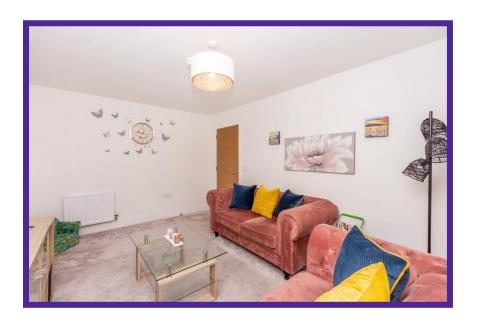

Formal lounge looks over the rear and offers superb space for various furniture arrangements, soft tones and carpet flooring complete this room perfectly.

Utility room and W.C are handily located off the entrance hall.