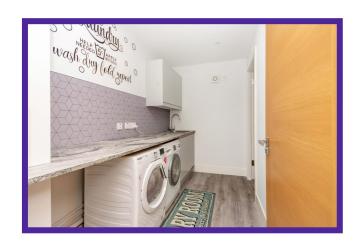

Formal lounge looks over the rear and offers superb space for various furniture arrangements, soft tones and carpet flooring complete this room perfectly.

Utility room and W.C are handily located off the entrance hall.