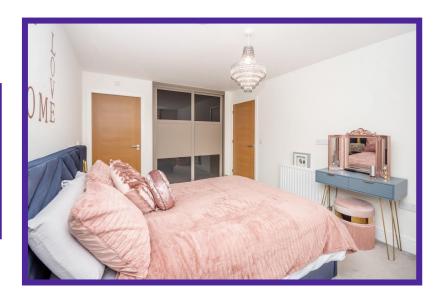

Bedroom five/family room offers flexible use and is located on the ground floor,

There are four bedrooms on the upper level, bedroom one boasts fitted wardrobes and also has the benefit of a luxurious en-suite with glazed shower enclosure with waterfall shower, feature tiling, W.C. and wash hand basin, Bedroom two is double in size with fitted wardrobes and stylish décor, Bedroom three is double in size and bedroom four is a spacious single room.