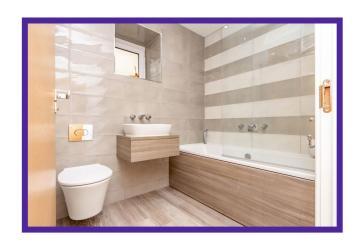

Plush bathroom is complete with waterfall shower over, W.C, wash hand basin and striking tiling.