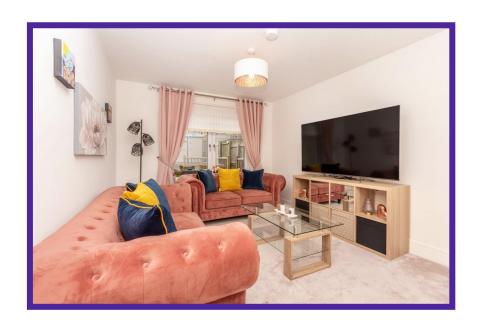

Formal lounge looks over the rear and offers superb space for various furniture arrangements, soft tones and carpet flooring complete this room perfectly.

Utility room and W.C are handily located off the entrance hall.