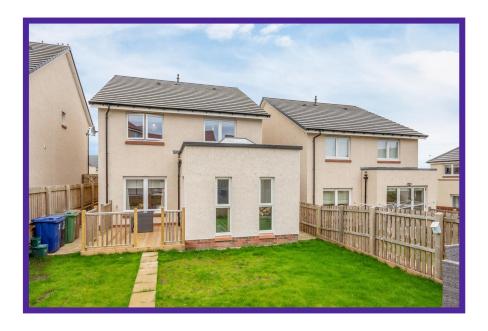

## **External**

The rear garden is mainly laid to lawn with the addition of a decked terrace and elevated paved terrace, both which offer su0perb space for dining and entertaining in the summer months.