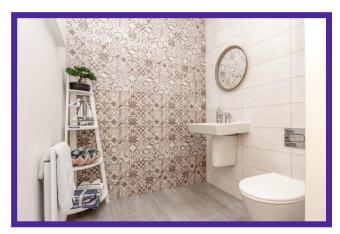

Plush bathroom is complete with waterfall shower over, W.C, wash hand basin and striking tiling.