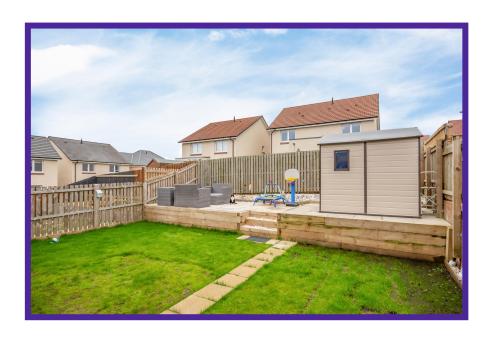

## **External**

The rear garden is mainly laid to lawn with the addition of a decked terrace and elevated paved terrace, both which offer su0perb space for dining and entertaining in the summer months.