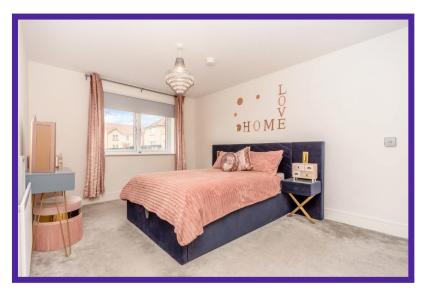

Bedroom five/family room offers flexible use and is located on the ground floor,

There are four bedrooms on the upper level, bedroom one boasts fitted wardrobes and also has the benefit of a luxurious en-suite with glazed shower enclosure with waterfall shower, feature tiling, W.C. and wash hand basin, Bedroom two is double in size with fitted wardrobes and stylish décor, Bedroom three is double in size and bedroom four is a spacious single room.