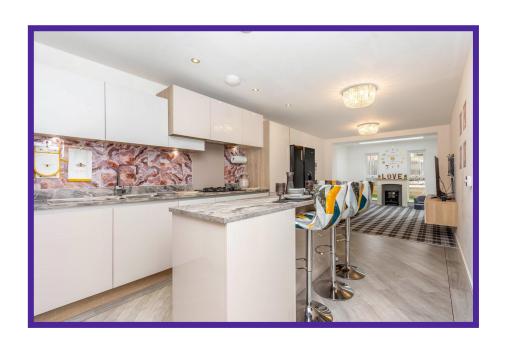

Welcoming entrance hall is bright and spacious and sets the scene to what's on offer throughout. The heart and social hub of this superb family home is the enviable kitchen, dining and family room which is brimming with light and space and is ideal for all the family to congregate and enjoy quality time. Striking and well planned Kitchen, dining and family room offers a superb selection of high gloss base and wall mounted units with contrasting worktops, dining island, integrated appliances, sleek flooring and French doors giving access to the rear garden.