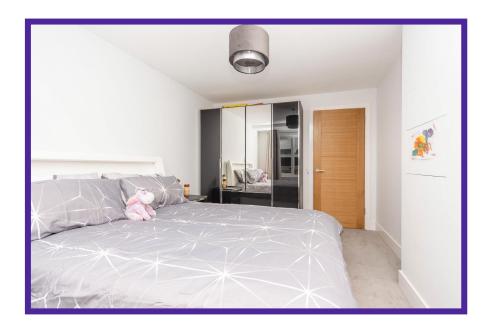

Bedroom five/family room offers flexible use and is located on the ground floor,

There are four bedrooms on the upper level, bedroom one boasts fitted wardrobes and also has the benefit of a luxurious en-suite with glazed shower enclosure with waterfall shower, feature tiling, W.C. and wash hand basin, Bedroom two is double in size with fitted wardrobes and stylish décor, Bedroom three is double in size and bedroom four is a spacious single room.