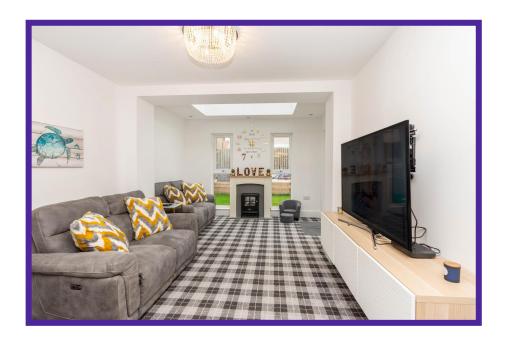

Formal lounge looks over the rear and offers superb space for various furniture arrangements, soft tones and carpet flooring complete this room perfectly.

Utility room and W.C are handily located off the entrance hall.