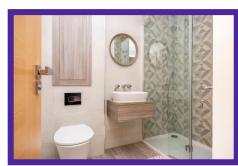

Plush bathroom is complete with waterfall shower over, W.C, wash hand basin and striking tiling.