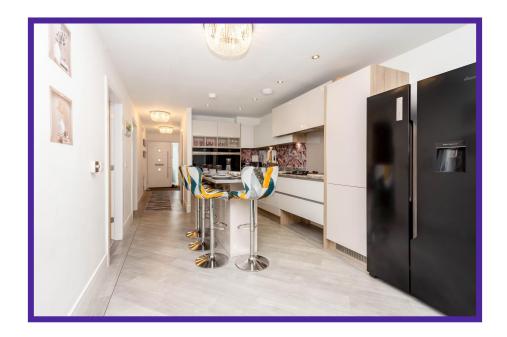

Welcoming entrance hall is bright and spacious and sets the scene to what's on offer throughout. The heart and social hub of this superb family home is the enviable kitchen, dining and family room which is brimming with light and space and is ideal for all the family to congregate and enjoy quality time. Striking and well planned Kitchen, dining and family room offers a superb selection of high gloss base and wall mounted units with contrasting worktops, dining island, integrated appliances, sleek flooring and French doors giving access to the rear garden.