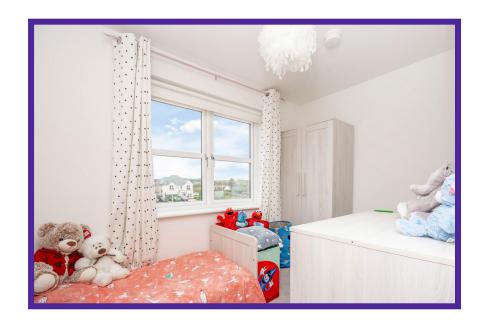

Bedroom five/family room offers flexible use and is located on the ground floor,

There are four bedrooms on the upper level, bedroom one boasts fitted wardrobes and also has the benefit of a luxurious en-suite with glazed shower enclosure with waterfall shower, feature tiling, W.C. and wash hand basin, Bedroom two is double in size with fitted wardrobes and stylish décor, Bedroom three is double in size and bedroom four is a spacious single room.