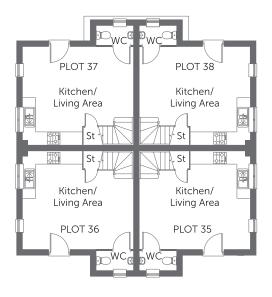

## THE TALLINGTON

Built with you in mind

1 bedroom home

| Kitchen/    |                                |                              |
|-------------|--------------------------------|------------------------------|
| Living Area | 5.26m x 4.67m                  | 17'3" x 15'4"                |
|             |                                |                              |
|             |                                |                              |
|             |                                |                              |
| First Floor |                                |                              |
| First Floor | 5.26m x 3.56m                  | 17′3″ x 11′8″                |
|             | 5.26m x 3.56m                  | 17'3" x 11'8"                |
|             | 5.26m x 3.56m<br>2.54m x 1.93m | 17'3" x 11'8'<br>8'4" x 6'4" |

**FIRST FLOOR** 

Please note: All measurements shown are approximate maximum room dimensions and are + or - 50mm. They are not intended to be used for carpet sizes, appliance sizes or items of furniture. Floorplans depict a typical layout of this type. Please refer to the development brochure for confirmation of the plot numbers for this particular house type. Depending on plot number, the floor plans for this house type may be opposite to those shown above. Windows and other elevational treatments are subject to change and may differ at each development, please confirm details with your Sales Advisor. For further information on the specific materials for your chosen property, exact plot specification, details of external and internal finishes, dimensions, floorplans and full site-specific details, please speak with your Sales Advisor. Landscaping shown is for illustration purposes only. Every care has been taken to ensure the accuracy of these particulars, but the contents shall not form part of any contract and the vendors reserve the right to alter the specification and/or design without notice.