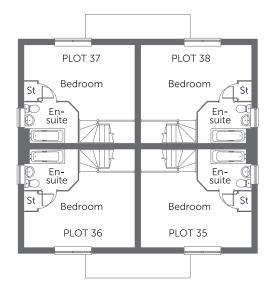

**FIRST FLOOR** 

Please note: All measurements shown are approximate maximum room dimensions and are + or - 50mm. They are not intended to be used for carpet sizes, appliance sizes or items of furniture. Floorplans depict a typical layout of this type. Please refer to the development brochure for confirmation of the plot numbers for this particular house type. Depending on plot number, the floor plans for this house type may be opposite to those shown above. Windows and other elevational treatments are subject to change and may differ at each development, please confirm details with your Sales Advisor. For further information on the specific materials for your chosen property, exact plot specification, details of external and internal finishes, dimensions, floorplans and full site-specific details, please speak with your Sales Advisor. Landscaping shown is for illustration purposes only. Every care has been taken to ensure the accuracy of these particulars, but the contents shall not form part of any contract and the vendors reserve the right to alter the specification and/or design without notice.