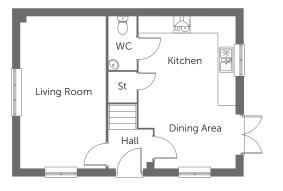

## THE NETTLEHAM

Built with you in mind

Bedroom 2

**GROUND FLOOR** 

Window to specific plots only Master Bedroom

Bedroom

#### Ground Floor

| Living/<br>Dining Area | 4.57m x 3.58m | 14'11" x 11'8" |
|------------------------|---------------|----------------|
| Kitchen                | 3.16m x 2.43m | 10'4" x 8'0"   |