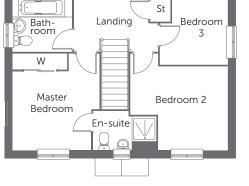

## THE NETTLEHAM

Built with you in mind

Bedroom 2

**GROUND FLOOR** 

Window to specific plots only Master Bedroom

Bedroom

#### First Floor

| Master Bedroom | 4.57m x 2.57m | 15'0" x 8'5"  |
|----------------|---------------|---------------|
| Bedroom 2      | 2.87m x 2.62m | 9′5″ x 8′7″   |
| Bedroom 3      | 3.34m x 1.86m | 10′11″ x 6′1″ |
| Bathroom       | 2.49m x 1.91m | 8′2″ x 6′3″   |