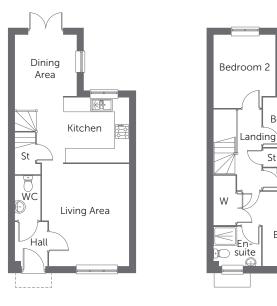

## THE HEMINGBY

### Built with you in mind

tsi

2 bedroom home

| Living Room             | 4.09m x 3.72m | 13'6" x 12'2" |
|-------------------------|---------------|---------------|
| Kitchen/<br>Dining Area | 3.72m x 2.47m | 12'2" x 8'1"  |
| Utility                 | 2.06m x 1.27m | 6'9" x 4'2"   |

#### First Floor

| Master Bedroom | 3.72m x 2.77m | 12'2" x 9'1"  |
|----------------|---------------|---------------|
| Bedroom 2      | 3.09m x 2.71m | 10'1" x 8'10" |
| Bathroom       | 1.97m x 1.70m | 6′5″ x 5′7″   |