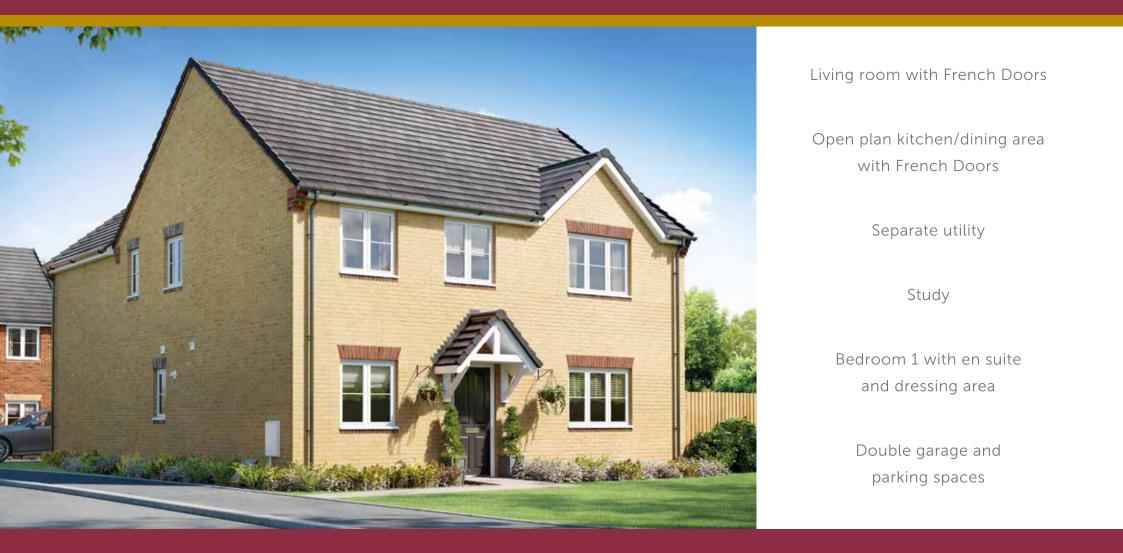

# THE KEDDINGTON

### Built with you in mind

Living room with bay window

Kitchen/dining area with French Doors

Study with bay window

Separate utility

Master bedroom with en-suite and fitted wardrobes

Single garage and allocated parking spaces