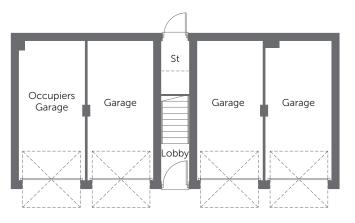

### THE ROXBY 2225

### Built with you in mind

2 bedroom coach house

| Living/<br>Dining Area | 5.23m x 3.34m | 17'2" x 10'11" |
|------------------------|---------------|----------------|
| Kitchen                | 4.14m x 1.76m | 13'7" x 5'9"   |
| Master Bedroom         | 3.88m x 2.96m | 12'9" x 9'9"   |
| En-suite               | 2.16m x 1.22m | 7′1″ x 4′0″    |
| Bedroom 2              | 3.27m x 2.26m | 10'9" x 7'5"   |
| Bathroom               | 1.97m x 1.70m | 6'5" x 5'7"    |

### Built with you in mind

2 bedroom coach house

Living/dining area with French Doors

Front aspect kitchen

Allocated parking space(s)