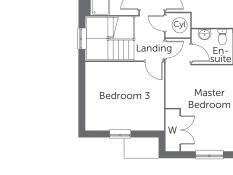

#### First Floor

| Master Bedroom | 3.77m x 3.69m | 12'4" x 12'1" |
|----------------|---------------|---------------|
| En-suite       | 2.64m x 1.47m | 8′8″ x 5′0″   |
| Bedroom 2      | 3.77m x 2.94m | 12'4" x 9'6"  |
| Bedroom 3      | 3.38m x 2.93m | 11′1″ x 9′7″  |
| Bedroom 4      | 3.38m x 2.72m | 11'0" × 8'11" |
| Bathroom       | 2.46m x 2.27m | 8′0″ x 7′5″   |

#### First Floor

| Master Bedroom | 4.57m x 2.57m | 15'0" x 8'5"  |
|----------------|---------------|---------------|
| Bedroom 2      | 2.87m x 2.62m | 9′5″ x 8′7″   |
| Bedroom 3      | 3.34m x 1.86m | 10′11″ x 6′1″ |
| Bathroom       | 2.49m x 1.91m | 8′2″ x 6′3″   |