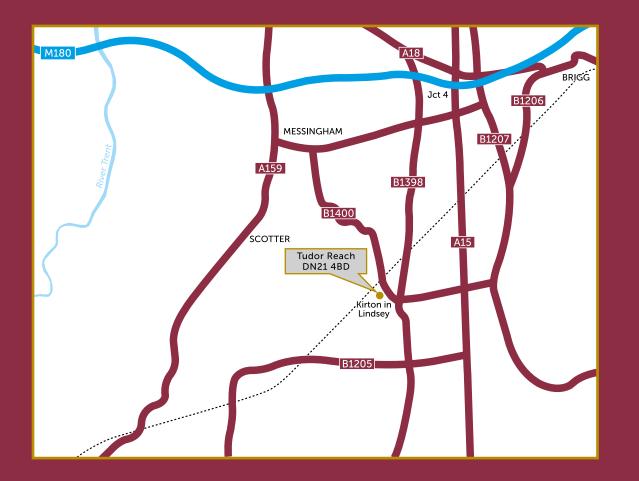

Local Information

### Welcome to Tudor Reach, Kirton-in-Lindsey

This wonderful location is partially situated on Lincoln Cliff, offering beautiful local scenery. Alongside the town's unique atmosphere and rich history, it also boasts easy connections to the rest of the country, with both Lincoln and Scunthorpe less than half an hour away.

### **Tudor Reach** Station Road, Kirton-in-Lindsey, Lincolnshire DN21 4BD

Tel 07825 171 512 Email tudor.reach@allison-homes.com www.allison-homes.co.uk