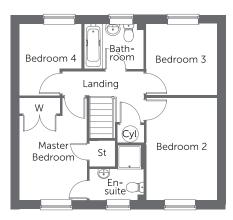

# THE KEDDINGTON

### Built with you in mind

Living room with bay window

Kitchen/dining area with French Doors

Study with bay window

Separate utility

Master bedroom with en-suite and fitted wardrobes

Single garage and allocated parking spaces

#### Ground Floor

| Living Area                | 4.62m x 3.18m | 15'2" x 10'5" |
|----------------------------|---------------|---------------|
| Dining Area                | 3.35m x 2.52m | 11'0" x 8'3"  |
| Kitchen/<br>Breakfast Area | 4.77m x 2.66m | 15'8" x 8'9"  |
| Utility                    | 1.76m x 1.66m | 5'9" x 5'6"   |

#### First Floor

| Master Bedroom | 3.87m x 2.66m | 12'8" x 8'4" |
|----------------|---------------|--------------|
| En-suite       | 2.07m x 2.05m | 6'9" x 6'8"  |
| Bedroom 2      | 3.85m x 2.54m | 12'8" x 8'8" |
| Bedroom 3      | 2.70m x 2.66m | 8'10" x 8'8" |
| Bedroom 4      | 2.70m x 2.34m | 8′10″ x 7′8″ |
| Bathroom       | 2.25m x 1.70m | 8′4″ x 5′7″  |
|                |               |              |