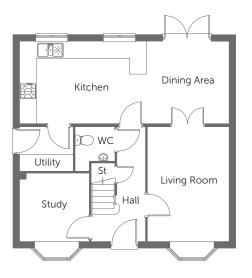

# THE REDBOURNE

### Built with you in mind

Living room with French Doors

Kitchen/dining area with French Doors

Separate utility

Master bedroom with en-suite and fitted wardrobe

Single garage and allocated parking space

#### Ground Floor

| Living Room             | 4.25m x 3.00m | 13'11" x 9'10" |
|-------------------------|---------------|----------------|
| Kitchen/<br>Dining Area | 7.77m x 3.03m | 25'6" x 10'0"  |
| Utility                 | 1.95m x 1.63m | 6'5" x 5'4"    |
| Study                   | 2.55m x 2.51m | 8′4″ x 8′2″    |

#### First Floor

| Master Bedroom | 5.12m x 3.01m | 16'9" x 9'10" |
|----------------|---------------|---------------|
| En-suite       | 2.56m x 1.86m | 8′4″ x 6′1″   |
| Bedroom 2      | 3.67m x 2.70m | 12'0" x 8'10" |
| Bedroom 3      | 2.69m x 2.66m | 8'10" x 8'8"  |
| Bedroom 4      | 2.66m x 2.20m | 8'8" x 7'2"   |
| Bathroom       | 2.73m x 1.70m | 8'11" x 5'7"  |
|                |               |               |