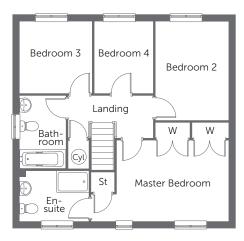

## THE WINTHORPE

Built with you in mind

**FIRST FLOOR** 

Bedroom 3

Bathroom

Master Bedroom

St

#### Ground Floor

| Living Area | 4.37m x 3.72m | 14'4" x 12'2" |
|-------------|---------------|---------------|
| Kitchen     | 3.95m x 2.77m | 12'2" x 9'1"  |
| Dining Area | 2.62m x 2.61m | 8'7″ x 8'6″   |

#### First Floor

| Master Bedroom | 3.17m x 2.77m | 10'5" x 9'1" |
|----------------|---------------|--------------|
| En-suite       | 2.01m x 1.67m | 6'7" x 5'6"  |
| Bedroom 2      | 3.12m x 2.62m | 10'2" x 8'7" |
| Bedroom 3      | 2.75m x 2.10m | 9′0″ x 6′10″ |
| Bathroom       | 2.75m x 1.77m | 9'0" x 5'10" |