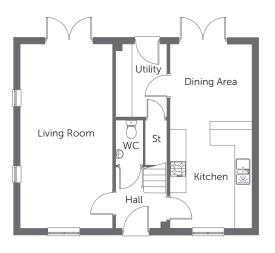

#### Ground Floor

| Living/<br>Dining Area | 4.57m x 3.58m | 14'11" x 11'8" |
|------------------------|---------------|----------------|
| Kitchen                | 3.16m x 2.43m | 10'4" x 8'0"   |

#### First Floor

| Master Bedroom | 4.57m x 2.57m | 15'0" x 8'5"  |
|----------------|---------------|---------------|
| Bedroom 2      | 2.87m x 2.62m | 9′5″ x 8′7″   |
| Bedroom 3      | 3.34m x 1.86m | 10′11″ x 6′1″ |
| Bathroom       | 2.49m x 1.91m | 8′2″ x 6′3″   |