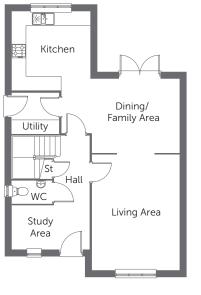

#### Ground Floor

| Living Area            | 4.98m x 3.76m | 16′4″ x 12′4″ |
|------------------------|---------------|---------------|
| Kitchen                | 3.40m x 3.37m | 11'1" × 11'0" |
| Dining/<br>Family Area | 3.76m x 3.20m | 12'4" x 10'5" |
| Utility                | 2.02m x 1.76m | 6'7" x 5'9"   |
| Study Area             | 1.88m x 1.82m | 6'2" x 5'11"  |
|                        |               |               |

#### Ground Floor

| Living/<br>Dining Area | 4.57m x 3.58m | 14'11" x 11'8" |
|------------------------|---------------|----------------|
| Kitchen                | 3.16m x 2.43m | 10'4" x 8'0"   |