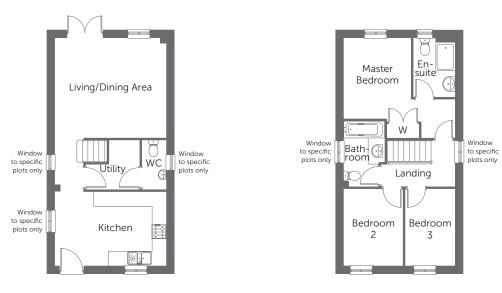

## THE NETTLEHAM

Built with you in mind

Bedroom 2

**GROUND FLOOR** 

Window to specific plots only Master Bedroom

Bedroom

#### Ground Floor

| Living/<br>Dining Area | 4.57m x 3.58m | 14'11" x 11'8" |
|------------------------|---------------|----------------|
| Kitchen                | 3.16m x 2.43m | 10'4" x 8'0"   |

#### First Floor

| Master Bedroom | 4.57m x 2.57m | 15'0" x 8'5"  |
|----------------|---------------|---------------|
| Bedroom 2      | 2.87m x 2.62m | 9′5″ x 8′7″   |
| Bedroom 3      | 3.34m x 1.86m | 10′11″ x 6′1″ |
| Bathroom       | 2.49m x 1.91m | 8′2″ x 6′3″   |