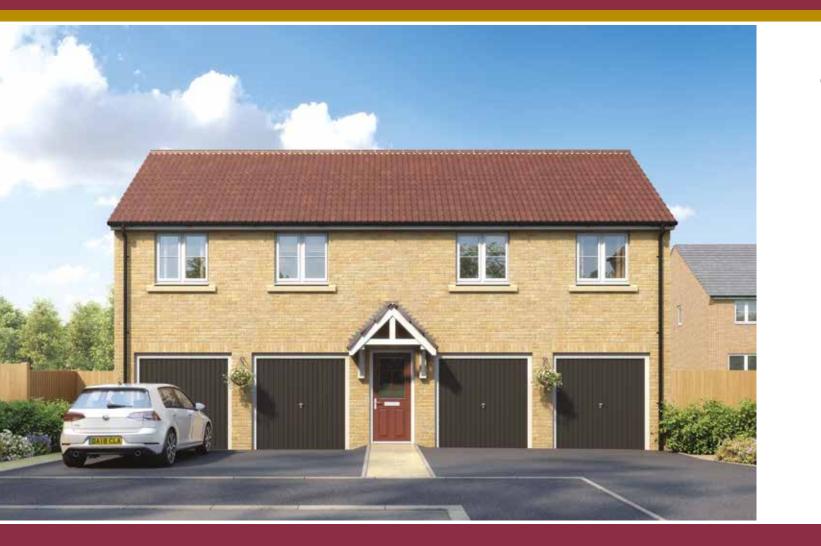

### THE ROXBY 2225

### Built with you in mind

2 bedroom coach house

| Living/<br>Dining Area | 5.23m x 3.34m | 17'2" x 10'11" |
|------------------------|---------------|----------------|
| Kitchen                | 4.14m x 1.76m | 13'7" x 5'9"   |
| Master Bedroom         | 3.88m x 2.96m | 12'9" x 9'9"   |
| En-suite               | 2.16m x 1.22m | 7′1″ x 4′0″    |
| Bedroom 2              | 3.27m x 2.26m | 10'9" x 7'5"   |
| Bathroom               | 1.97m x 1.70m | 6'5" x 5'7"    |

### Built with you in mind

2 bedroom coach house

Living/dining area with French Doors

Front aspect kitchen

Allocated parking space(s)