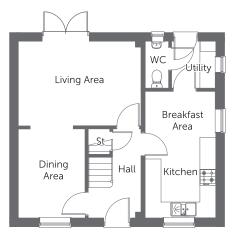

# THE KEDDINGTON

### Built with you in mind

Living room with bay window

Kitchen/dining area with French Doors

Study with bay window

Separate utility

Master bedroom with en-suite and fitted wardrobes

Single garage and allocated parking spaces

#### Ground Floor

| Living Area                | 4.62m x 3.18m | 15'2" x 10'5" |
|----------------------------|---------------|---------------|
| Dining Area                | 3.35m x 2.52m | 11'0" x 8'3"  |
| Kitchen/<br>Breakfast Area | 4.77m x 2.66m | 15'8" x 8'9"  |
| Utility                    | 1.76m x 1.66m | 5'9" x 5'6"   |

#### First Floor

| Master Bedroom | 3.87m x 2.66m | 12'8" x 8'4" |
|----------------|---------------|--------------|
| En-suite       | 2.07m x 2.05m | 6'9" x 6'8"  |
| Bedroom 2      | 3.85m x 2.54m | 12'8" x 8'8" |
| Bedroom 3      | 2.70m x 2.66m | 8'10" x 8'8" |
| Bedroom 4      | 2.70m x 2.34m | 8′10″ x 7′8″ |
| Bathroom       | 2.25m x 1.70m | 8′4″ x 5′7″  |
|                |               |              |