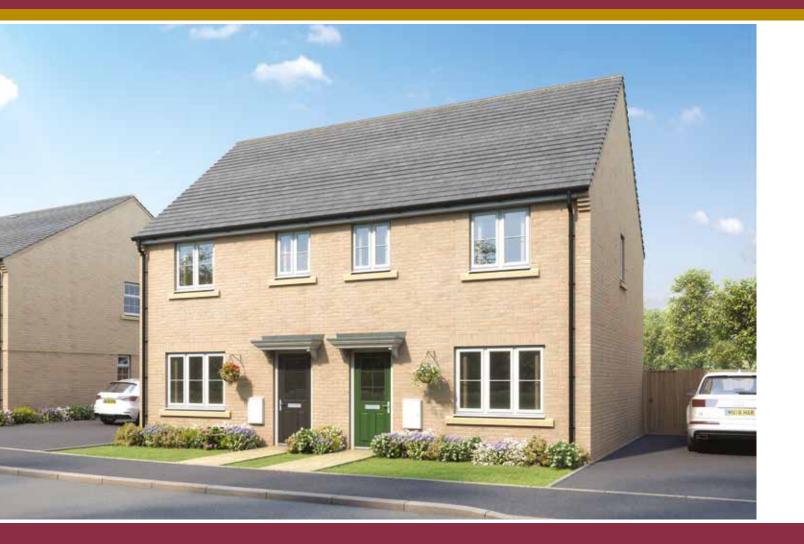

## THE HEMINGBY

### Built with you in mind

tsi

2 bedroom home

| Living Room             | 4.09m x 3.72m | 13'6" x 12'2" |
|-------------------------|---------------|---------------|
| Kitchen/<br>Dining Area | 3.72m x 2.47m | 12'2" x 8'1"  |
| Utility                 | 2.06m x 1.27m | 6'9" x 4'2"   |