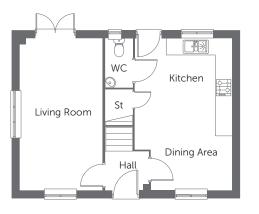

#### Development Plan

The Nettleham 2328 3 bedroom home

PLOTS 3, 10, 11, 23, 24, 25, 26, 27, 28, 29, 30, 31, 32, 33, 34, 44, 46, 47, 48, 49, 50, 51, 52, 87 & 88

The Winthorpe 2308

bedroom home PLOTS 4, 5, 12, 13, 39, 40, 61, 62, 66, 67, 75, 76, 77, 78, 85 & 86

#### Ground Floor

| Living/<br>Dining Area | 4.57m x 3.58m | 14'11" x 11'8" |
|------------------------|---------------|----------------|
| Kitchen                | 3.16m x 2.43m | 10'4" x 8'0"   |