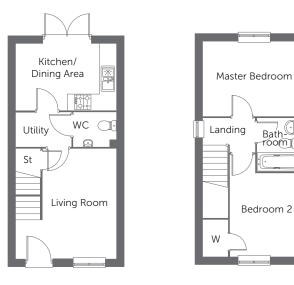

### THE ROXBY 2225

### Built with you in mind

2 bedroom coach house

| Living/<br>Dining Area | 5.23m x 3.34m | 17'2" x 10'11" |
|------------------------|---------------|----------------|
| Kitchen                | 4.14m x 1.76m | 13'7" x 5'9"   |
| Master Bedroom         | 3.88m x 2.96m | 12'9" x 9'9"   |
| En-suite               | 2.16m x 1.22m | 7′1″ x 4′0″    |
| Bedroom 2              | 3.27m x 2.26m | 10'9" x 7'5"   |
| Bathroom               | 1.97m x 1.70m | 6'5" x 5'7"    |

#### **FIRST FLOOR**

Please note: All measurements shown are approximate maximum room dimensions and are + or - 50mm. They are not intended to be used for carpet sizes, appliance sizes or items of furniture. Floorplans depict a typical layout of this type. Please refer to the development brochure for confirmation of the plot numbers for this particular house type. Depending on plot number, the floor plans for this house type may be opposite to those shown above. Windows and other elevational treatments are subject to change and may differ at each development, please confirm details with your Sales Advisor. For further information on the specific attenials for your chosen property, exact plot specification, details of external and internal finishes, dimensions, floorplans and full site-specific details, please speak with your Sales Advisor. Landscaping shown is for illustration purposes only. Every care has been taken to ensure the accuracy of these particulars, but the contents shall not form part of any contract and the vendors reserve the right to alter the specification and/or design without notice.

2225 (718 sq ft)