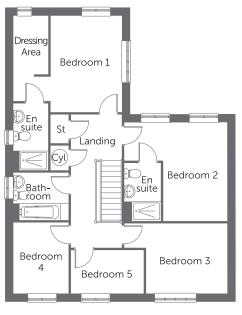

## THE MIDDLETHORPE

### Built with you in mind

#### **FIRST FLOOR**

#### Ground Floor

| Living Room             | 7.09m x 3.70m | 23′3″ x 12′2″ |
|-------------------------|---------------|---------------|
| Kitchen/<br>Dining Area | 7.09m x 4.39m | 23'3" x 14'5" |
| Utility                 | 1.95m x 1.75m | 6'5" x 5'8"   |

#### First Floor

| Master Bedroom | 3.31m x 3.06m | 10′10″ x 10′0″ |
|----------------|---------------|----------------|
| En-suite       | 2.19m x 1.48m | 7′2″ x 4′10″   |
| Bedroom 2      | 3.75m x 3.03m | 12'3" x 9'11"  |
| Bedroom 3      | 3.93m x 2.55m | 12'10" x 8'4"  |
| Bedroom 4      | 2.87m x 2.19m | 9′4″ x 7′2″    |
| Bedroom 5      | 2.90m x 2.15m | 9'6" x 7'1"    |
| Bathroom       | 2.45m x 2.17m | 8′0″ x 7′1″    |
|                |               |                |

Please note: All measurements shown are approximate maximum room dimensions and are + or - 50mm. They are not intended to be used for carpet sizes, appliance sizes or items of furniture. Floorplans depict a typical layout of this type. Please refer to the development brochure for confirmation of the plot numbers for this particular house type. Depending on plot number, the floor plans for this house type may be opposite to those shown above. Windows and other elevational treatments are subject to change and may differ at each development, please confirm details with your Sales Advisor. For further information on the specific materials for your chosen property, exact plot specification, details of external and internal finishes, dimensions, floorplans and full site-specific details, please speak with your Sales Advisor. Landscaping shown is for illustration purposes only. Every care has been taken to ensure the accuracy of these particulars, but the contents shall not form part of any contract and the vendors reserve the right to alter the specification and/or design without notice.

2513 (1556 sq ft)

# THE MIDDLETHORPE