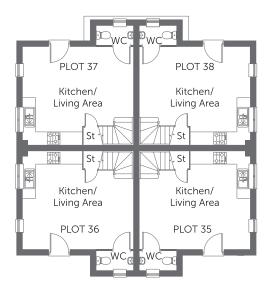

## THE NETTLEHAM

Built with you in mind

Bedroom 2

**GROUND FLOOR** 

Window to specific plots only Master Bedroom

Bedroom

#### **FIRST FLOOR**