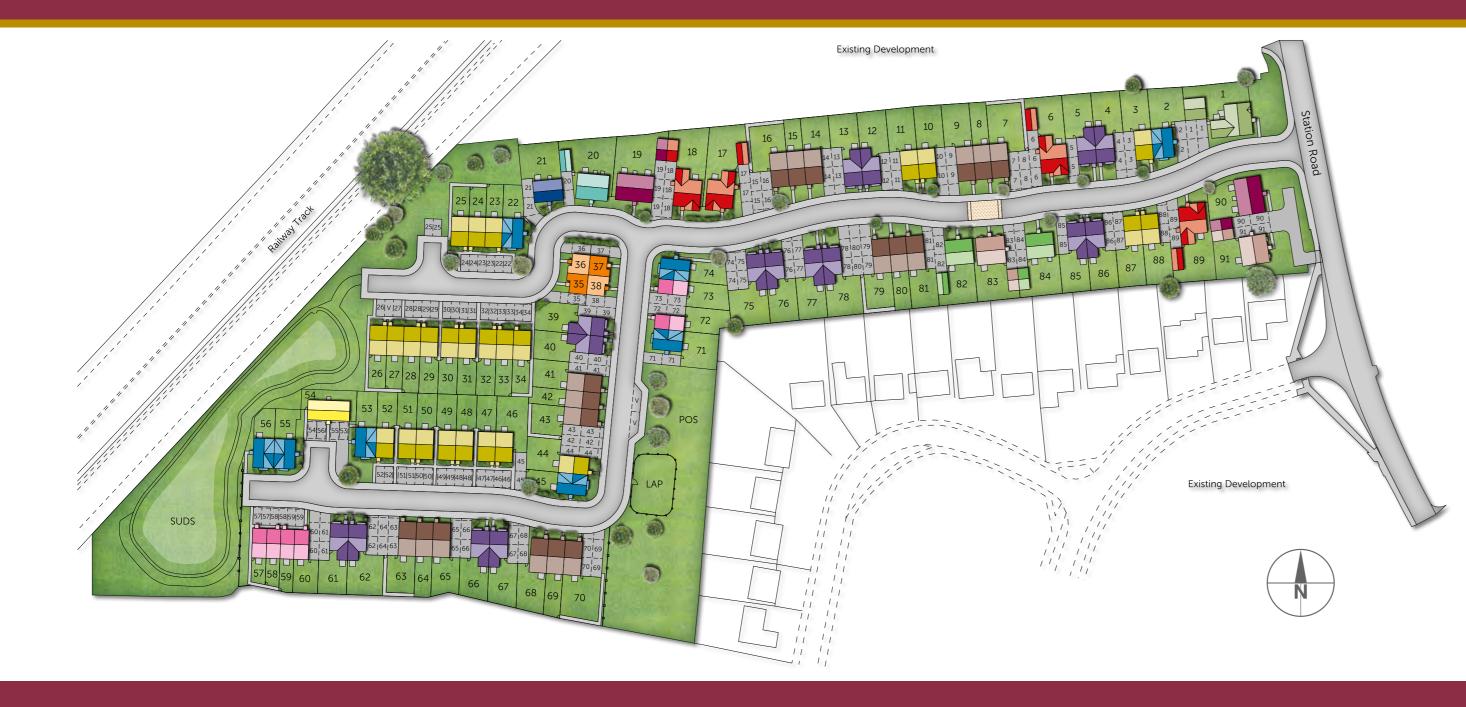

#### Development Plan

The Nettleham 2328 3 bedroom home

PLOTS 3, 10, 11, 23, 24, 25, 26, 27, 28, 29, 30, 31, 32, 33, 34, 44, 46, 47, 48, 49, 50, 51, 52, 87 & 88

The Winthorpe 2308

bedroom home PLOTS 4, 5, 12, 13, 39, 40, 61, 62, 66, 67, 75, 76, 77, 78, 85 & 86

#### The Benington 2329

5 bedroom home PLOTS 7, 8, 9, 14, 15, 16, 41, 42, 43, 63, 64, 65, 68, 69, 70, 79, 80 & 81

The Normanby 2324 3 bedroom home PLOTS 2, 22, 45, 53, 55, 56, 71 & 74

The Keddington 2401 4 bedroom home PLOTS 82 & 84

The Redbourne 2433 4 bedroom home PLOTS 83 & 91

| The   |
|-------|
| 4 bed |
| PLOT  |

e Ancaster 2434 droom home PLOT 20

The Middlethorpe 2513 5 bedroom home PLOTS 19 & 90

Every care has been taken to ensure the accuracy of these particulars, but the contents shall not form part of any contract and the vendors reserve the right to alter specification and/or design without notice. The site plan is drawn to show the relative position of individual properties. NOT TO SCALE. This is a two dimensional drawing and will not show land contours and gradients, boundary treatments or local authority street lighting. Landscaping shown is for illustration purposes only and is subject to change. Footpaths subject to change, Purchasers are advised to check with our Sales Advisors on the plot of their choice. The site details and individual house types may be subject to planning variation.