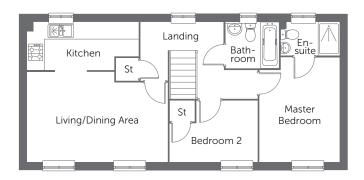

### THE ROXBY 2225

### Built with you in mind

2 bedroom coach house

| Living/<br>Dining Area | 5.23m x 3.34m | 17'2" x 10'11" |
|------------------------|---------------|----------------|
| Kitchen                | 4.14m x 1.76m | 13'7" x 5'9"   |
| Master Bedroom         | 3.88m x 2.96m | 12'9" x 9'9"   |
| En-suite               | 2.16m x 1.22m | 7′1″ x 4′0″    |
| Bedroom 2              | 3.27m x 2.26m | 10'9" x 7'5"   |
| Bathroom               | 1.97m x 1.70m | 6'5" x 5'7"    |

#### **FIRST FLOOR**

Please note: All measurements shown are approximate maximum room dimensions and are + or - 50mm. They are not intended to be used for carpet sizes, appliance sizes or items of furniture. Floorplans depict a typical layout of this type. Please refer to the development brochure for confirmation of the plot numbers for this particular house type. Depending on plot number, the floor plans for this house type may be opposite to those shown above. Windows and other elevational treatments are subject to change and may differ at each development, please confirm details with your Sales Advisor. For further information on the specific attenials for your chosen property, exact plot specification, details of external and internal finishes, dimensions, floorplans and full site-specific details, please speak with your Sales Advisor. Landscaping shown is for illustration purposes only. Every care has been taken to ensure the accuracy of these particulars, but the contents shall not form part of any contract and the vendors reserve the right to alter the specification and/or design without notice.

2225 (718 sq ft)