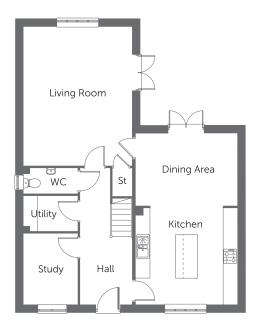

### Built with you in mind

Living room with bay window

Kitchen/dining area with French Doors

Study with bay window

Separate utility

Master bedroom with en-suite and fitted wardrobes

Single garage and allocated parking spaces