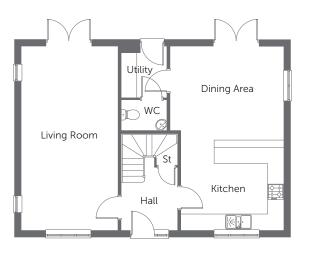

### Built with you in mind

Living room with bay window

Kitchen/dining area with French Doors

Study with bay window

Separate utility

Master bedroom with en-suite and fitted wardrobes

Single garage and allocated parking spaces