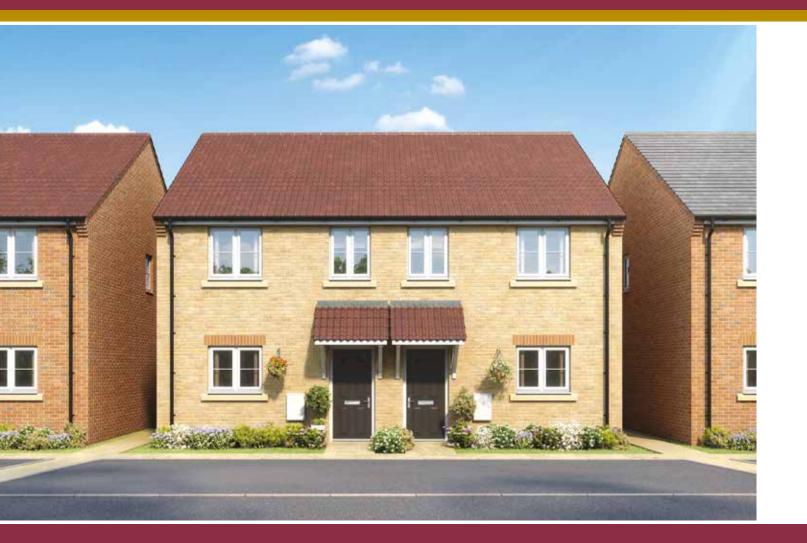

or this house type may be opposite to those shown above. Windows and other elevational treatments are subject to change and may differ at each development, please confirm details with your Sales Advisor. For further information on the specific attenials for your chosen property, exact plot specification, details of external and internal finishes, dimensions, floorplans and full site-specific details, please speak with your Sales Advisor. Landscaping shown is for illustration purposes only. Every care has been taken to ensure the accuracy of these particulars, but the contents shall not form part of any contract and the vendors reserve the right to alter the specification and/or design without notice.

2225 (718 sq ft)

# THE ROXBY 2225

### Built with you in mind

2 bedroom coach house





Living/dining area with French Doors

Front aspect kitchen

Allocated parking space(s)

## THE NETTLEHAM

Built with you in mind



Bedroom 2



**GROUND FLOOR** 

Window to specific plots only Master Bedroom

Bedroom

#### **FIRST FLOOR**

#### Ground Floor

| Living/<br>Dining Area | 4.57m x 3.58m | 14'11" x 11'8" |
|------------------------|---------------|----------------|
| Kitchen                | 3.16m x 2.43m | 10'4" x 8'0"   |

#### First Floor

| Master Bedroom | 4.57m x 2.57m | 15'0" x 8'5"  |
|----------------|---------------|---------------|
| Bedroom 2      | 2.87m x 2.62m | 9′5″ x 8′7″   |
| Bedroom 3      | 3.34m x 1.86m | 10′11″ x 6′1″ |
| Bathroom       | 2.49m x 1.91m | 8′2″ x 6′3″   |



Please note: All measurements shown are approximate maximum room dimensions and a