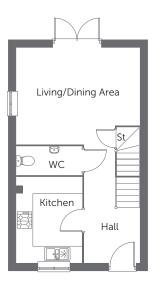

# THE TALLINGTON

### Built with you in mind

## THE TALLINGTON

Built with you in mind

| Kitchen/    |                                |                              |
|-------------|--------------------------------|------------------------------|
| Living Area | 5.26m x 4.67m                  | 17′3″ x 15′4″                |
|             |                                |                              |
|             |                                |                              |
|             |                                |                              |
| First Floor |                                |                              |
| First Floor | 5.26m x 3.56m                  | 17'3" x 11'8"                |
|             | 5.26m x 3.56m                  | 17'3″ x 11'8″                |
|             | 5.26m x 3.56m<br>2.54m x 1.93m | 17'3" x 11'8'<br>8'4" x 6'4" |