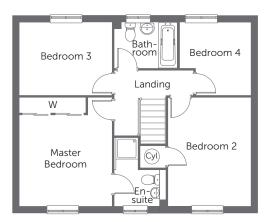

## THE WINTHORPE

Built with you in mind

**FIRST FLOOR** 

Bedroom 3

Bathroom

Master Bedroom

St

#### Ground Floor

| Living Area | 4.37m x 3.72m | 14'4" x 12'2" |
|-------------|---------------|---------------|
| Kitchen     | 3.95m x 2.77m | 12'2" x 9'1"  |
| Dining Area | 2.62m x 2.61m | 8'7″ x 8'6″   |

#### First Floor

| Master Bedroom | 3.17m x 2.77m | 10'5" x 9'1" |
|----------------|---------------|--------------|
| En-suite       | 2.01m x 1.67m | 6'7" x 5'6"  |
| Bedroom 2      | 3.12m x 2.62m | 10'2" x 8'7" |
| Bedroom 3      | 2.75m x 2.10m | 9′0″ x 6′10″ |
| Bathroom       | 2.75m x 1.77m | 9'0" x 5'10" |