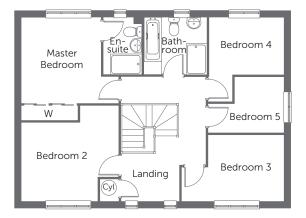

### Built with you in mind

Living room with bay window

Kitchen/dining area with French Doors

Study with bay window

Separate utility

Master bedroom with en-suite and fitted wardrobes

Single garage and allocated parking spaces