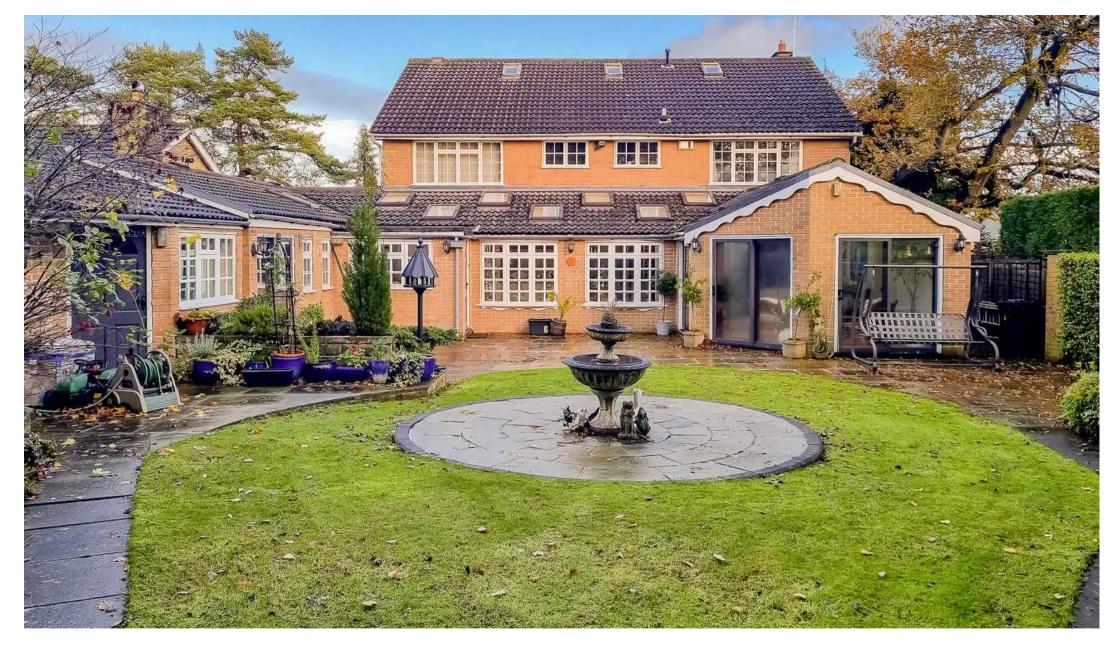

## 6 Fulwith Drive

HARROGATE, Harrogate

A stunning 6 bedroom detached stone built home situated on the highly regarded Fulwith Drive close to open countryside. Originally built in the 1970's but having been tastefully extended to the rear with a splendid orangery addition standing in wonderful private, deeply stocked lawned gardens. Further selling points are the spacious separate side flat annex ideal for a dependent relative or air B&B and the converted second floor providing a further 1/2 bedrooms and shower room.

Council Tax band: G

Tenure: Freehold

- SOUGHT AFTER ADDRESS
- SEPARATE SELF CONTAINED SIDE ANNEX
- LOVELY PRIVATE GARDENS
- LARGE REAR ORANGERY
- LARGE DOUBLE CARPORT
- CHILDRENS PLAY AREA

MYRINGS