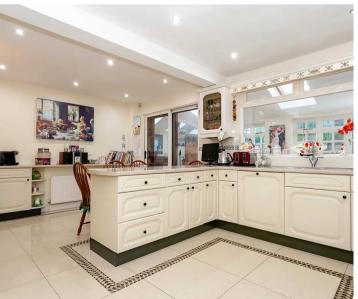

## 6 Fulwith Drive

HARROGATE, Harrogate

A stunning 6 bedroom detached stone built home situated on the highly regarded Fulwith Drive close to open countryside. Originally built in the 1970's but having been tastefully extended to the rear with a splendid orangery addition standing in wonderful private, deeply stocked lawned gardens. Further selling points are the spacious separate side flat annex ideal for a dependent relative or air B&B and the converted second floor providing a further 1/2 bedrooms and shower room.