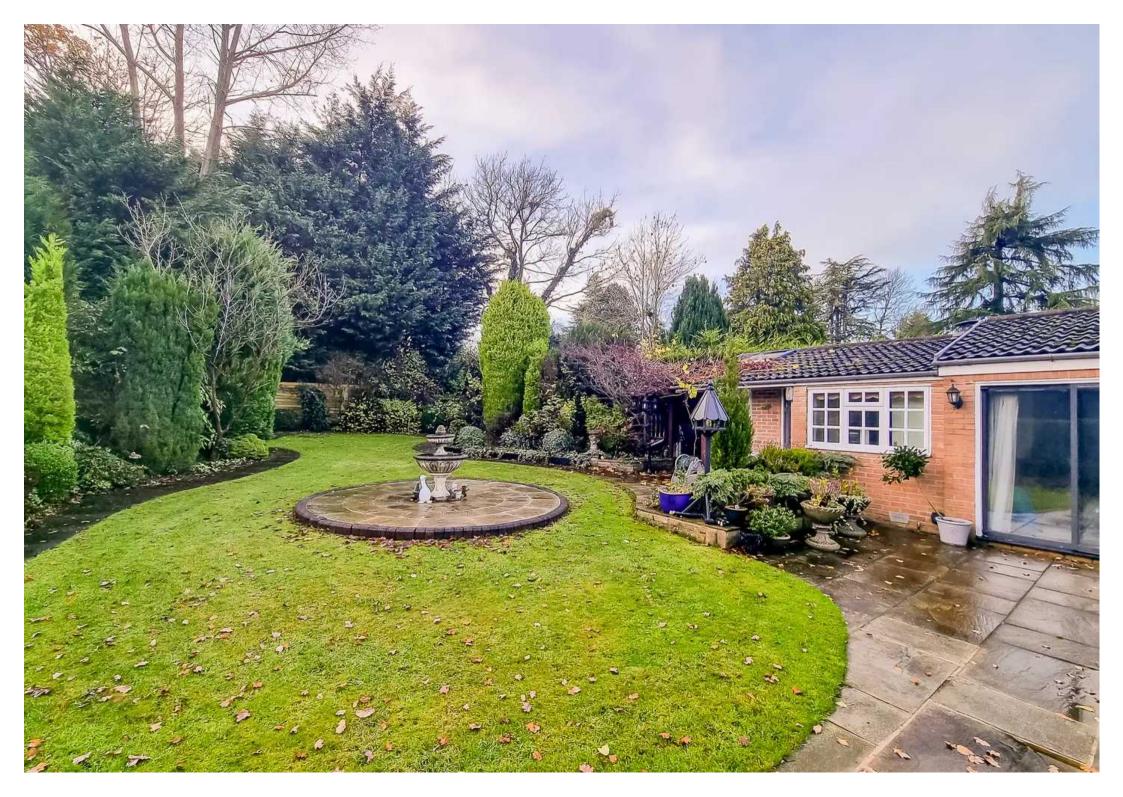

## 6 Fulwith Drive

HARROGATE, Harrogate

A stunning 6 bedroom detached stone built home situated on the highly regarded Fulwith Drive close to open countryside. Originally built in the 1970's but having been tastefully extended to the rear with a splendid orangery addition standing in wonderful private, deeply stocked lawned gardens. Further selling points are the spacious separate side flat annex ideal for a dependent relative or air B&B and the converted second floor providing a further 1/2 bedrooms and shower room.

Council Tax band: G

Tenure: Freehold

- SOUGHT AFTER ADDRESS
- SEPARATE SELF CONTAINED SIDE ANNEX
- LOVELY PRIVATE GARDENS
- LARGE REAR ORANGERY
- LARGE DOUBLE CARPORT
- CHILDRENS PLAY AREA

MYRINGS