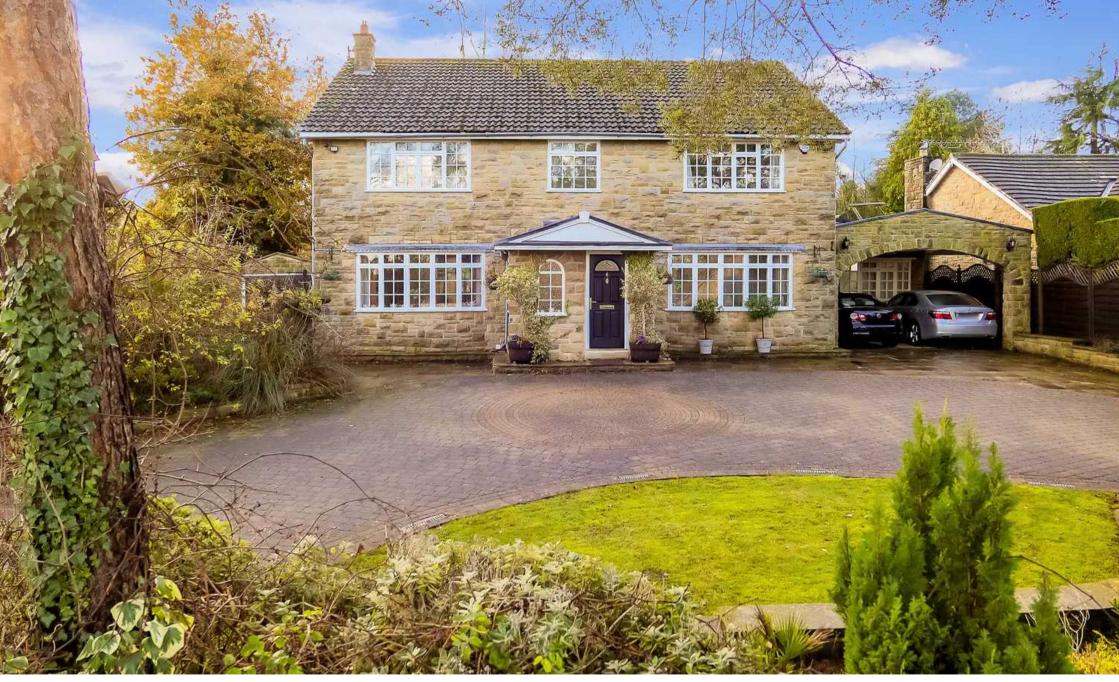

6 Fulwith Drive, Harrogate
Guide Price £1,250,000

 $\begin{array}{c} MYRINGS \\ \text{Harrogate's Family Estate Agent} \end{array}$ 

## 6 Fulwith Drive

HARROGATE, Harrogate

A stunning 6 bedroom detached stone built home situated on the highly regarded Fulwith Drive close to open countryside. Originally built in the 1970's but having been tastefully extended to the rear with a splendid orangery addition standing in wonderful private, deeply stocked lawned gardens. Further selling points are the spacious separate side flat annex ideal for a dependent relative or air B&B and the converted second floor providing a further 1/2 bedrooms and shower room.

Council Tax band: G

Tenure: Freehold

- SOUGHT AFTER ADDRESS
- SEPARATE SELF CONTAINED SIDE ANNEX
- LOVELY PRIVATE GARDENS
- LARGE REAR ORANGERY
- LARGE DOUBLE CARPORT
- CHILDRENS PLAY AREA

MYRINGS