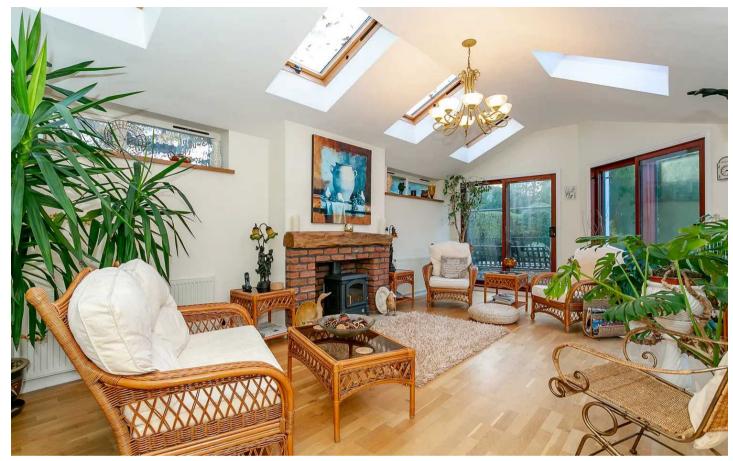

## 6 Fulwith Drive

HARROGATE, Harrogate

A stunning 6 bedroom detached stone built home situated on the highly regarded Fulwith Drive close to open countryside. Originally built in the 1970's but having been tastefully extended to the rear with a splendid orangery addition standing in wonderful private, deeply stocked lawned gardens. Further selling points are the spacious separate side flat annex ideal for a dependent relative or air B&B and the converted second floor providing a further 1/2 bedrooms and shower room.