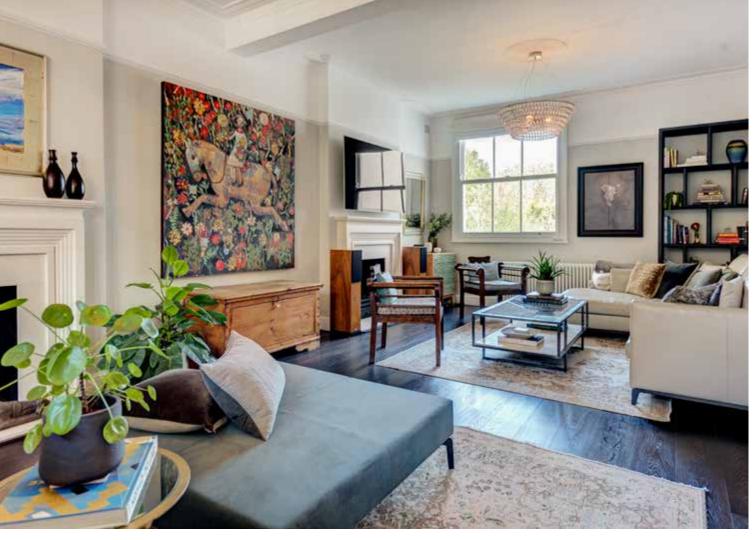

The ground floors boast a welcoming entrance hall leading through to a stunning 30' x 15' duel aspect double reception room with two working fireplaces, a 25' bespoke fully fitted kitchen/ breakfast room with sliding doors that open out onto a large dining terrace, utility room and extensive storage areas.