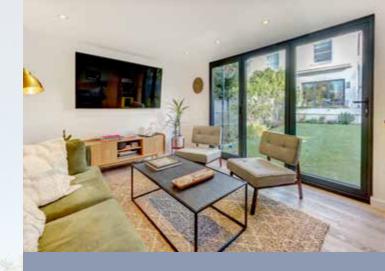

The ground floors boast a welcoming entrance hall leading through to a stunning 30' x 15' duel aspect double reception room with two working fireplaces, a 25' bespoke fully fitted kitchen/ breakfast room with sliding doors that open out onto a large dining terrace, utility room and extensive storage areas.