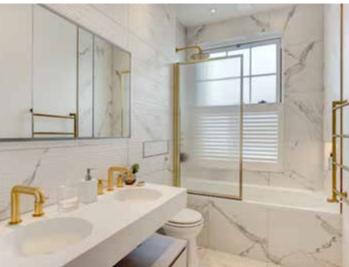

A guest suite with a 3.75m vaulted ceiling and en suite shower room, two double bedrooms, a family bathroom and guest cloakroom are on the first floor, whilst a room that is currently used as the principal bedroom covers the top floor with a shower room and the most spectacular sunset views out over the roof tops and adjoining open space West towards Wembley Stadium from floor to ceiling casement doors that open onto a Juliet balcony.

## **ACCOMMODATION & AMENITIES**

ENTRANCE HALL: DOUBLE DRAWING ROOM KITCHEN/BREAKFAST/DINING ROOM: UTILITY ROOM: CLOAKROOM: PRINCIPAL BEDROOM WITH A JULIET BALCONY AND EXCEPTIONAL VIEWS: SHOWER ROOM: GUEST SUITE WITH A VAULTED CEILING AND EN-SUITE SHOWER ROOM: TWO FURTHER BEDROOMS: FAMILY BATHROOM: GENEROUS PATIO AREA AND GARDEN: DETACHED SUMMER HOUSE/STUDIO EXTENSIVE STORAGE: RESIDENTS PARKING.