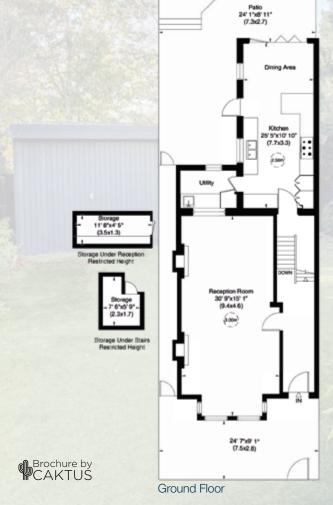

The ground floors boast a welcoming entrance hall leading through to a stunning 30' x 15' duel aspect double reception room with two working fireplaces, a 25' bespoke fully fitted kitchen/ breakfast room with sliding doors that open out onto a large dining terrace, utility room and extensive storage areas.

The house benefits from having a generous patio and lovely garden which has a Detached Studio/Summer House with electricity, heating and full connectivity with an adjoining garden storage area.

APPROXIMATE GROSS INTERNAL AREA INCLUDING SUMMER HOUSE, UNDER 1.5M RESTRICTED HEIGHT AND EAVES 247 SQ M (2,661 SQ FT)

EXCLUDING SUMMER HOUSE, UNDER 1.5M RESTRICTED HEIGHT AND EAVES (204 SQ M / 2,194 SQ FT)

Summer House 13' 8"x10' 11"

 $(4.2 \times 3.3)$ 

Garden 45' 3"x24" 1"

(13.8x7.3)