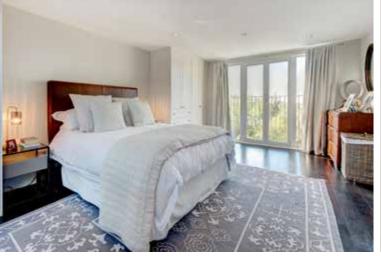

A guest suite with a 3.75m vaulted ceiling and en suite shower room, two double bedrooms, a family bathroom and guest cloakroom are on the first floor, whilst a room that is currently used as the principal bedroom covers the top floor with a shower room and the most spectacular sunset views out over the roof tops and adjoining open space West towards Wembley Stadium from floor to ceiling casement doors that open onto a Juliet balcony.