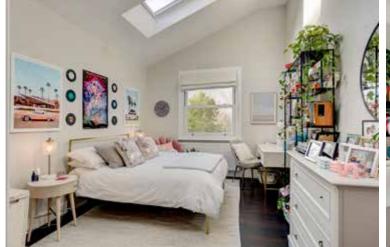

A guest suite with a 3.75m vaulted ceiling and en suite shower room, two double bedrooms, a family bathroom and guest cloakroom are on the first floor, whilst a room that is currently used as the principal bedroom covers the top floor with a shower room and the most spectacular sunset views out over the roof tops and adjoining open space West towards Wembley Stadium from floor to ceiling casement doors that open onto a Juliet balcony.

## **ACCOMMODATION & AMENITIES**

ENTRANCE HALL: DOUBLE DRAWING ROOM KITCHEN/BREAKFAST/DINING ROOM: UTILITY ROOM: CLOAKROOM: PRINCIPAL BEDROOM WITH A JULIET BALCONY AND EXCEPTIONAL VIEWS: SHOWER ROOM: GUEST SUITE WITH A VAULTED CEILING AND EN-SUITE SHOWER ROOM: TWO FURTHER BEDROOMS: FAMILY BATHROOM: GENEROUS PATIO AREA AND GARDEN: DETACHED SUMMER HOUSE/STUDIO EXTENSIVE STORAGE: RESIDENTS PARKING.