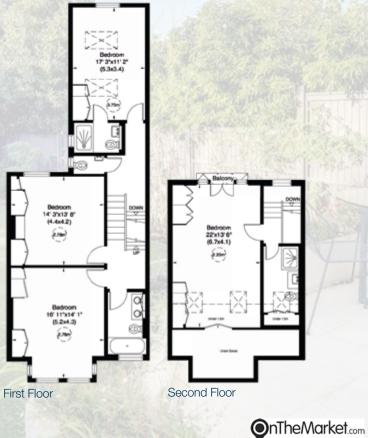

A guest suite with a 3.75m vaulted ceiling and en suite shower room, two double bedrooms, a family bathroom and guest cloakroom are on the first floor, whilst a room that is currently used as the principal bedroom covers the top floor with a shower room and the most spectacular sunset views out over the roof tops and adjoining open space West towards Wembley Stadium from floor to ceiling casement doors that open onto a Juliet balcony.