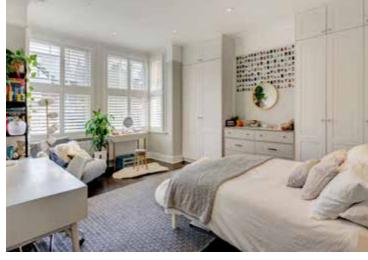

A guest suite with a 3.75m vaulted ceiling and en suite shower room, two double bedrooms, a family bathroom and guest cloakroom are on the first floor, whilst a room that is currently used as the principal bedroom covers the top floor with a shower room and the most spectacular sunset views out over the roof tops and adjoining open space West towards Wembley Stadium from floor to ceiling casement doors that open onto a Juliet balcony.

## **ACCOMMODATION & AMENITIES**

ENTRANCE HALL: DOUBLE DRAWING ROOM KITCHEN/BREAKFAST/DINING ROOM: UTILITY ROOM: CLOAKROOM: PRINCIPAL BEDROOM WITH A JULIET BALCONY AND EXCEPTIONAL VIEWS: SHOWER ROOM: GUEST SUITE WITH A VAULTED CEILING AND EN-SUITE SHOWER ROOM: TWO FURTHER BEDROOMS: FAMILY BATHROOM: GENEROUS PATIO AREA AND GARDEN: DETACHED SUMMER HOUSE/STUDIO EXTENSIVE STORAGE: RESIDENTS PARKING.