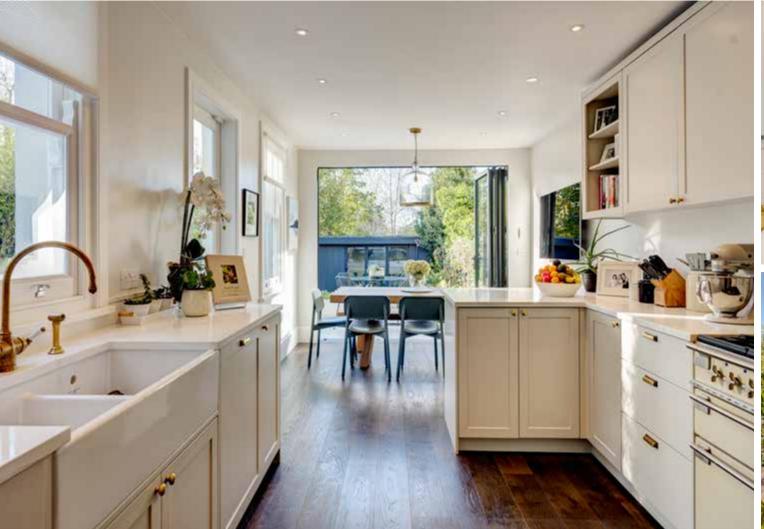

The ground floors boast a welcoming entrance hall leading through to a stunning 30' x 15' duel aspect double reception room with two working fireplaces, a 25' bespoke fully fitted kitchen/ breakfast room with sliding doors that open out onto a large dining terrace, utility room and extensive storage areas.