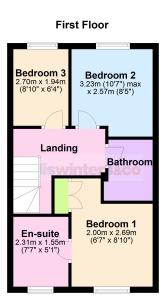

## FIRST FLOOR

#### BEDROOM 1

2.69m (8'10") x 2.00m (6'7") Window to front, fitted wardrobes.

#### **EN-SUITE**

Fitted with a single shower cubicle, low level WC and hand wash basin, window to front.

3.23m (10'7") max. x 2.57m (8'5") Window to rear.

2.70m (8'10") x 1.94m (6'4") Window to rear.

#### **BATHROOM**

Fitted with a panelled bath which has mixer tap shower, low level WC and hand wash basin.