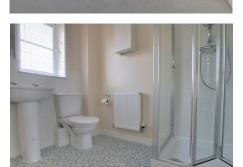

#### **EN-SUITE**

Fitted with a single shower cubicle, low level WC and hand wash basin, window to front.

3.23m (10'7") max. x 2.57m (8'5") Window to rear.

2.70m (8'10") x 1.94m (6'4") Window to rear.

#### **BATHROOM**

Fitted with a panelled bath which has mixer tap shower, low level WC and hand wash basin.