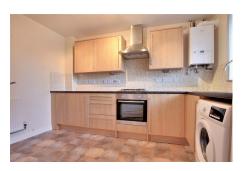

#### **KITCHEN**

3.52m (11'7") x 2.46m (8'1")

Fitted with a matching range of wall and base units housing single electric oven and four ring gas hob with extractor hood over, washing machine and fridge/freezer included, window to front.