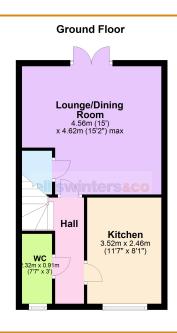

#### **GROUND FLOOR**

### HALL

## Stairs rising to first floor.

2.32m (7'7") x 0.91m (3')
Fitted with a low level WC and hand wash basin. Window to front.

#### **KITCHEN**

3.52m (11'7") x 2.46m (8'1")

Fitted with a matching range of wall and base units housing single electric oven and four ring gas hob with extractor hood over, washing machine and fridge/freezer included, window to front.

LOUNGE/DINING ROOM 4.62m (15'2") max. x 4.56m (15') Storage cupboard, double doors out to garden.