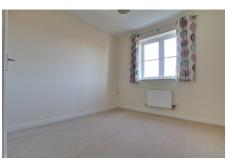

en and four ring gas hob with extractor hood over, washing machine and fridge/freezer included, window to front.

LOUNGE/DINING ROOM 4.62m (15'2") max. x 4.56m (15') Storage cupboard, double doors out to garden.



## FIRST FLOOR

#### BEDROOM 1

2.69m (8'10") x 2.00m (6'7") Window to front, fitted wardrobes.

#### **EN-SUITE**

Fitted with a single shower cubicle, low level WC and hand wash basin, window to front.



3.23m (10'7") max. x 2.57m (8'5") Window to rear.



2.70m (8'10") x 1.94m (6'4") Window to rear.

#### **BATHROOM**

Fitted with a panelled bath which has mixer tap shower, low level WC and hand wash basin.

#### OUTSIDE

The rear garden is paved for ease of maintenance and a gate leads to the garage which has standard up and over door. Parking is in front of the garage.





Ellis Winters & Co 20 Market Hill, Chatteris, Cambridgeshire, PE16 6BA Tel: 01354 694900 Email: info@elliswinters.co.uk www.elliswinters.co.uk

#### **SERVICES**

Mains gas, electricity, water and drainage. The property has gas fired central heating.

### LENGTH OF TENANCY 6 months

Fenland District Council Tax band - C Energy rating - C