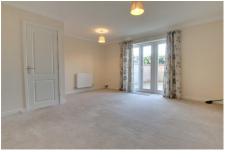

LOUNGE/DINING ROOM 4.62m (15'2") max. x 4.56m (15') Storage cupboard, double doors out to garden.