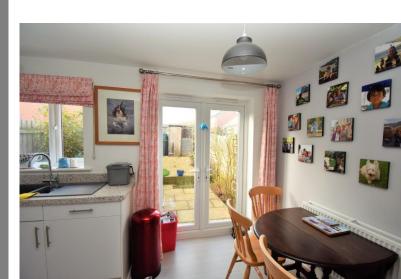

### the details...

This modern Mid Terrace Home is located just a short walk away from the local Community College School, public transport, Cranberry Farm Pub and the newly proposed Town Centre.

Set back from the road with Garden and off road Parking the entrance Hall leads through to the Living Room with a window overlooking the front Garden. The Kitchen Breakfast Room overlooks the rear Garden and has French doors that lead out. There is a range of modern base and wall units, with work surfaces, splashbacks, an electric oven/grill, electric hob and cooker hood, with space for a fridge freezer and plumbing for a washing machine. Another window gives extra natural light overlooking the rear Garden.