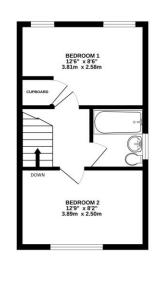

The first floor has two double Bedrooms both with plenty of light and a Bathroom with bath, toilet and hand basin.

To the front there is a Garden area with an private off road parking space and side gated access leads to the rear Garden.

A well presented home ideal for First Time Buyers or Buy to Let Investors.

GROUND FLOOR 317 sq.ft. (29.4 sq.m.) approx.

2 BEDROOM MID TERRACE

TOTAL FLOOR AREA : 513 sq. ft. (\$7.0 sq. m.) approx.

Wildor, every stiming has been made to ensure the excussy of the floorigin contained here, measurement of door, incidence, loores and any wifer forms are approximate and to responsibility is fallen for any enemotion of the excussy of the stiming of the excussy of the floorigin contained here.

SKETCH PLAN FOR ILLUSTRATIVE PURPOSES ONLY. All measurements and sizes and locations of walls, doors, window fittings and appliances are shown conventionally and are approximate only and cannot be regarded as being a representation either by the Seller or his Agent. We hope that these plans will assist you by providing you with a general impression of the layout of the accommodation. The plans are not to scale nor accurate in detail. © Unauthorised reproduction prohibited. As part of the service we offer we may recommend ancillary services to you which we believe will help with your property transaction. We wish to make you aware that should you decide to proceed we will receive a referral fee. This could be a fee, commission, payment or other reward. We will not refer your details unless you have provided consent for us to do so. You are not under