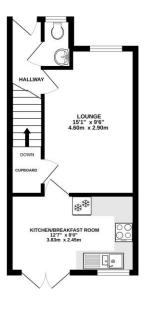

### the details...

This modern Mid Terrace Home is located just a short walk away from the local Community College School, public transport, Cranberry Farm Pub and the newly proposed Town Centre.

Set back from the road with Garden and off road Parking the entrance Hall leads through to the Living Room with a window overlooking the front Garden. The Kitchen Breakfast Room overlooks the rear Garden and has French doors that lead out. There is a range of modern base and wall units, with work surfaces, splashbacks, an electric oven/grill, electric hob and cooker hood, with space for a fridge freezer and plumbing for a washing machine. Another window gives extra natural light overlooking the rear Garden.

A well presented home ideal for First Time Buyers or Buy to Let Investors.

GROUND FLOOR 317 sq.ft. (29.4 sq.m.) approx.

2 BEDROOM MID TERRACE

TOTAL FLOOR AREA : 513 sq. ft. (\$7.0 sq. m.) approx.

Wildor, every stiming has been made to ensure the excussy of the floorigin contained here, measurement of door, incidence, loores and any wifer forms are approximate and to responsibility is fallen for any enemotion of the excussy of the stiming of the excussy of the floorigin contained here.

SKETCH PLAN FOR ILLUSTRATIVE PURPOSES ONLY. All measurements and sizes and locations of walls, doors, window fittings and appliances are shown conventionally and are approximate only and cannot be regarded as being a representation either by the Seller or his Agent. We hope that these plans will assist you by providing you with a general impression of the layout of the accommodation. The plans are not to scale nor accurate in detail. © Unauthorised reproduction prohibited. As part of the service we offer we may recommend ancillary services to you which we believe will help with your property transaction. We wish to make you aware that should you decide to proceed we will receive a referral fee. This could be a fee, commission, payment or other reward. We will not refer your details unless you have provided consent for us to do so. You are not under