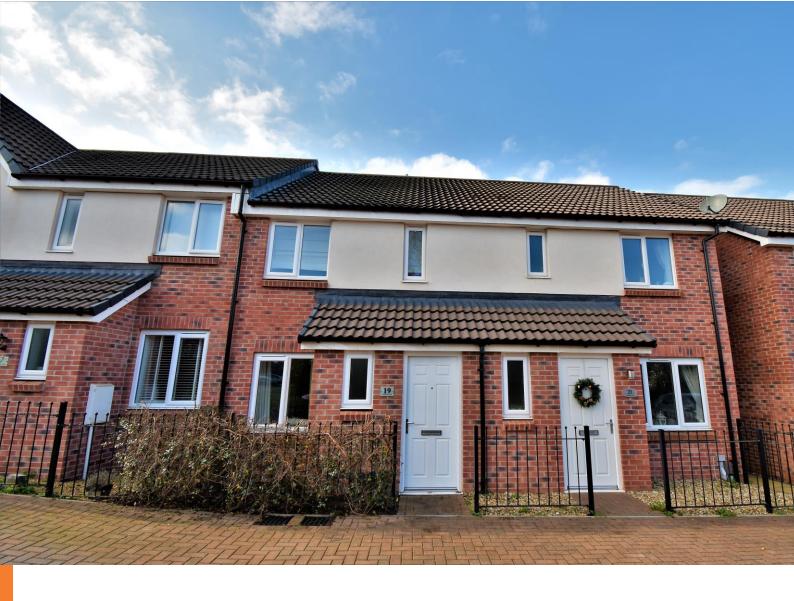

A well-presented, mid terrace home located just a short walk away from the local schools, public transport, Cranberry Farm Pub and the newly proposed town centre

624 sq ft

Modern

1

WARMTH
Community Central
Heating

### in a nutshell...

- Modern Mid Terrace House
- Living Room
- Kitchen Breakfast Room
- Off Road Parking
- Front & Rear Garden Areas
- 2 Bedrooms
- Cloak & Bathroom
- Close to local Pub & Secondary Schools
- Excellent Transport Links

### the details...

This modern Mid Terrace Home is located just a short walk away from the local Community College School, public transport, Cranberry Farm Pub and the newly proposed Town Centre.

Set back from the road with Garden and off road Parking the entrance Hall leads through to the Living Room with a window overlooking the front Garden. The Kitchen Breakfast Room overlooks the rear Garden and has French doors that lead out. There is a range of modern base and wall units, with work surfaces, splashbacks, an electric oven/grill, electric hob and cooker hood, with space for a fridge freezer and plumbing for a washing machine. Another window gives extra natural light overlooking the rear Garden.