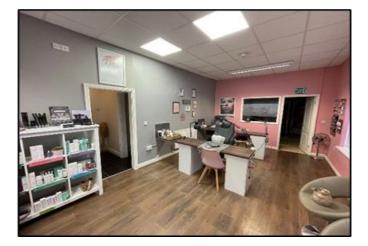

#### **GENERAL DESCRIPTION**

A recently refurbished and self-contained hairdressers with open plan sales area to the front and separate treatment rooms to the rear and side with additional kitchen area. Extremely well presented throughout,

the property is finished to a high standard and already has a long history of operating in the beauty industry. The property has a toilet, cellar access and a large lockable carpark at the rear capable of holding 5-7 cars. In addition, the salon has gas fired central heating, double glazed uPVC windows and laminate flooring.