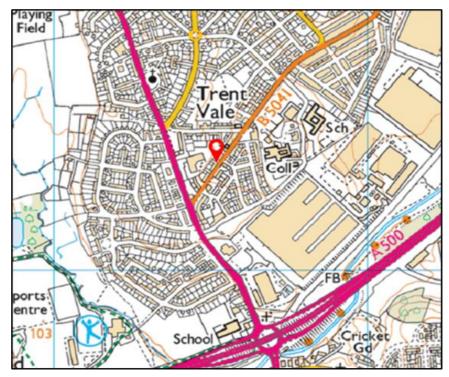

#### LOCATION

The property is prominently located in Trent Vale in a predominantly residential area within which there are a range of commercial and public sector buildings. The property is excellently positioned for the road network, being within 100 yards of the A34 and half a mile of the A500 dual carriageway via the Hanford junction. Stoke Royal Hospital is within one mile with the nearest town centre being Stoke, approximately 2 miles to the north.