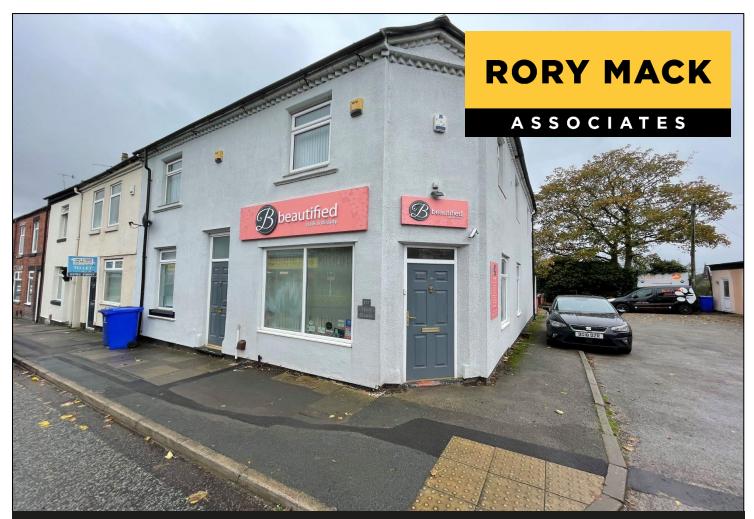

# 835 LONDON ROAD, TO LET TRENT VALE, STOKE ON TRENT, £9,000 PAX STAFFORDSHIRE, ST4 5NZ

- Ground floor retail/office premises on main road
- Total NIA 822 sq ft
- Prominent location with main road frontage and large carpark
- Would suit a hairdressers, beautician or retailer (STP)

#### LOCATION

The property is prominently located in Trent Vale in a predominantly residential area within which there are a range of commercial and public sector buildings. The property is excellently positioned for the road network, being within 100 yards of the A34 and half a mile of the A500 dual carriageway via the Hanford junction. Stoke Royal Hospital is within one mile with the nearest town centre being Stoke, approximately 2 miles to the north.