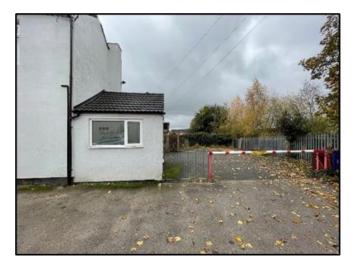

#### **GENERAL DESCRIPTION**

A recently refurbished and self-contained hairdressers with open plan sales area to the front and separate treatment rooms to the rear and side with additional kitchen area. Extremely well presented throughout,

the property is finished to a high standard and already has a long history of operating in the beauty industry. The property has a toilet, cellar access and a large lockable carpark at the rear capable of holding 5-7 cars. In addition, the salon has gas fired central heating, double glazed uPVC windows and laminate flooring.