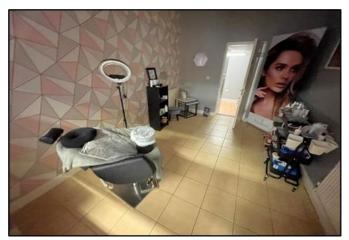

#### **GENERAL DESCRIPTION**

A recently refurbished and self-contained hairdressers with open plan sales area to the front and separate treatment rooms to the rear and side with additional kitchen area. Extremely well presented throughout,

the property is finished to a high standard and already has a long history of operating in the beauty industry. The property has a toilet, cellar access and a large lockable carpark at the rear capable of holding 5-7 cars. In addition, the salon has gas fired central heating, double glazed uPVC windows and laminate flooring.