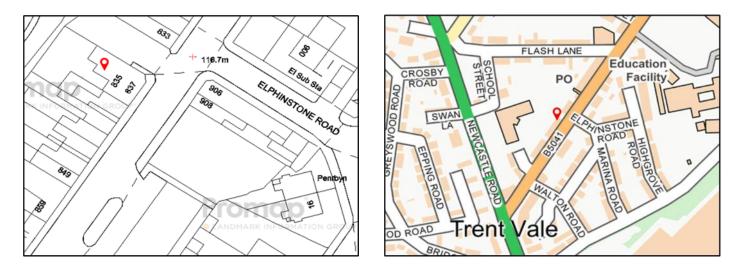

#### LOCATION

The property is prominently located in Trent Vale in a predominantly residential area within which there are a range of commercial and public sector buildings. The property is excellently positioned for the road network, being within 100 yards of the A34 and half a mile of the A500 dual carriageway via the Hanford junction. Stoke Royal Hospital is within one mile with the nearest town centre being Stoke, approximately 2 miles to the north.