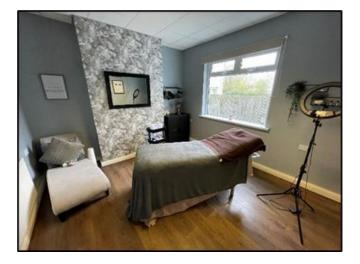

#### **GENERAL DESCRIPTION**

A recently refurbished and self-contained hairdressers with open plan sales area to the front and separate treatment rooms to the rear and side with additional kitchen area. Extremely well presented throughout,

the property is finished to a high standard and already has a long history of operating in the beauty industry. The property has a toilet, cellar access and a large lockable carpark at the rear capable of holding 5-7 cars. In addition, the salon has gas fired central heating, double glazed uPVC windows and laminate flooring.