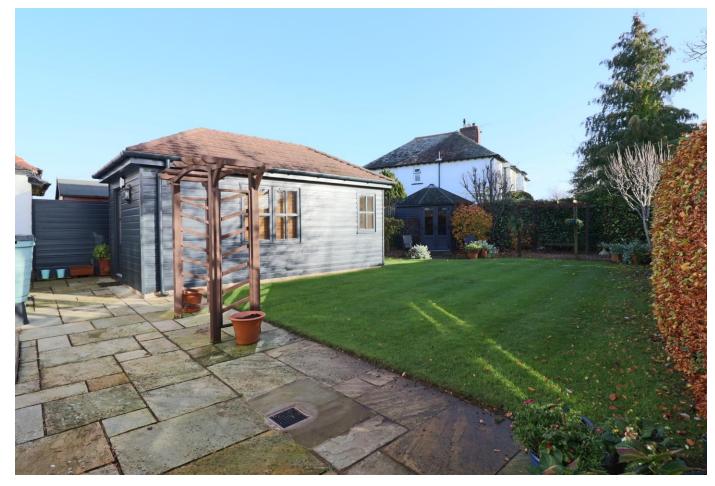

driveway parking and a well maintained and private rear garden. The garden is mostly laid to lawn but also has the benefit of a large detached room, suitable for a variety of uses including home office or gym. There is an integral storage shed to the rear and an additional detached summerhouse.