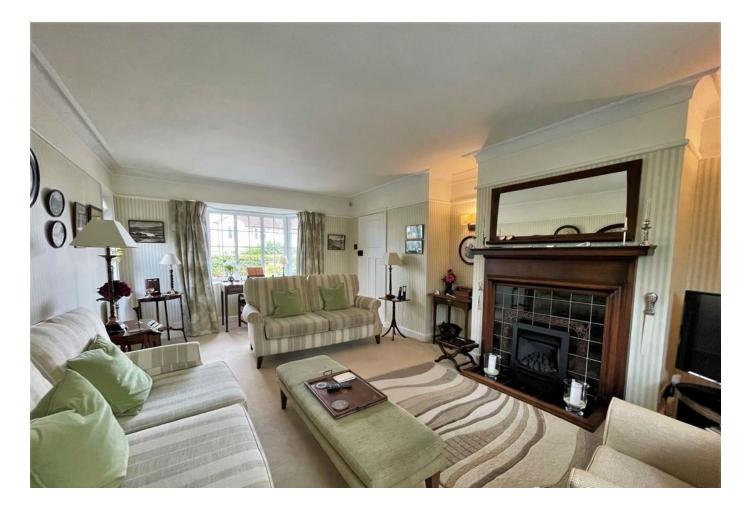

#### **ACCOMMODATION**

Offered in superb condition throughout the property provides a deceptive amount of living space. There is a dual aspect living room with gas fire. The modern kitchen, with a range of integrated appliances, is open to the dining area which in turn leads through to a large living/dining room across the back of the property. From a rear hallway there is an external door and cloakroom W.C. Additionally there is a wonderful garden room with pitched ceiling. To the first floor are five good sized bedrooms, a modern family bathroom and a second shower room to the first floor. Externally the property benefits from ample gravelled