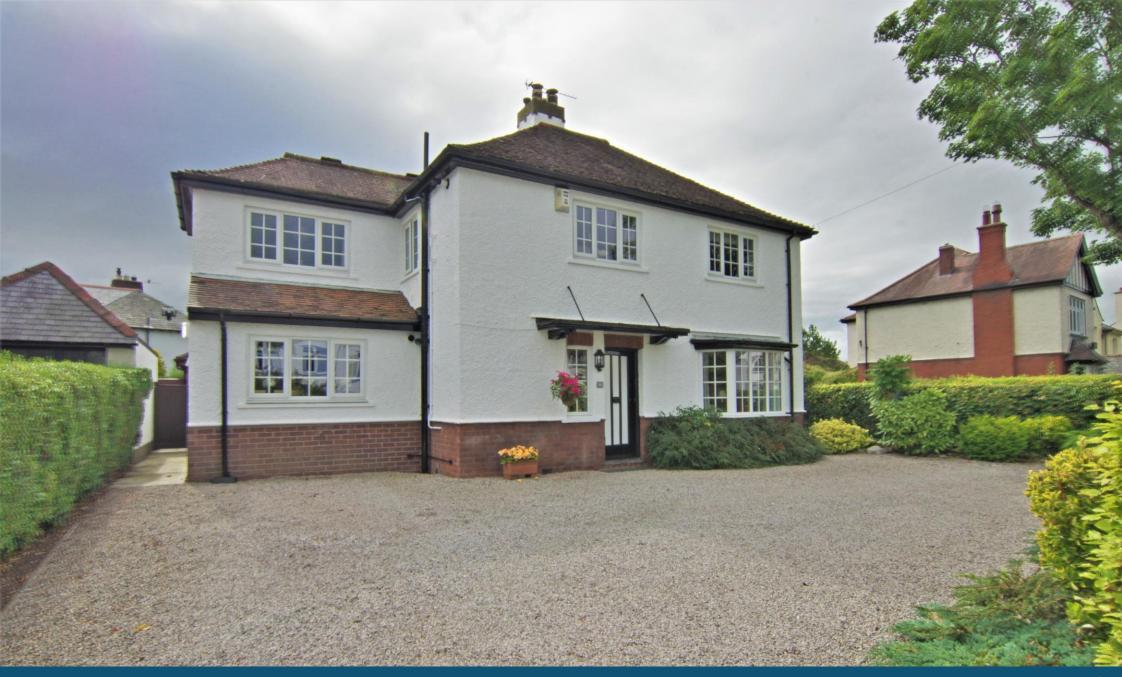

**5 bedroom Detached House** | Brampton Road | Carlisle | CA3 9AU £485,000

Beautifully presented detached home in a sought after north of the city location. Well balanced accommodation. Private rear garden and detached home office.

#### WHY BRAMPTON ROAD?

A popular residential address to the north of the city centre, Brampton Road is perfectly placed for access to the city centre, superb amenities of Stanwix, public transport, the wider road network and parkland. Just a short walk from an excellent range of shops, amenities, bars and restaurants as well as Stanwix Primary school, the property is well located for residents of all ages. In addition the property has a favourable south east facing garden and is afforded privacy to the rear being on a corner plot.

#### **ACCOMMODATION**

Offered in superb condition throughout the property provides a deceptive amount of living space. There is a dual aspect living room with gas fire. The modern kitchen, with a range of integrated appliances, is open to the dining area which in turn leads through to a large living/dining room across the back of the property. From a rear hallway there is an external door and cloakroom W.C. Additionally there is a wonderful garden room with pitched ceiling. To the first floor are five good sized bedrooms, a modern family bathroom and a second shower room to the first floor. Externally the property benefits from ample gravelled