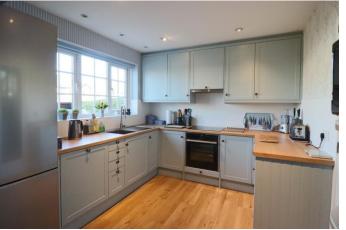

#### **ACCOMMODATION**

Offered in superb condition throughout the property provides a deceptive amount of living space. There is a dual aspect living room with gas fire. The modern kitchen, with a range of integrated appliances, is open to the dining area which in turn leads through to a large living/dining room across the back of the property. From a rear hallway there is an external door and cloakroom W.C. Additionally there is a wonderful garden room with pitched ceiling. To the first floor are five good sized bedrooms, a modern family bathroom and a second shower room to the first floor. Externally the property benefits from ample gravelled