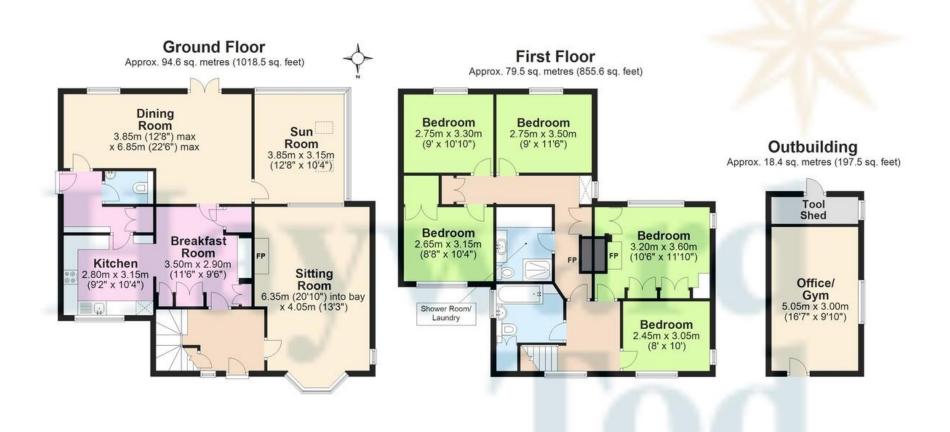

#### **ACCOMMODATION**

Offered in superb condition throughout the property provides a deceptive amount of living space. There is a dual aspect living room with gas fire. The modern kitchen, with a range of integrated appliances, is open to the dining area which in turn leads through to a large living/dining room across the back of the property. From a rear hallway there is an external door and cloakroom W.C. Additionally there is a wonderful garden room with pitched ceiling. To the first floor are five good sized bedrooms, a modern family bathroom and a second shower room to the first floor. Externally the property benefits from ample gravelled

driveway parking and a well maintained and private rear garden. The garden is mostly laid to lawn but also has the benefit of a large detached room, suitable for a variety of uses including home office or gym. There is an integral storage shed to the rear and an additional detached summerhouse.

Total area: approx. 192.5 sq. metres (2071.6 sq. feet)