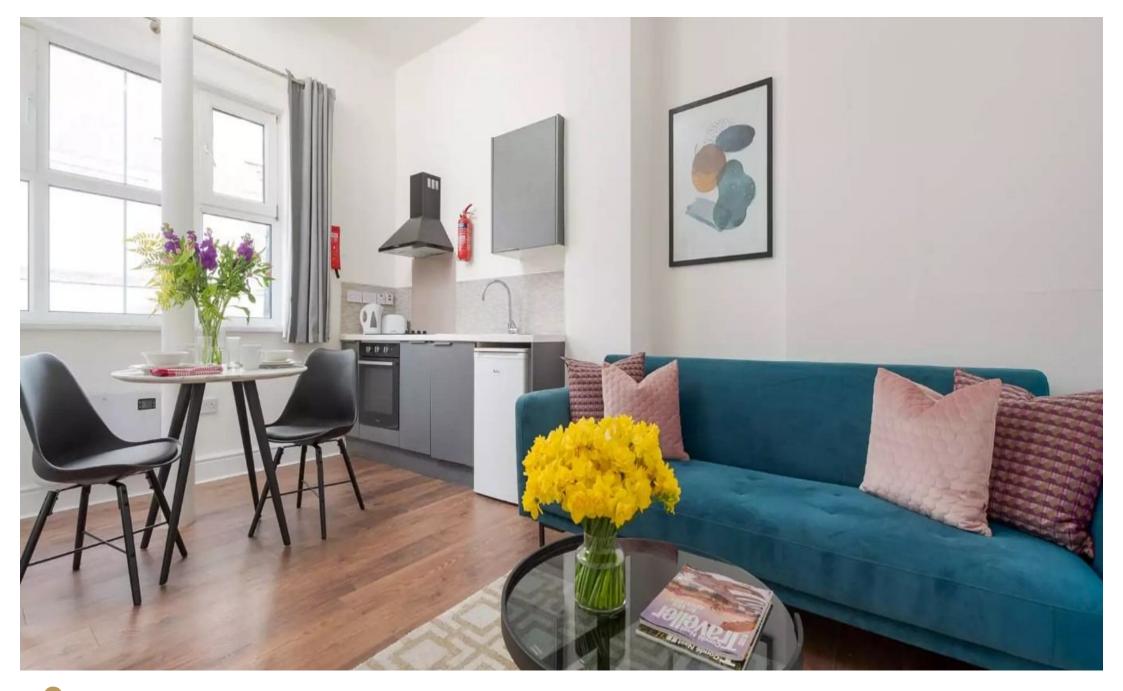

## INTERLET

WARWICK ROAD, EARLS COURT, LONDON, SW5 £576.92 PW

ALL BILLS INCLUDED - This modern and stylish one-bedroom apartment located in Earls Court, London SW5 has recently undergone soft renovation with new furniture and interiors. The home is located on the ground floor of the building and offers plenty of space and light. The main entrance of the apartment opens up to the living area which has a comfortable sofa and flat-screen TV. It leads onto the open-plan kitchen-diner which is fully equipped with a kettle, toaster, oven/hob, fridge/freezer, and dining table. The bedroom is located just off the living space and consists of a comfy double bed with ample storage space, and a bathroom with a standing shower, toilet, and basin. All bills including water, gas, electricity, council tax, and Wi-Fi are included in the bills. The apartment is ideally located near Earls Court Underground Station (District and Piccadilly Lines) and West Brompton Underground Station (District Line) and Overground Station which provide an easy connection into the City of London and neighbouring boroughs. Kensington Gardens, Holland Park, and High Street Kensington are just a moment's walk away, and tenants further benefit from plenty of cultural attractions in the local area. With it being a largely residential area, the property also offers a wide range of local shops and restaurants, as well as boutiques, corner shops, and supermarkets to choose from.[...]