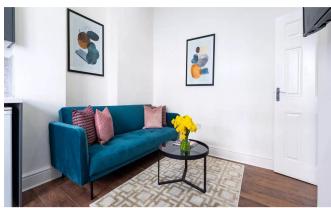

## INTERLET

WARWICK ROAD, EARLS COURT, LONDON, SW5 £576.92 PW

ALL BILLS INCLUDED - This modern and stylish one-bedroom apartment located in Earls Court, London SW5 has recently undergone soft renovation with new furniture and interiors. The home is located on the ground floor of the building and offers plenty of space and light. The main entrance of the apartment opens up to the living area which has a comfortable sofa and flat-screen TV. It leads onto the open-plan kitchen-diner which is fully equipped with a kettle, toaster, oven/hob, fridge/freezer, and dining table. The bedroom is located just off the living space and consists of a comfy double bed with ample storage space, and a bathroom with a standing shower, toilet, and basin. All bills including water, gas, electricity, council tax, and Wi-Fi are included in the bills. The apartment is ideally located near Earls Court Underground Station (District and Piccadilly Lines) and West Brompton Underground Station (District Line) and Overground Station which provide an easy connection into the City of London and neighbouring boroughs. Kensington Gardens, Holland Park, and High Street Kensington are just a moment's walk away, and tenants further benefit from plenty of cultural attractions in the local area. With it being a largely residential area, the property also offers a wide range of local shops and restaurants, as well as boutiques, corner shops, and supermarkets to choose from.[...]