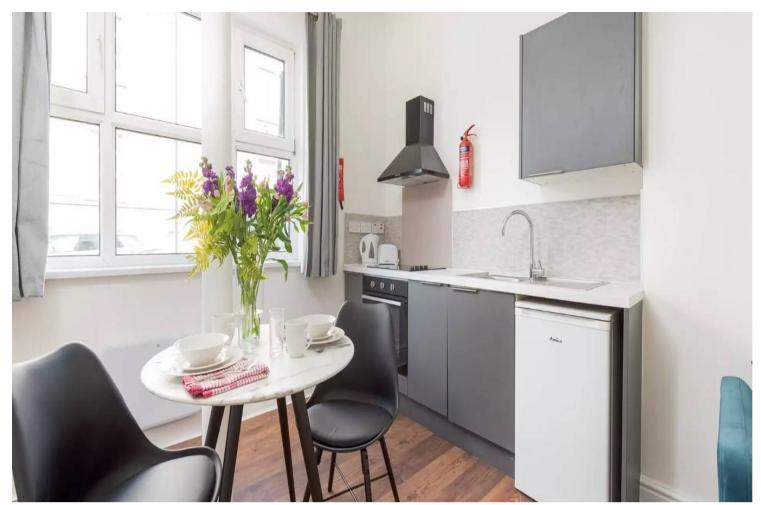

## INTERLET

WARWICK ROAD, EARLS COURT, LONDON, SW5 £576.92 PW

ALL BILLS INCLUDED - This modern and stylish one-bedroom apartment located in Earls Court, London SW5 has recently undergone soft renovation with new furniture and interiors. The home is located on the ground floor of the building and offers plenty of space and light. The main entrance of the apartment opens up to the living area which has a comfortable sofa and flat-screen TV. It leads onto the open-plan kitchen-diner which is fully equipped with a kettle, toaster, oven/hob, fridge/freezer, and dining table. The bedroom is located just off the living space and consists of a comfy double bed with ample storage space, and a bathroom with a standing shower, toilet, and basin. All bills including water, gas, electricity, council tax, and Wi-Fi are included in the bills. The apartment is ideally located near Earls Court Underground Station (District and Piccadilly Lines) and West Brompton Underground Station (District Line) and Overground Station which provide an easy connection into the City of London and neighbouring boroughs. Kensington Gardens, Holland Park, and High Street Kensington are just a moment's walk away, and tenants further benefit from plenty of cultural attractions in the local area. With it being a largely residential area, the property also offers a wide range of local shops and restaurants, as well as boutiques, corner shops, and supermarkets to choose from.[...]