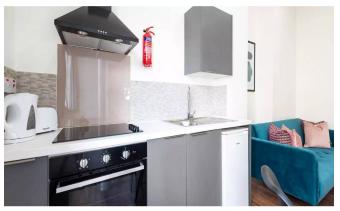

## INTERLET

WARWICK ROAD, EARLS COURT, LONDON, SW5 £576.92 PW

ALL BILLS INCLUDED - This modern and stylish one-bedroom apartment located in Earls Court, London SW5 has recently undergone soft renovation with new furniture and interiors. The home is located on the ground floor of the building and offers plenty of space and light. The main entrance of the apartment opens up to the living area which has a comfortable sofa and flat-screen TV. It leads onto the open-plan kitchen-diner which is fully equipped with a kettle, toaster, oven/hob, fridge/freezer, and dining table. The bedroom is located just off the living space and consists of a comfy double bed with ample storage space, and a bathroom with a standing shower, toilet, and basin. All bills including water, gas, electricity, council tax, and Wi-Fi are included in the bills. The apartment is ideally located near Earls Court Underground Station (District and Piccadilly Lines) and West Brompton Underground Station (District Line) and Overground Station which provide an easy connection into the City of London and neighbouring boroughs. Kensington Gardens, Holland Park, and High Street Kensington are just a moment's walk away, and tenants further benefit from plenty of cultural attractions in the local area. With it being a largely residential area, the property also offers a wide range of local shops and restaurants, as well as boutiques, corner shops, and supermarkets to choose from.[...]