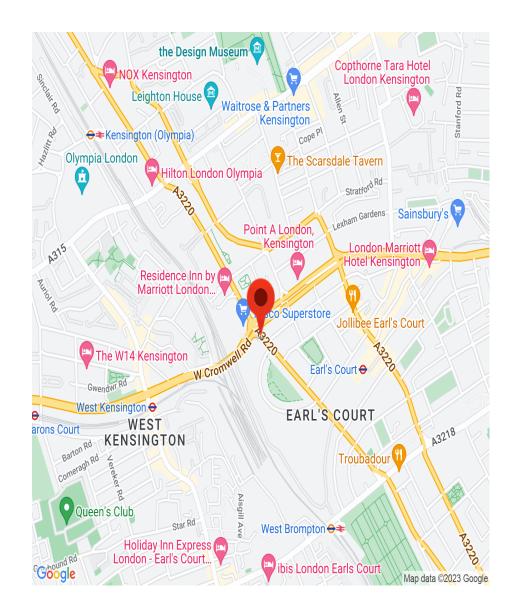

## INTERLET

WARWICK ROAD, EARLS COURT, LONDON, SW5 £576.92 PW

ALL BILLS INCLUDED - This modern and stylish one-bedroom apartment located in Earls Court, London SW5 has recently undergone soft renovation with new furniture and interiors. The home is located on the ground floor of the building and offers plenty of space and light. The main entrance of the apartment opens up to the living area which has a comfortable sofa and flat-screen TV. It leads onto the open-plan kitchen-diner which is fully equipped with a kettle, toaster, oven/hob, fridge/freezer, and dining table. The bedroom is located just off the living space and consists of a comfy double bed with ample storage space, and a bathroom with a standing shower, toilet, and basin. All bills including water, gas, electricity, council tax, and Wi-Fi are included in the bills. The apartment is ideally located near Earls Court Underground Station (District and Piccadilly Lines) and West Brompton Underground Station (District Line) and Overground Station which provide an easy connection into the City of London and neighbouring boroughs. Kensington Gardens, Holland Park, and High Street Kensington are just a moment's walk away, and tenants further benefit from plenty of cultural attractions in the local area. With it being a largely residential area, the property also offers a wide range of local shops and restaurants, as well as boutiques, corner shops, and supermarkets to choose from.[...]