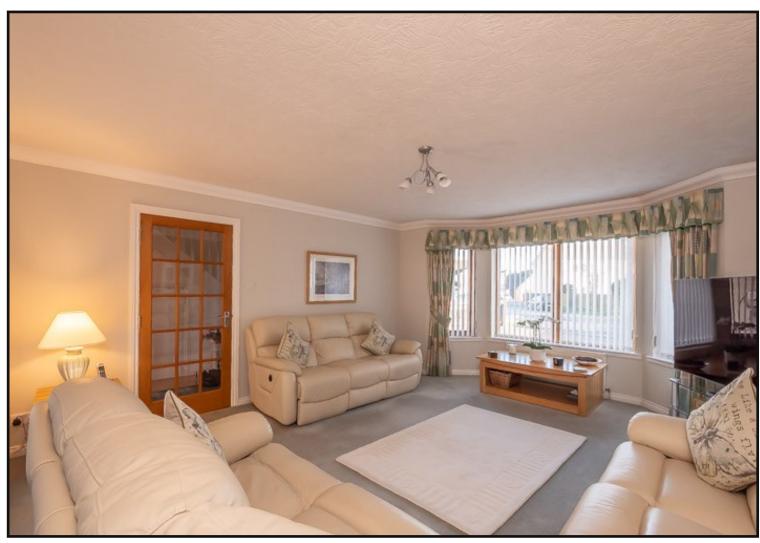

Entrance Hallway: Bright hallway with wood flooring giving access to all downstairs accommodation and carpeted stairs to the first floor.

Living / Dining Room: Large open plan living / dining room with double aspect bay windows fitted with curtains and blinds, fitted carpet and coving. Access to kitchen from the dining room.