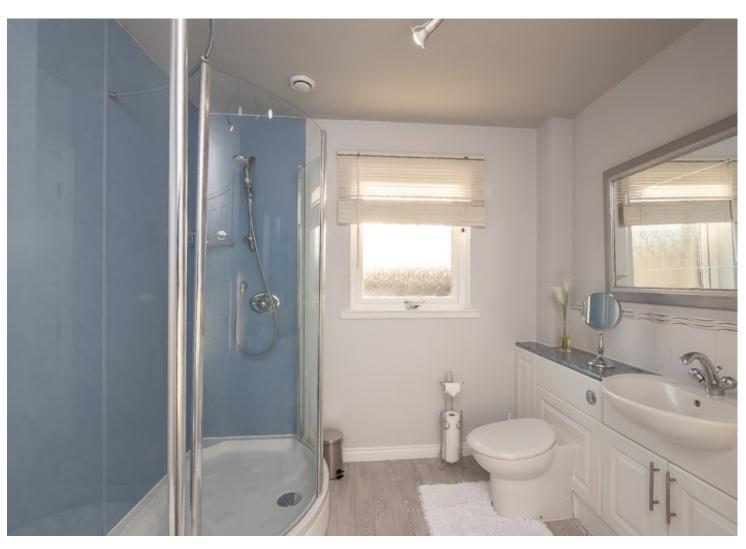

Bedroom Four: With fitted carpet, window to the front of the property with curtains and blinds and fitted wardrobe.

Family Bathroom: With tiled floor, jacuzzi bath with shower over and wet wall around, fitted vanity unit with wash hand basin and WC, obscure glazed window with blind.