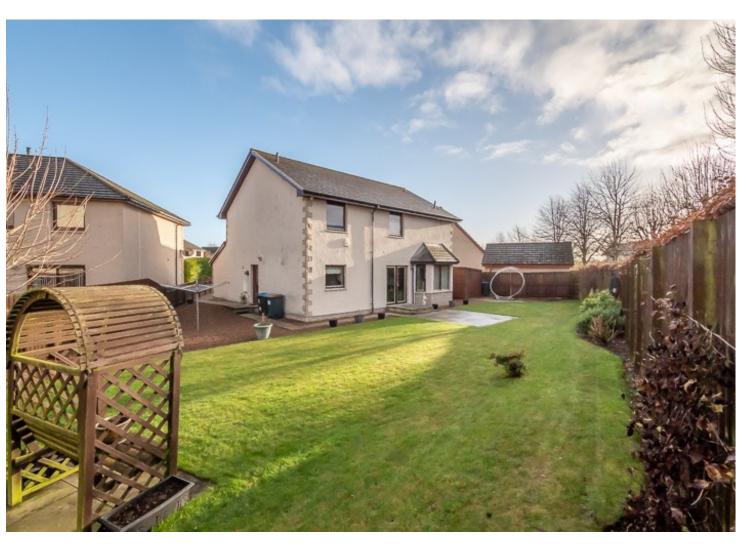

The upper hallway has a shelved storage cupboard and access hatch to the fully floored attic space.

Exterior: The garden sweeps around the both sides and the rear of the property, fenced in with hedges, patio seating area, laid to lawn with wooden shed and drying area.