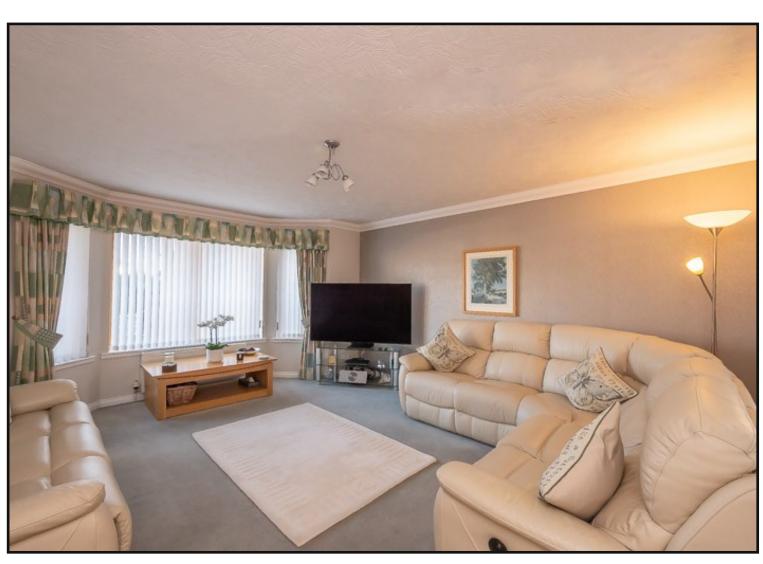

Entrance Hallway: Bright hallway with wood flooring giving access to all downstairs accommodation and carpeted stairs to the first floor.

Living / Dining Room: Large open plan living / dining room with double aspect bay windows fitted with curtains and blinds, fitted carpet and coving. Access to kitchen from the dining room.