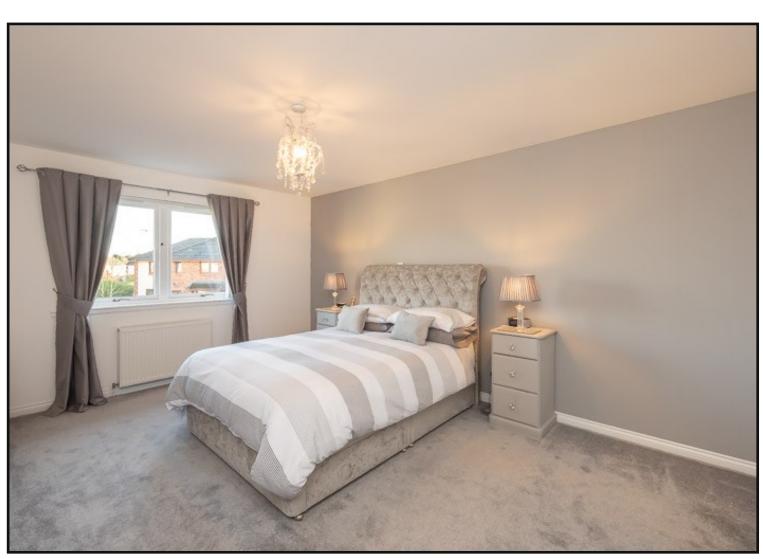

WC Cloakroom: With wood flooring, WC, wash hand basin with tiled splash back and obscure glazed window with blind and curtain.

Master bedroom: Spacious bright master bedroom with fitted carpet, window with blinds and curtains to the front of the property, large fitted wardrobes and en-suite comprising of large walk in shower with wet wall around, fitted vanity unit with wash hand basin and WC and a large shelved linen cupboard.