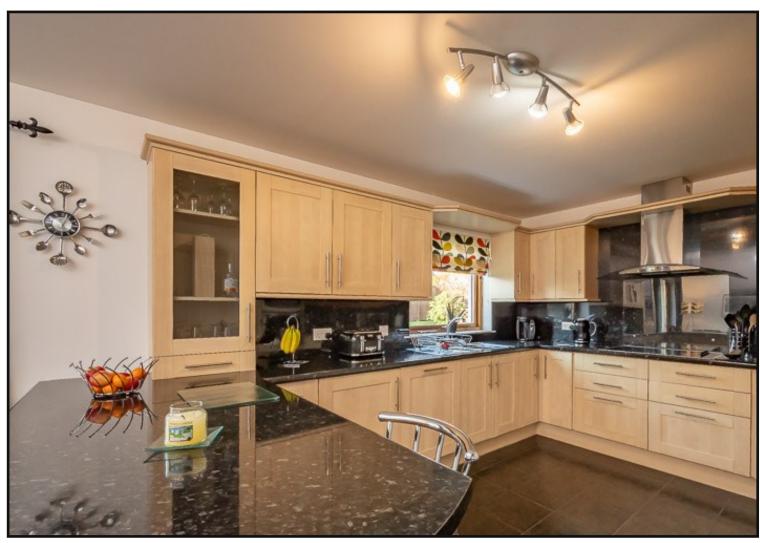

Dining Kitchen: A bright and spacious kitchen with tiled flooring, fitted with a range of both base and wall mounted kitchen cabinets with contrasting work surfaces, electric hob with extractor fan above, eye level grill and oven, integrated dishwasher and fridge, stainless steel sink with window above, overlooking the garden, breakfast bar, patio door to garden and door to utility room.