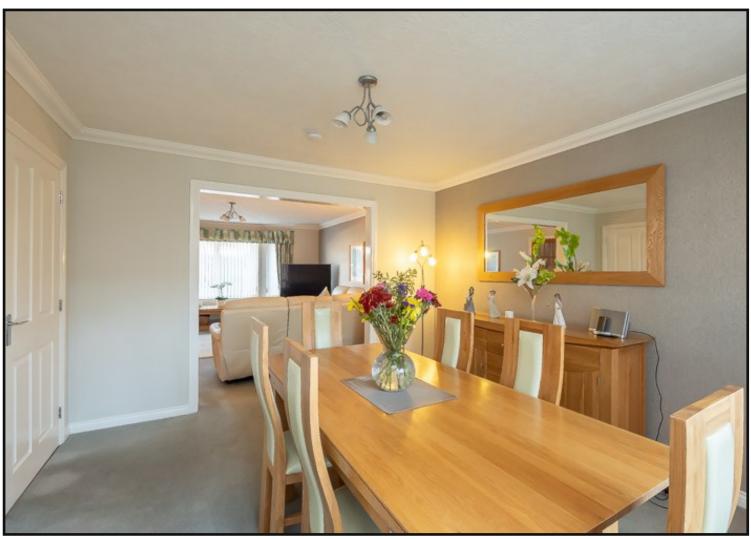

Entrance Hallway: Bright hallway with wood flooring giving access to all downstairs accommodation and carpeted stairs to the first floor.

Living / Dining Room: Large open plan living / dining room with double aspect bay windows fitted with curtains and blinds, fitted carpet and coving. Access to kitchen from the dining room.