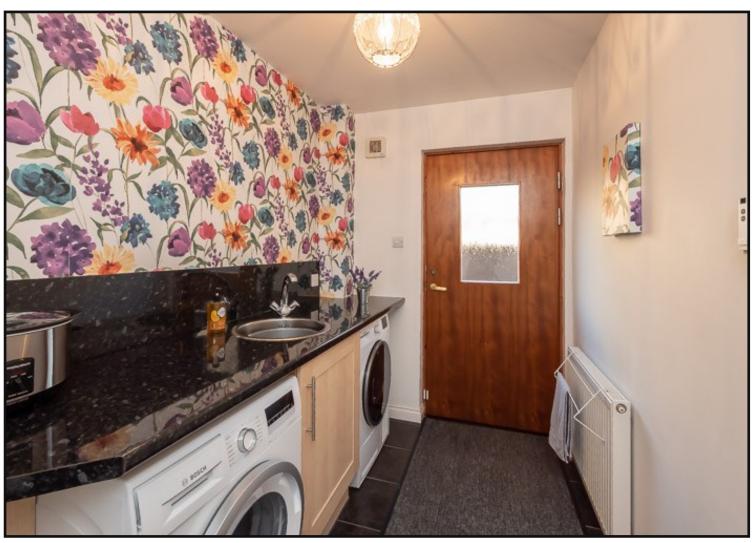

Utility Room: With tiled floor, base fitted cabinets with contrasting worktops, stainless steel sink, space for fridge freezer, washing machine and tumble drier, back door to the garden and access door to the garage.