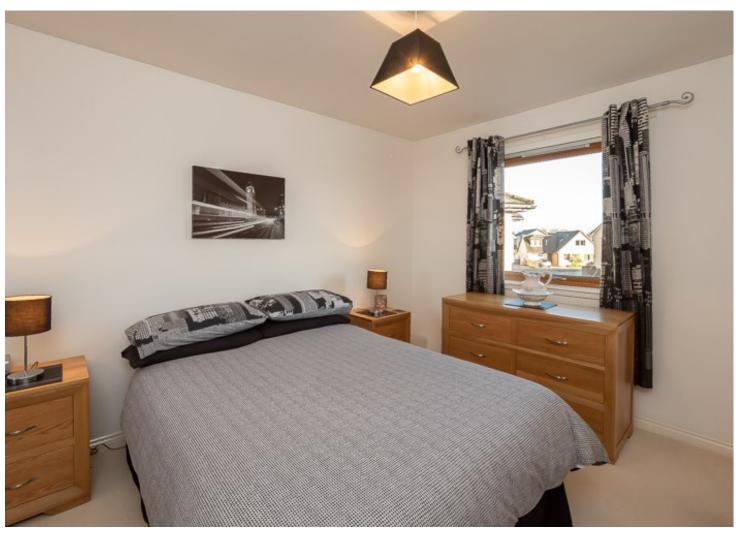

WC Cloakroom: With wood flooring, WC, wash hand basin with tiled splash back and obscure glazed window with blind and curtain.

Master bedroom: Spacious bright master bedroom with fitted carpet, window with blinds and curtains to the front of the property, large fitted wardrobes and en-suite comprising of large walk in shower with wet wall around, fitted vanity unit with wash hand basin and WC and a large shelved linen cupboard.