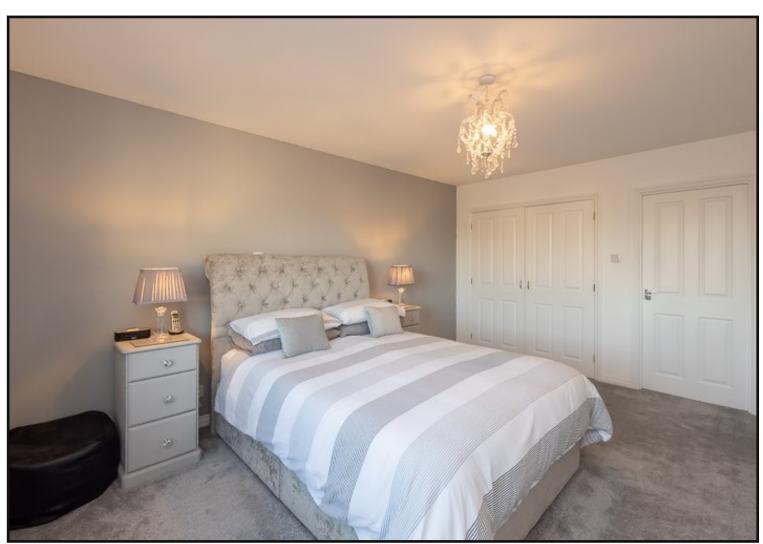

Bedroom Two: To the rear of the property, currently being used as a home office, with fitted carpet and window with blinds and curtains.

Bedroom Three: Also located at the rear of the property with fitted carpet, window overlooking the garden and double fitted wardrobe.

Bedroom Four: With fitted carpet, window to the front of the property with curtains and blinds and fitted wardrobe.

Family Bathroom: With tiled floor, jacuzzi bath with shower over and wet wall around, fitted vanity unit with wash hand basin and WC, obscure glazed window with blind.