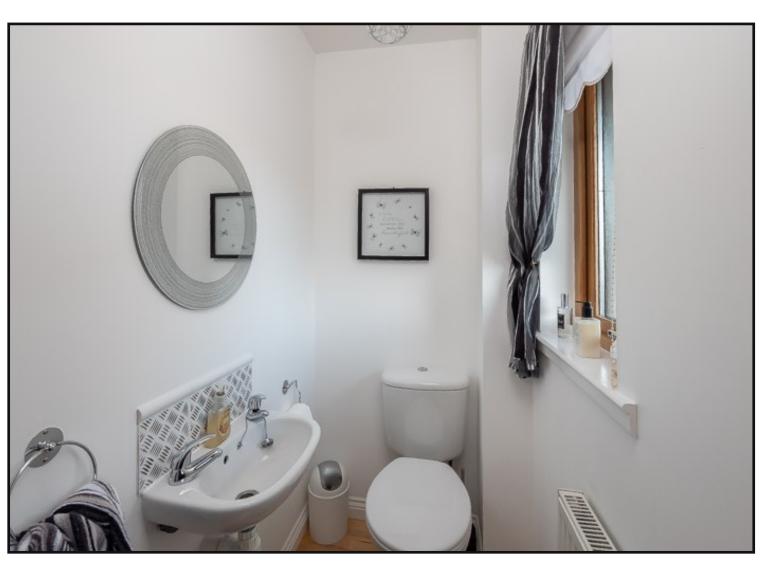

WC Cloakroom: With wood flooring, WC, wash hand basin with tiled splash back and obscure glazed window with blind and curtain.

Master bedroom: Spacious bright master bedroom with fitted carpet, window with blinds and curtains to the front of the property, large fitted wardrobes and en-suite comprising of large walk in shower with wet wall around, fitted vanity unit with wash hand basin and WC and a large shelved linen cupboard.