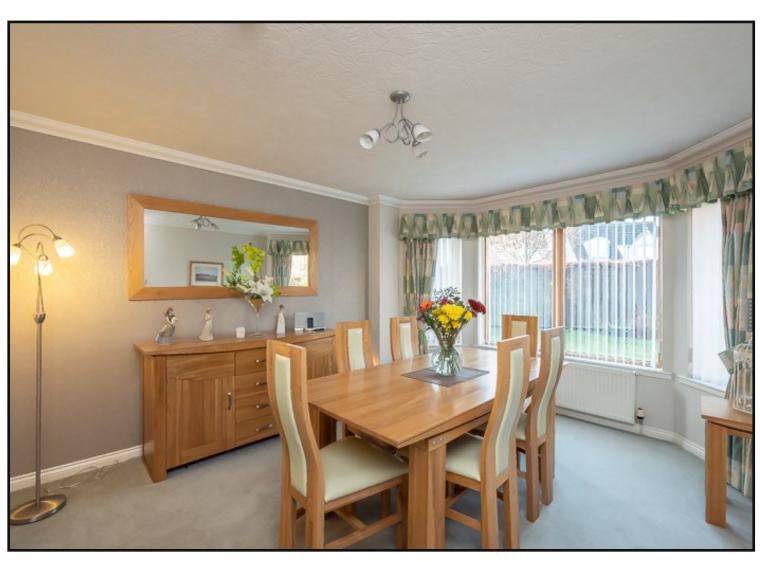

Entrance Hallway: Bright hallway with wood flooring giving access to all downstairs accommodation and carpeted stairs to the first floor.

Living / Dining Room: Large open plan living / dining room with double aspect bay windows fitted with curtains and blinds, fitted carpet and coving. Access to kitchen from the dining room.