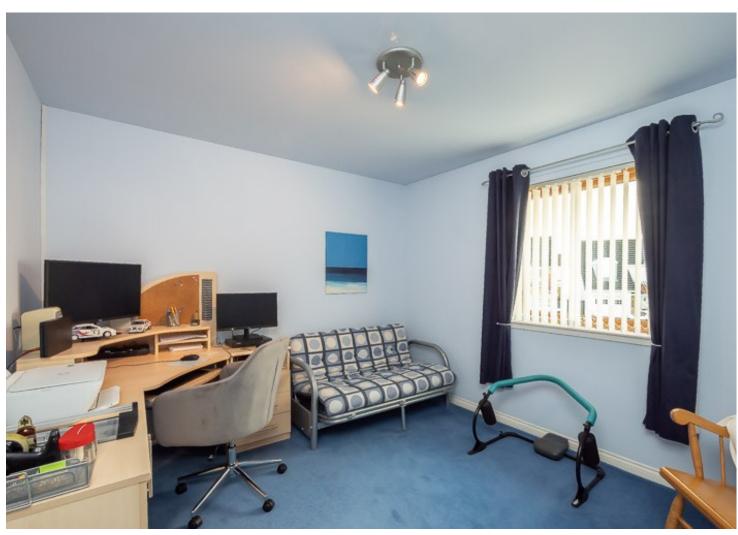

Bedroom Two: To the rear of the property, currently being used as a home office, with fitted carpet and window with blinds and curtains.

Bedroom Three: Also located at the rear of the property with fitted carpet, window overlooking the garden and double fitted wardrobe.