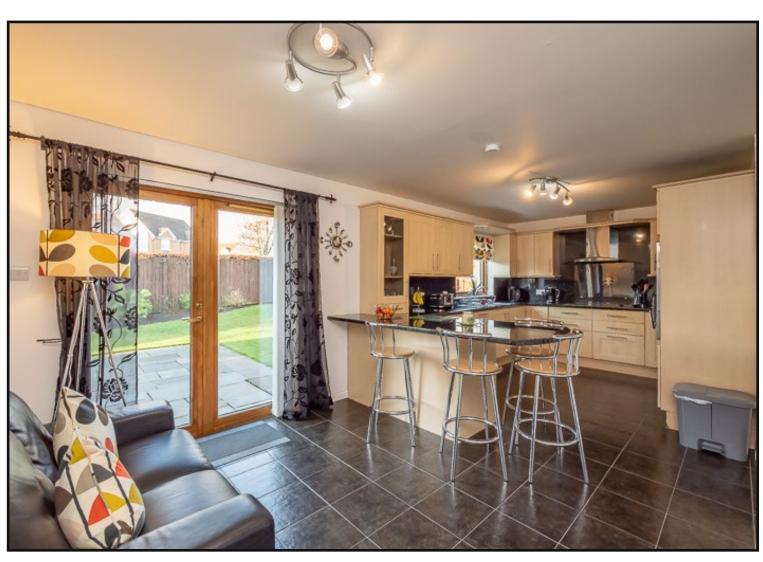

Dining Kitchen: A bright and spacious kitchen with tiled flooring, fitted with a range of both base and wall mounted kitchen cabinets with contrasting work surfaces, electric hob with extractor fan above, eye level grill and oven, integrated dishwasher and fridge, stainless steel sink with window above, overlooking the garden, breakfast bar, patio door to garden and door to utility room.

Utility Room: With tiled floor, base fitted cabinets with contrasting worktops, stainless steel sink, space for fridge freezer, washing machine and tumble drier, back door to the garden and access door to the garage.