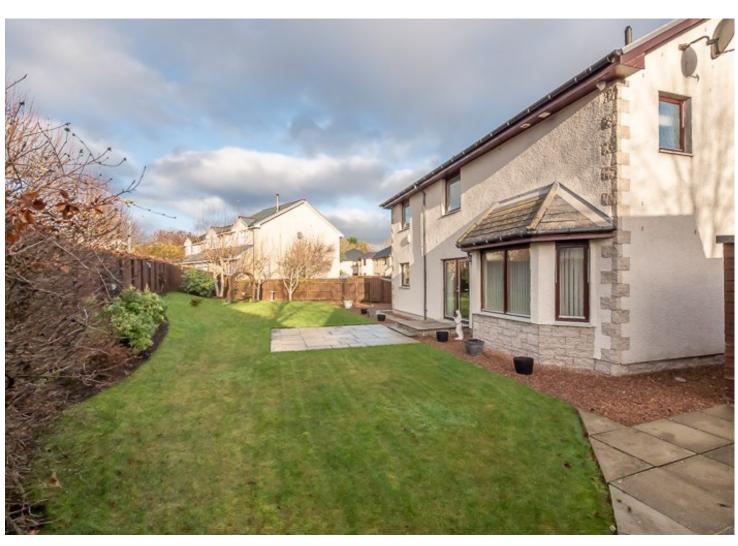

The upper hallway has a shelved storage cupboard and access hatch to the fully floored attic space.

Exterior: The garden sweeps around the both sides and the rear of the property, fenced in with hedges, patio seating area, laid to lawn with wooden shed and drying area.