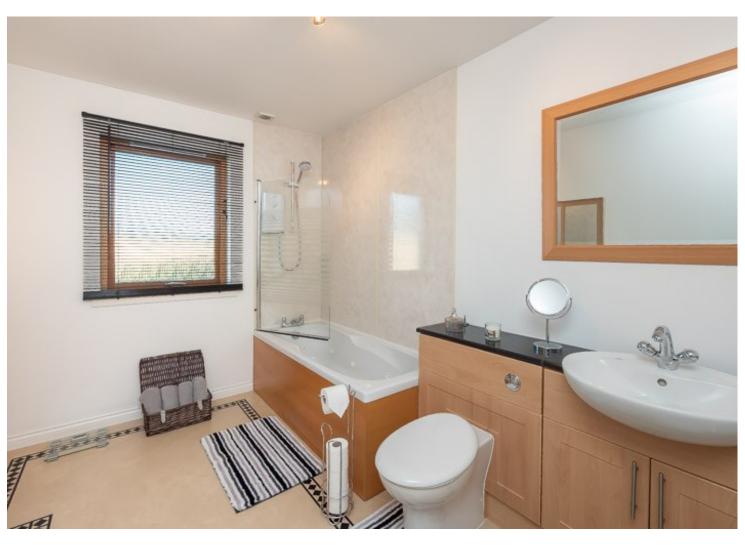

Bedroom Four: With fitted carpet, window to the front of the property with curtains and blinds and fitted wardrobe.

Family Bathroom: With tiled floor, jacuzzi bath with shower over and wet wall around, fitted vanity unit with wash hand basin and WC, obscure glazed window with blind.