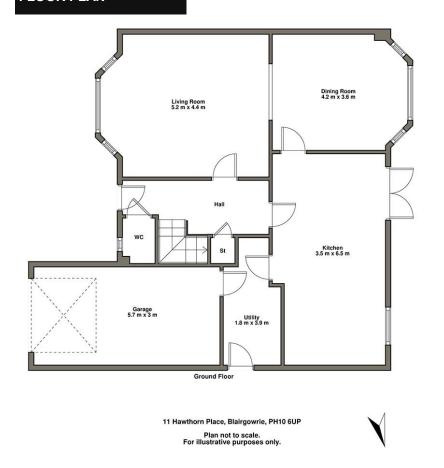

Whilst every attempt has been made to ensure the accuracy of the floor plan contained here, measurements of doors, windows, rooms and any other items are approximate and no responsibility is taken for any error, omission, or mis-statement. This plan is for illustrative purposes only and should be used as such by any prospective purchaser. The services, systems and appliances shown have not been tested and no guarantee as to their operability or efficiency can be given..

| ROOM DIMENSIONS | (in meters) |              | (in meters) |
|-----------------|-------------|--------------|-------------|
| LIVING ROOM     | 5.20 x 4.40 | DINING ROOM  | 4.20 X 3.60 |
| KITCHEN         | 3.50 X 6.50 | UTILITY      | 1.80 X 3.90 |
| MASTER BEDROOM  | 4.80 X 3.70 | BEDROOM TWO  | 3.20 X 3.50 |
| BEDROOM THREE   | 3.20 X 3.50 | BEDROOM FOUR | 3.50 X 3.10 |
| BATHROOM        | 4.80 X 3.70 | GARAGE       | 5.70 X 3.0  |