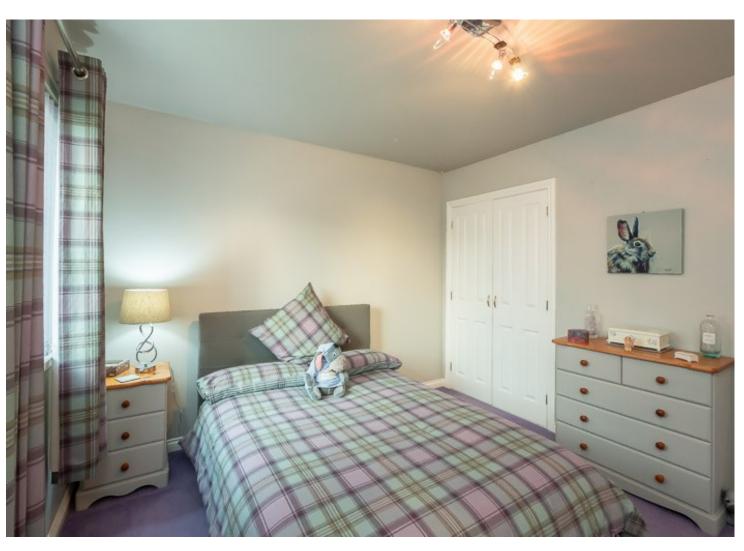

Bedroom Four: With fitted carpet, window to the front of the property with curtains and blinds and fitted wardrobe.

Family Bathroom: With tiled floor, jacuzzi bath with shower over and wet wall around, fitted vanity unit with wash hand basin and WC, obscure glazed window with blind.