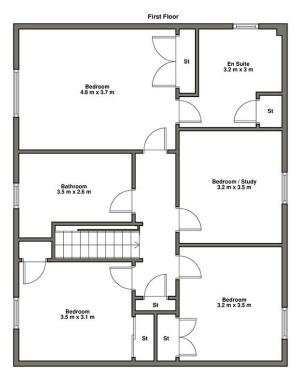

Whilst every attempt has been made to ensure the accuracy of the floor plan contained here, measurements of doors, windows, rooms and any other items are approximate and no responsibility is taken for any error, omission, or mis-statement. This plan is for illustrative purposes only and should be used as such by any prospective purchaser. The services, systems and appliances shown have not been tested and no guarantee as to their operability or efficiency can be given..

| ROOM DIMENSIONS | (in meters) |              | (in meters) |
|-----------------|-------------|--------------|-------------|
| LIVING ROOM     | 5.20 x 4.40 | DINING ROOM  | 4.20 X 3.60 |
| KITCHEN         | 3.50 X 6.50 | UTILITY      | 1.80 X 3.90 |
| MASTER BEDROOM  | 4.80 X 3.70 | BEDROOM TWO  | 3.20 X 3.50 |
| BEDROOM THREE   | 3.20 X 3.50 | BEDROOM FOUR | 3.50 X 3.10 |
| BATHROOM        | 4.80 X 3.70 | GARAGE       | 5.70 X 3.0  |