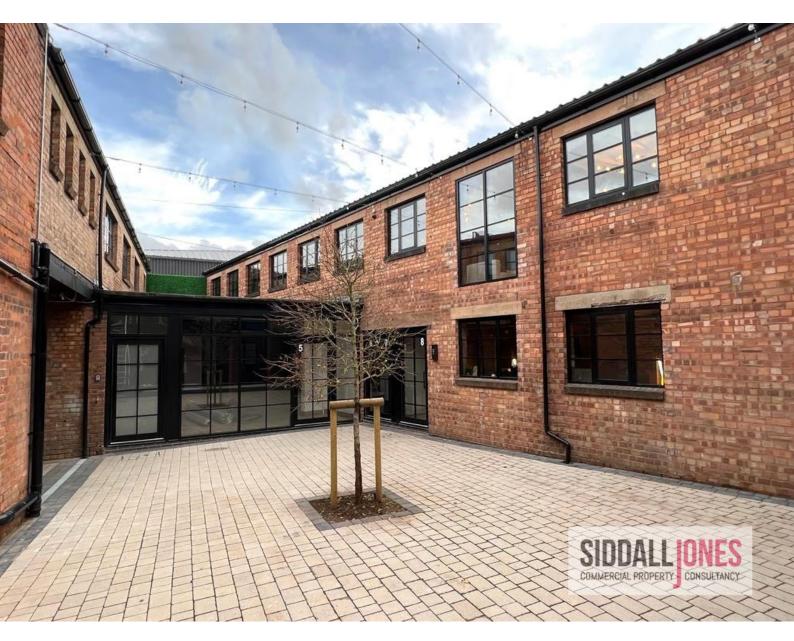

### **Overview**

•A New Self Contained, Front Door Office/Studio Development

• Built Around a Central Courtyard with Loading Access

• Integrated Kitchen and WCs to All Units

• Character Features - Exposed Brick Walls/Hardwood Floors & Feature Lighting

#### Description

The development comprises a mix of self-contained front door offices and studios that have been refurbished to a high standard whilst retaining may of their industrial character.

Each unit benefits from steel crittal windows, exposed brick walls, hard wood flooring and feature lighting along with integrated kitchen and WC facilities. The development is centred around a paved courtyard with roller shutter access via Pritchett Street.