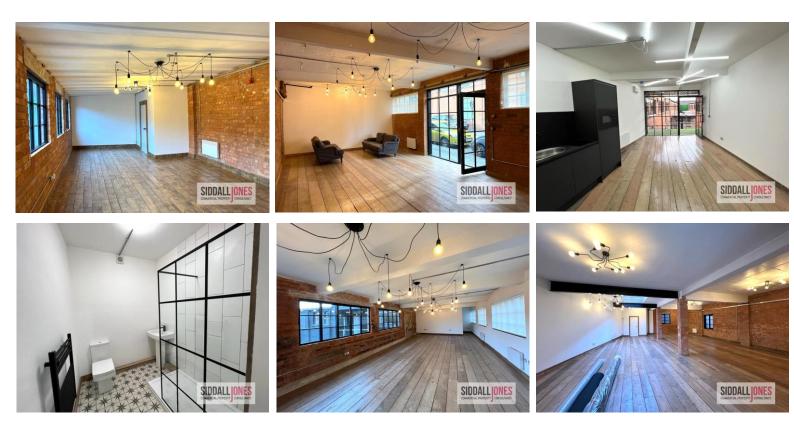

### **Overview**

•A New Self Contained, Front Door Office/Studio Development

• Built Around a Central Courtyard with Loading Access

• Integrated Kitchen and WCs to All Units

• Character Features - Exposed Brick Walls/Hardwood Floors & Feature Lighting

#### Description

The development comprises a mix of self-contained front door offices and studios that have been refurbished to a high standard whilst retaining may of their industrial character.

Each unit benefits from steel crittal windows, exposed brick walls, hard wood flooring and feature lighting along with integrated kitchen and WC facilities. The development is centred around a paved courtyard with roller shutter access via Pritchett Street.