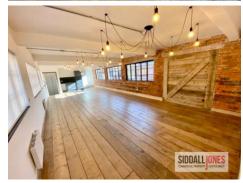

### **Overview**

•A New Self Contained, Front Door Office/Studio Development

• Built Around a Central Courtyard with Loading Access

• Integrated Kitchen and WCs to All Units

• Character Features - Exposed Brick Walls/Hardwood Floors & Feature Lighting

#### Description

The development comprises a mix of self-contained front door offices and studios that have been refurbished to a high standard whilst retaining may of their industrial character.

Each unit benefits from steel crittal windows, exposed brick walls, hard wood flooring and feature lighting along with integrated kitchen and WC facilities. The development is centred around a paved courtyard with roller shutter access via Pritchett Street.