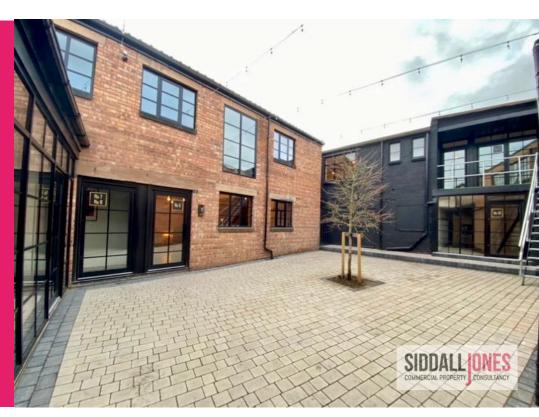

### **Overview**

•A New Self Contained, Front Door Office/Studio Development

• Built Around a Central Courtyard with Loading Access

• Integrated Kitchen and WCs to All Units

• Character Features - Exposed Brick Walls/Hardwood Floors & Feature Lighting

#### Description

The development comprises a mix of self-contained front door offices and studios that have been refurbished to a high standard whilst retaining may of their industrial character.

Each unit benefits from steel crittal windows, exposed brick walls, hard wood flooring and feature lighting along with integrated kitchen and WC facilities. The development is centred around a paved courtyard with roller shutter access via Pritchett Street.