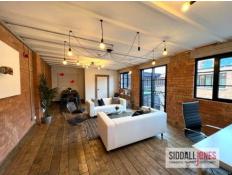

### **Overview**

•A New Self Contained, Front Door Office/Studio Development

• Built Around a Central Courtyard with Loading Access

• Integrated Kitchen and WCs to All Units

• Character Features - Exposed Brick Walls/Hardwood Floors & Feature Lighting

#### Description

The development comprises a mix of self-contained front door offices and studios that have been refurbished to a high standard whilst retaining may of their industrial character.

Each unit benefits from steel crittal windows, exposed brick walls, hard wood flooring and feature lighting along with integrated kitchen and WC facilities. The development is centred around a paved courtyard with roller shutter access via Pritchett Street.