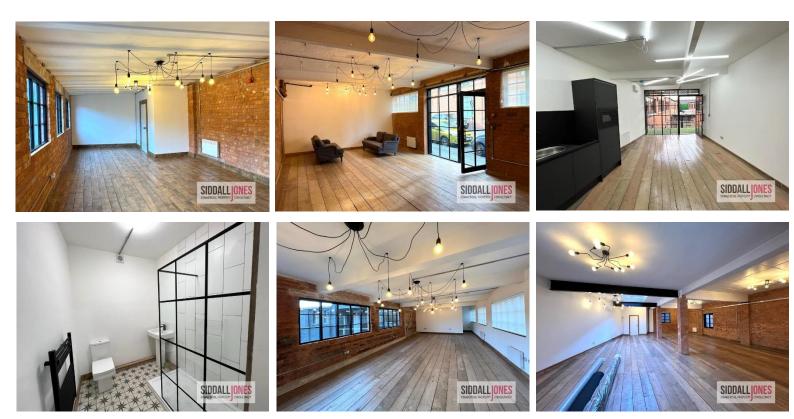

### **Overview**

•A New Self Contained, Front Door Office/Studio Development

• Built Around a Central Courtyard with Loading Access

• Integrated Kitchen and WCs to All Units

• Character Features - Exposed Brick Walls/Hardwood Floors & Feature Lighting

#### Description

The development comprises a mix of self-contained front door offices and studios that have been refurbished to a high standard whilst retaining may of their industrial character.

Each unit benefits from steel crittal windows, exposed brick walls, hard wood flooring and feature lighting along with integrated kitchen and WC facilities. The development is centred around a paved courtyard with roller shutter access via Pritchett Street.