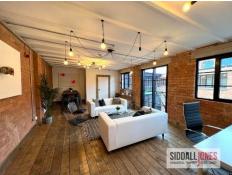

### **Overview**

•A New Self Contained, Front Door Office/Studio Development

• Built Around a Central Courtyard with Loading Access

• Integrated Kitchen and WCs to All Units

• Character Features - Exposed Brick Walls/Hardwood Floors & Feature Lighting

#### Description

The development comprises a mix of self-contained front door offices and studios that have been refurbished to a high standard whilst retaining may of their industrial character.

Each unit benefits from steel crittal windows, exposed brick walls, hard wood flooring and feature lighting along with integrated kitchen and WC facilities. The development is centred around a paved courtyard with roller shutter access via Pritchett Street.