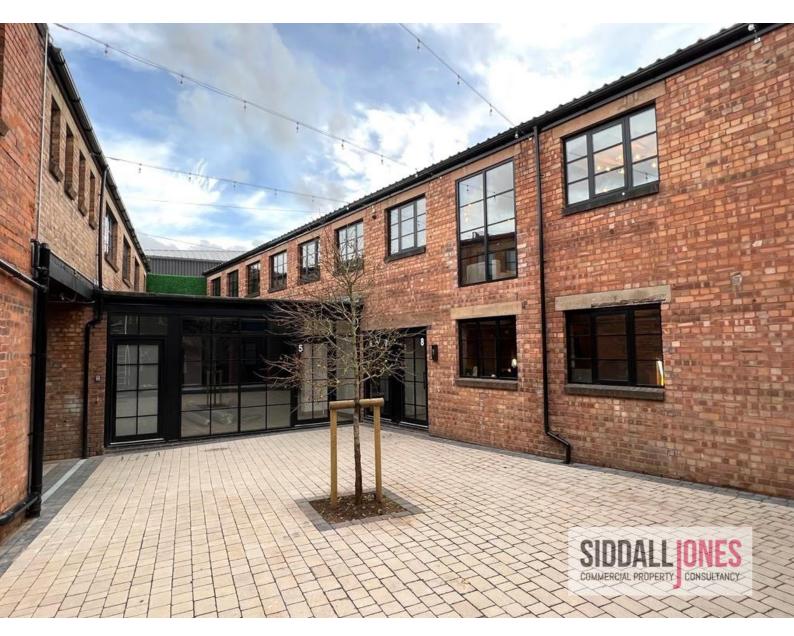

### **Overview**

•A New Self Contained, Front Door Office/Studio Development

• Built Around a Central Courtyard with Loading Access

• Integrated Kitchen and WCs to All Units

• Character Features - Exposed Brick Walls/Hardwood Floors & Feature Lighting

#### Description

The development comprises a mix of self-contained front door offices and studios that have been refurbished to a high standard whilst retaining may of their industrial character.

Each unit benefits from steel crittal windows, exposed brick walls, hard wood flooring and feature lighting along with integrated kitchen and WC facilities. The development is centred around a paved courtyard with roller shutter access via Pritchett Street.