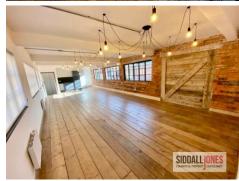

### **Overview**

•A New Self Contained, Front Door Office/Studio Development

• Built Around a Central Courtyard with Loading Access

• Integrated Kitchen and WCs to All Units

• Character Features - Exposed Brick Walls/Hardwood Floors & Feature Lighting

#### Description

The development comprises a mix of self-contained front door offices and studios that have been refurbished to a high standard whilst retaining may of their industrial character.

Each unit benefits from steel crittal windows, exposed brick walls, hard wood flooring and feature lighting along with integrated kitchen and WC facilities. The development is centred around a paved courtyard with roller shutter access via Pritchett Street.