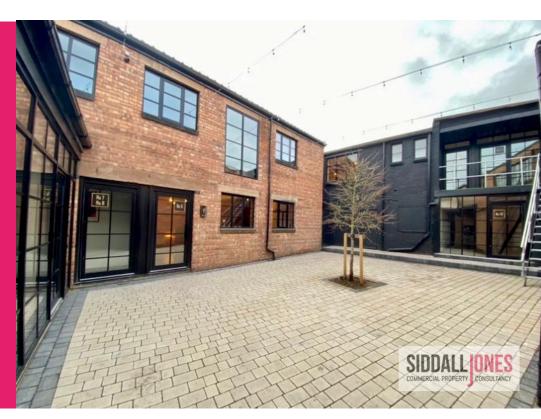

### **Overview**

•A New Self Contained, Front Door Office/Studio Development

• Built Around a Central Courtyard with Loading Access

• Integrated Kitchen and WCs to All Units

• Character Features - Exposed Brick Walls/Hardwood Floors & Feature Lighting

#### Description

The development comprises a mix of self-contained front door offices and studios that have been refurbished to a high standard whilst retaining may of their industrial character.

Each unit benefits from steel crittal windows, exposed brick walls, hard wood flooring and feature lighting along with integrated kitchen and WC facilities. The development is centred around a paved courtyard with roller shutter access via Pritchett Street.