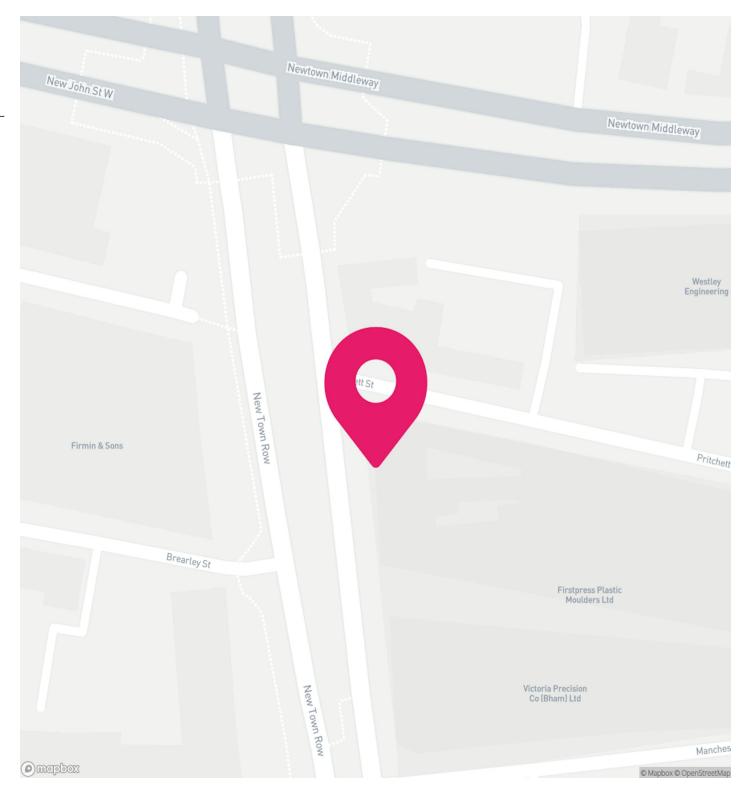

# LOCATION

The property is situated on Pritchett Street close to its junction with New John Street West and being situated only 2.5 miles from Birmingham City Centre.

Communication links are excellent being only a few hundred yards from Dartmouth Circus, linking with the A38(M) and the national motorway network at J6 M6.