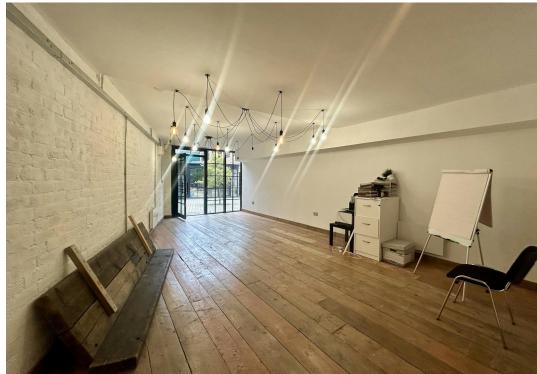

# **DESCRIPTION**

The development comprises a mix of self-contained front door offices and studios that have been refurbished to a high standard whilst retaining may of their industrial character.

Each unit benefits from steel crittal windows, exposed brick walls, hard wood flooring and feature lighting along with integrated kitchen and WC facilities.