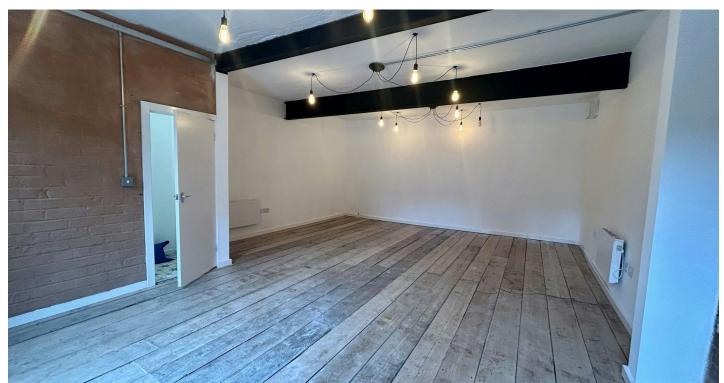

# **DESCRIPTION**

The development comprises a mix of self-contained front door offices and studios that have been refurbished to a high standard whilst retaining may of their industrial character.

Each unit benefits from steel crittal windows, exposed brick walls, hard wood flooring and feature lighting along with integrated kitchen and WC facilities.

# **AVAILABILITY**

| Name                              | sq ft | sq m   | Availability |
|-----------------------------------|-------|--------|--------------|
| Unit - 10 (Ground)                | 462   | 42.92  | Available    |
| Unit - 9 (Ground)                 | 376   | 34.93  | Let          |
| Unit - 1 - Office/Retail (Ground) | 344   | 31.96  | Let          |
| Unit - 2 - Office/Retail (Ground) | 721   | 66.98  | Let          |
| Unit - 3 (First)                  | 871   | 80.92  | Let          |
| Unit - 4 - Workshop (Ground)      | 600   | 55.74  | Let          |
| Unit - 5 (Ground)                 | 1,162 | 107.95 | Let          |
| Unit - 6 (First)                  | 516   | 47.94  | Let          |
| Unit - 7 (First)                  | 485   | 45.06  | Let          |
| Unit - 8 (Ground)                 | 462   | 42.92  | Let          |
| Unit - 11 (First)                 | 462   | 42.92  | Let          |
| Unit - 12 (First)                 | 731   | 67.91  | Let          |
| Total                             | 7,192 | 668.15 |              |