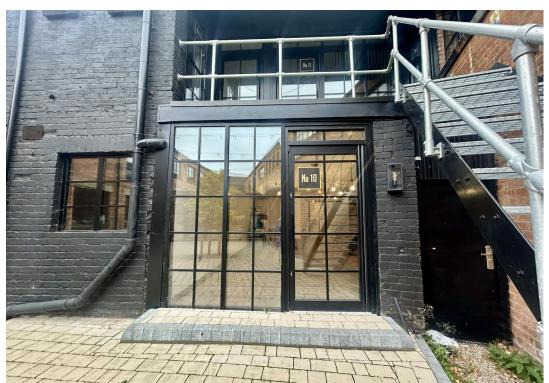

# **DESCRIPTION**

The development comprises a mix of self-contained front door offices and studios that have been refurbished to a high standard whilst retaining may of their industrial character.

Each unit benefits from steel crittal windows, exposed brick walls, hard wood flooring and feature lighting along with integrated kitchen and WC facilities.

The development is centered around a paved courtyard with roller shutter access via Pritchett Street.