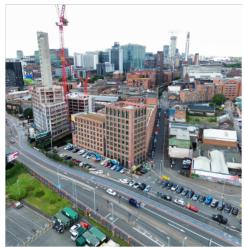

# LOCATION

The property is situated on Pritchett Street close to its junction with New John Street West and being situated only 2.5 miles from Birmingham City Centre.

Communication links are excellent being only a few hundred yards from Dartmouth Circus, linking with the A38(M) and the national motorway network at J6 M6.

The HS2 station at Curzon street and Eastside are also within walking distance along with Snow Hill.