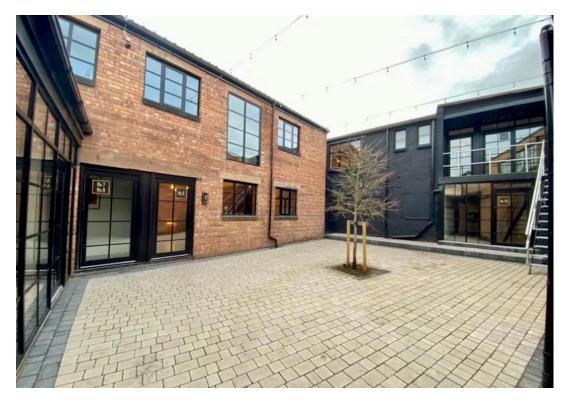

# **DESCRIPTION**

The development comprises a mix of self-contained front door offices and studios that have been refurbished to a high standard whilst retaining may of their industrial character.

Each unit benefits from steel crittal windows, exposed brick walls, hard wood flooring and feature lighting along with integrated kitchen and WC facilities.

The development is centered around a paved courtyard with roller shutter access via Pritchett Street.