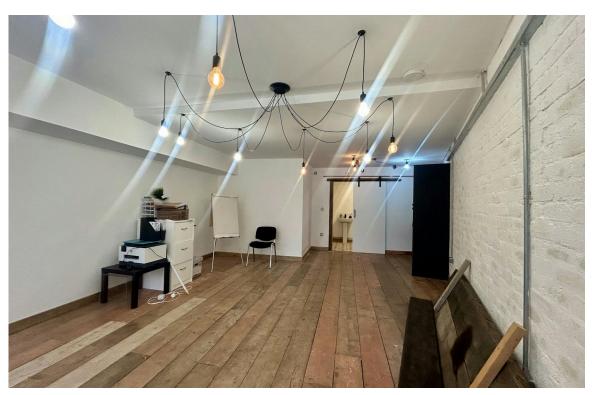

# **DESCRIPTION**

The development comprises a mix of self-contained front door offices and studios that have been refurbished to a high standard whilst retaining may of their industrial character.

Each unit benefits from steel crittal windows, exposed brick walls, hard wood flooring and feature lighting along with integrated kitchen and WC facilities.

# **AVAILABILITY**

| Name                              | sq ft | sq m   | Availability |
|-----------------------------------|-------|--------|--------------|
| Unit - 10 (Ground)                | 462   | 42.92  | Available    |
| Unit - 9 (Ground)                 | 376   | 34.93  | Let          |
| Unit - 1 - Office/Retail (Ground) | 344   | 31.96  | Let          |
| Unit - 2 - Office/Retail (Ground) | 721   | 66.98  | Let          |
| Unit - 3 (First)                  | 871   | 80.92  | Let          |
| Unit - 4 - Workshop (Ground)      | 600   | 55.74  | Let          |
| Unit - 5 (Ground)                 | 1,162 | 107.95 | Let          |
| Unit - 6 (First)                  | 516   | 47.94  | Let          |
| Unit - 7 (First)                  | 485   | 45.06  | Let          |
| Unit - 8 (Ground)                 | 462   | 42.92  | Let          |
| Unit - 11 (First)                 | 462   | 42.92  | Let          |
| Unit - 12 (First)                 | 731   | 67.91  | Let          |
| Total                             | 7,192 | 668.15 |              |