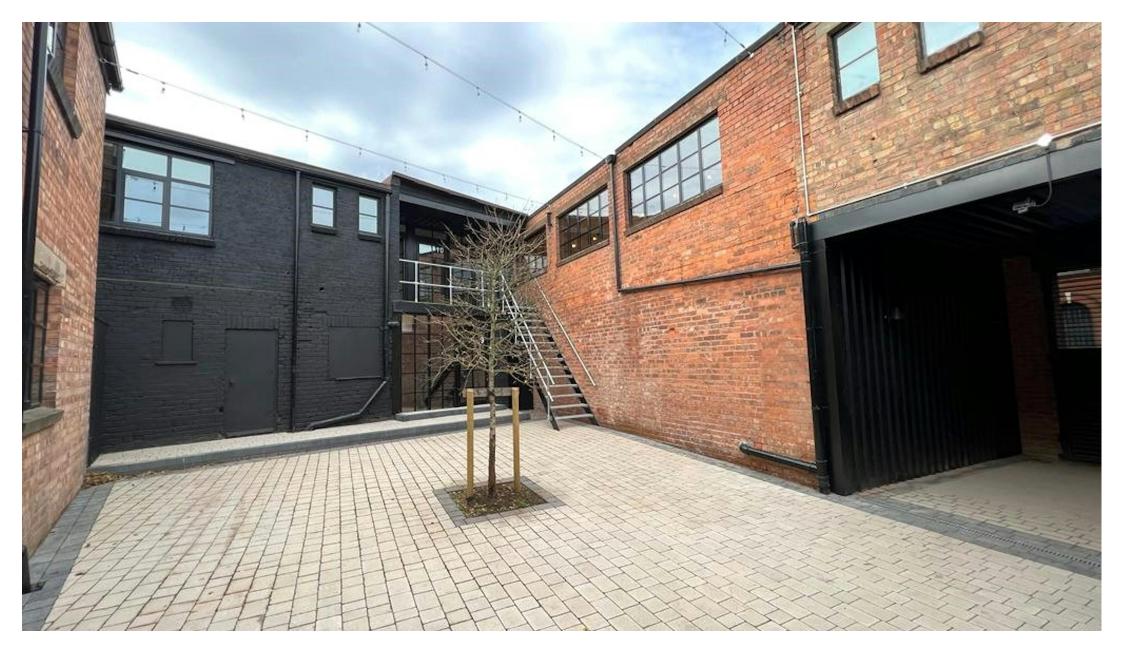

# **DESCRIPTION**

The development comprises a mix of self-contained front door offices and studios that have been refurbished to a high standard whilst retaining may of their industrial character.

Each unit benefits from steel crittal windows, exposed brick walls, hard wood flooring and feature lighting along with integrated kitchen and WC facilities.

The development is centered around a paved courtyard with roller shutter access via Pritchett Street.