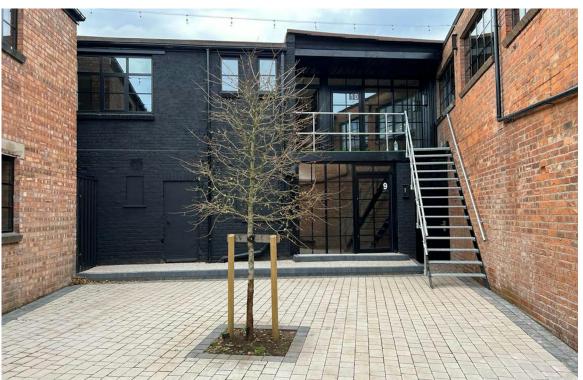

# **DESCRIPTION**

The development comprises a mix of self-contained front door offices and studios that have been refurbished to a high standard whilst retaining may of their industrial character.

Each unit benefits from steel crittal windows, exposed brick walls, hard wood flooring and feature lighting along with integrated kitchen and WC facilities.

The development is centered around a paved courtyard with roller shutter access via Pritchett Street.