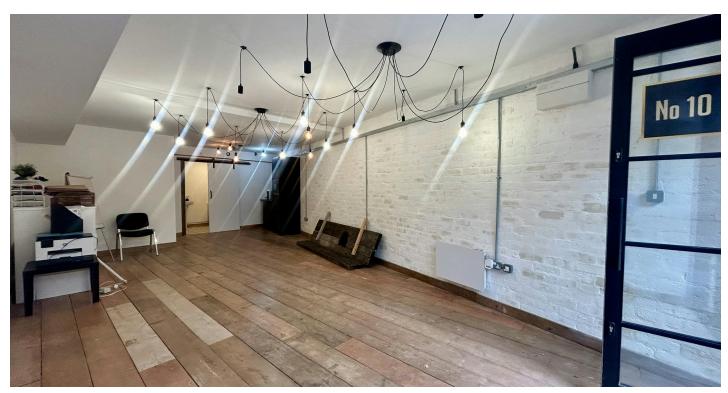

# **DESCRIPTION**

The development comprises a mix of self-contained front door offices and studios that have been refurbished to a high standard whilst retaining may of their industrial character.

Each unit benefits from steel crittal windows, exposed brick walls, hard wood flooring and feature lighting along with integrated kitchen and WC facilities.

# **AVAILABILITY**

| Name                              | sq ft | sq m   | Availability |
|-----------------------------------|-------|--------|--------------|
| Unit - 10 (Ground)                | 462   | 42.92  | Available    |
| Unit - 9 (Ground)                 | 376   | 34.93  | Let          |
| Unit - 1 - Office/Retail (Ground) | 344   | 31.96  | Let          |
| Unit - 2 - Office/Retail (Ground) | 721   | 66.98  | Let          |
| Unit - 3 (First)                  | 871   | 80.92  | Let          |
| Unit - 4 - Workshop (Ground)      | 600   | 55.74  | Let          |
| Unit - 5 (Ground)                 | 1,162 | 107.95 | Let          |
| Unit - 6 (First)                  | 516   | 47.94  | Let          |
| Unit - 7 (First)                  | 485   | 45.06  | Let          |
| Unit - 8 (Ground)                 | 462   | 42.92  | Let          |
| Unit - 11 (First)                 | 462   | 42.92  | Let          |
| Unit - 12 (First)                 | 731   | 67.91  | Let          |
| Total                             | 7,192 | 668.15 |              |