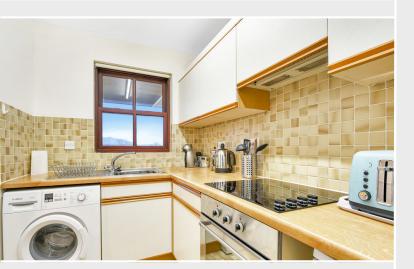

#### Kitchen

With fell views, range of fitted base and wall units, single drainer sink unit with mixer tap, ceramic wall tiling, integrated oven, hob, extractor unit and plumbing for washing machine, wall mounted fan heater.