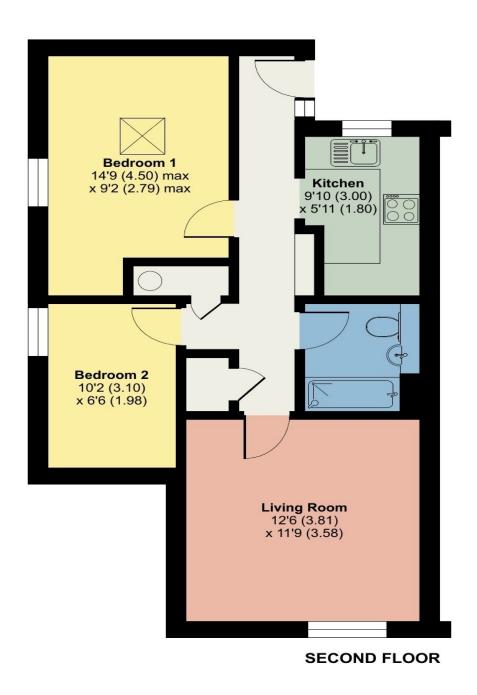

## Flat 11, Hewetson Court, Main Street, Keswick

Approximate Area = 561 sq ft / 52.1 sq m

For identification only - Not to scale

Floor plan produced in accordance with RICS Property Measurement Standards incorporating International Property Measurement Standards (IPMS2 Residential). © nichecom 2022. Produced for Hackney & Leigh. REF: 925008