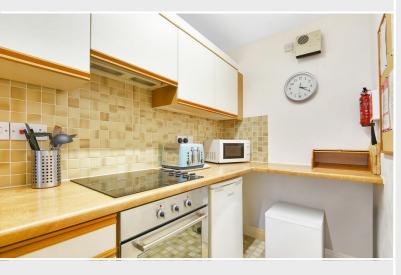

#### Kitchen

With fell views, range of fitted base and wall units, single drainer sink unit with mixer tap, ceramic wall tiling, integrated oven, hob, extractor unit and plumbing for washing machine, wall mounted fan heater.