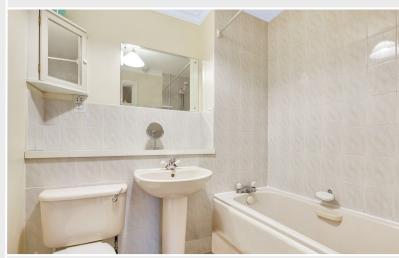

#### Bathroom

With WC, wash hand basin and bath including shower over, ceramic wall tiling, heated towel rail, wall mounted fan heater.