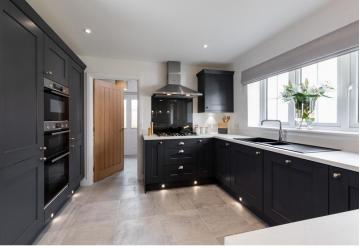

## Quick Overview

Open plan kitchen / dining area with breakfast

Fully integrated kitchen with 'A' rated appliances

Dual-aspect lounge, cloakroom and utility

Four good-size family bedrooms

Family bathroom with separate shower and bath