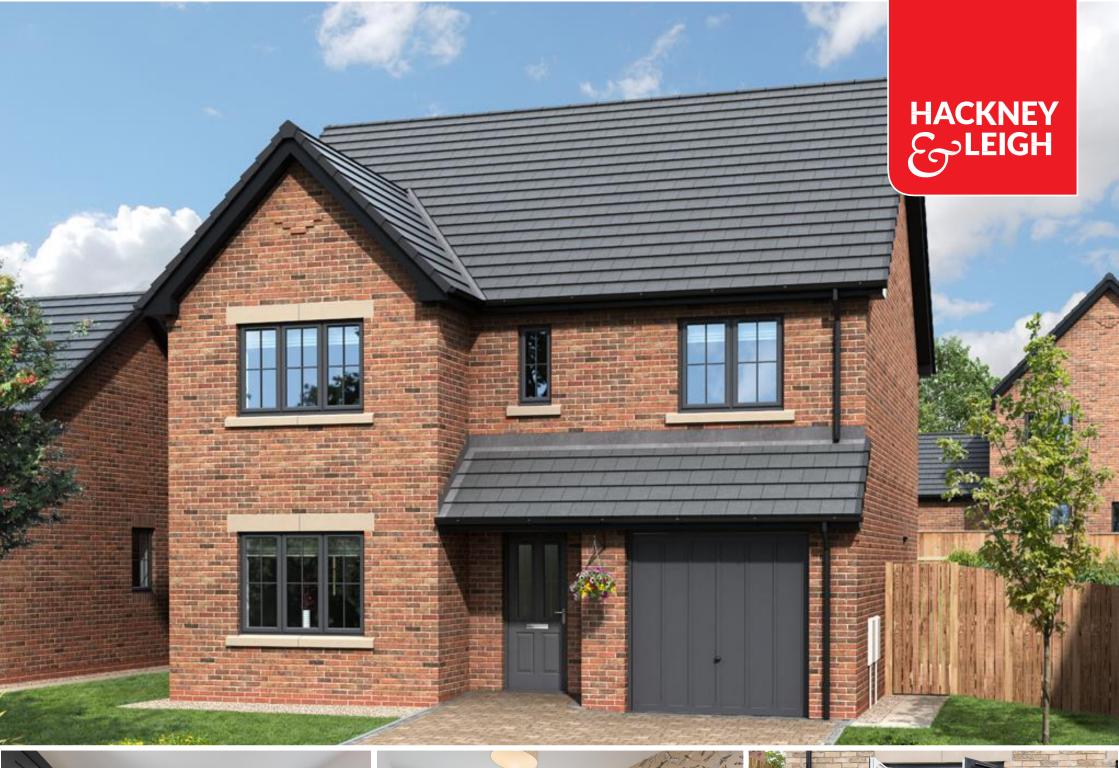

## Calthwaite

Plot 3 - The Eden, Pennine View, Calthwaite, Penrith, CA11 9QH

A brand new, detached 4-bedroom property built in a traditional style to exacting standards in this sought after area. Features spacious Dining Kitchen, dual aspect Lounge, Master Bed with En-Suite & Dressing Area. Call now to pre-book an appointment.

£390,000

## Quick Overview

Open plan kitchen / dining area with breakfast

Fully integrated kitchen with 'A' rated appliances

Dual-aspect lounge, cloakroom and utility

Four good-size family bedrooms

Family bathroom with separate shower and bath

Master bedroom with en-suite and dressing area

Integral garage with Tegula block paved driveway

Turfed gardens to the front and rear uPVC anthracite coloured windows

A 10 year LABC warranty