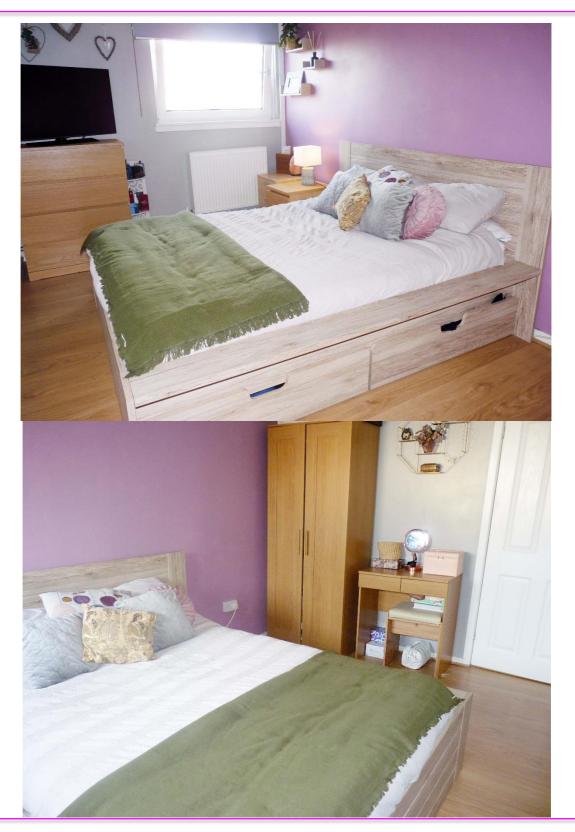

#### Description

This spacious two-bedroom top floor flat is a credit to the current owners.

### **Measurements**

| Lounge  | 17'7" x 10'6" |
|---------|---------------|
| Kitchen | 12′9″ x 8′4″  |
| Bedroom | 14′3″ x 8′6″  |

Bedroom 14'4" x 8'6" Bathroom 8'6" x 5'4"