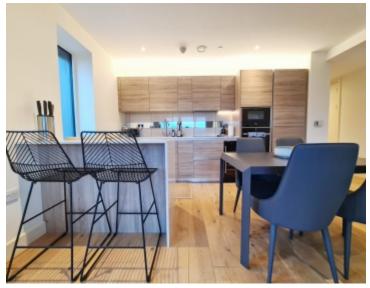

Flat 407, Biring House, Duke of Wellington Avenue, Royal Arsenal Riverside, Woolwich Arsenal, London, SE18 6NR

RESALE - Vanquish Real Estate is delighted to offer this stunning, South-facing three-bedroom, two-bathroom apartment with sweeping park views, located on the 4th floor in Biring House: part of Berkeley Homes - Royal Arsenal Riverside.

# 3 BEDROOM APARTMENT

TYPE 3.5.43

PLOTS 4.2.116, 4.4.142, 4.5.155, 4.7.181, 4.8.194, 4.10.220, 4.11.233, 4.13.259

| APARTMENT AREA        | 87.71 sq.m      | 944 sq.ft      |
|-----------------------|-----------------|----------------|
| Living/Dining/Kitchen | 6430mm x 4100mm | 21'1" x 13'5"  |
| Bedroom 1             | 3975mm x 3250mm | 13'0" x 10'8"  |
| Bedroom 2             | 4100mm x 2750mm | 13'5" x 9'0"   |
| Bedroom 3             | 4100mm x 2050mm | 13'5" x 6'9"   |
| Balcony               | 7900mm x 1500mm | 25'11" x 4'11" |