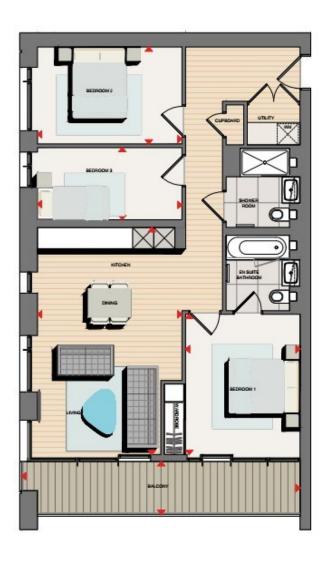

# 3 BEDROOM APARTMENT

TYPE 3.5.43

PLOTS 4.2.116, 4.4.142, 4.5.155, 4.7.181, 4.8.194, 4.10.220, 4.11.233, 4.13.259

| APARTMENT AREA        | 87.71 sq.m      | 944 sq.ft      |
|-----------------------|-----------------|----------------|
| Living/Dining/Kitchen | 6430mm x 4100mm | 21'1" x 13'5"  |
| Bedroom 1             | 3975mm x 3250mm | 13'0" x 10'8"  |
| Bedroom 2             | 4100mm x 2750mm | 13'5" x 9'0"   |
| Bedroom 3             | 4100mm x 2050mm | 13'5" x 6'9"   |
| Balcony               | 7900mm x 1500mm | 25'11" x 4'11" |