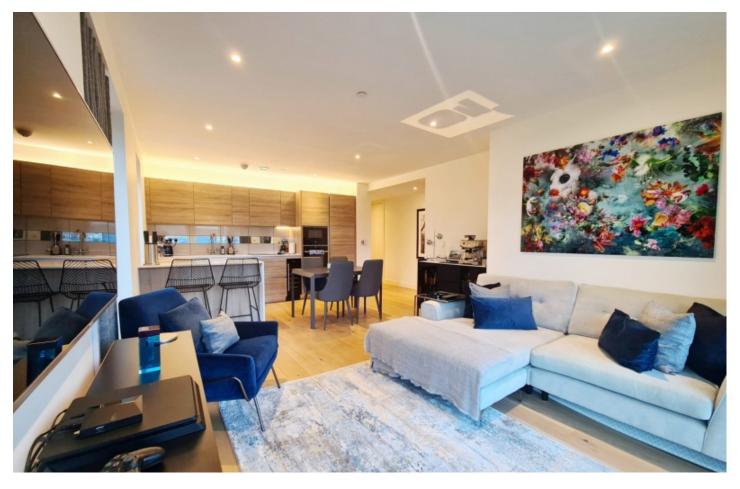

Flat 407, Biring House, Duke of Wellington Avenue, Royal Arsenal Riverside, Woolwich Arsenal, London, SE18 6NR

RESALE - Vanquish Real Estate is delighted to offer this stunning, South-facing three-bedroom, two-bathroom apartment with sweeping park views, located on the 4th floor in Biring House: part of Berkeley Homes - Royal Arsenal Riverside.

3 Bedrooms | 2 Bathrooms

Asking Price £645,000