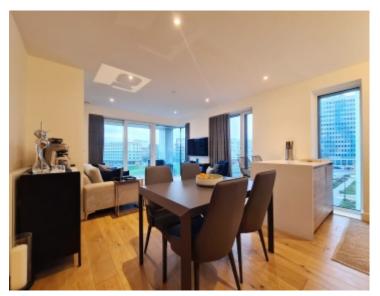

Flat 407, Biring House, Duke of Wellington Avenue, Royal Arsenal Riverside, Woolwich Arsenal, London, SE18 6NR

RESALE - Vanquish Real Estate is delighted to offer this stunning, South-facing three-bedroom, two-bathroom apartment with sweeping park views, located on the 4th floor in Biring House: part of Berkeley Homes - Royal Arsenal Riverside.

# 3 BEDROOM APARTMENT

TYPE 3.5.43

PLOTS 4.2.116, 4.4.142, 4.5.155, 4.7.181, 4.8.194, 4.10.220, 4.11.233, 4.13.259

| APARTMENT AREA        | 87.71 sq.m      | 944 sq.ft      |
|-----------------------|-----------------|----------------|
| Living/Dining/Kitchen | 6430mm x 4100mm | 21'1" x 13'5"  |
| Bedroom 1             | 3975mm x 3250mm | 13'0" x 10'8"  |
| Bedroom 2             | 4100mm x 2750mm | 13'5" x 9'0"   |
| Bedroom 3             | 4100mm x 2050mm | 13'5" x 6'9"   |
| Balcony               | 7900mm x 1500mm | 25'11" x 4'11" |