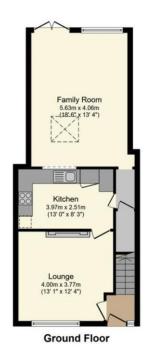

## Property Description

A THREE BEDROOM EX-LOCAL AUTHORITY TERRACED HOUSE offered for sale in good order throughout and benefitting from a 6 meter rear extension. This ex-local authority house benefits from gas fired central heating, double glazed windows and generous room sizes including a lounge, sizable kitchen/diner and the rear reception within the extension. The property is located on a pleasant residential road within easy reach of facilities in the surrounding area and would make an ideal First Time or Investment purchase. An internal inspection comes highly advised by the owners Agents.

Total floor area 91.0 sq. m. (980 sq. ft.) approx