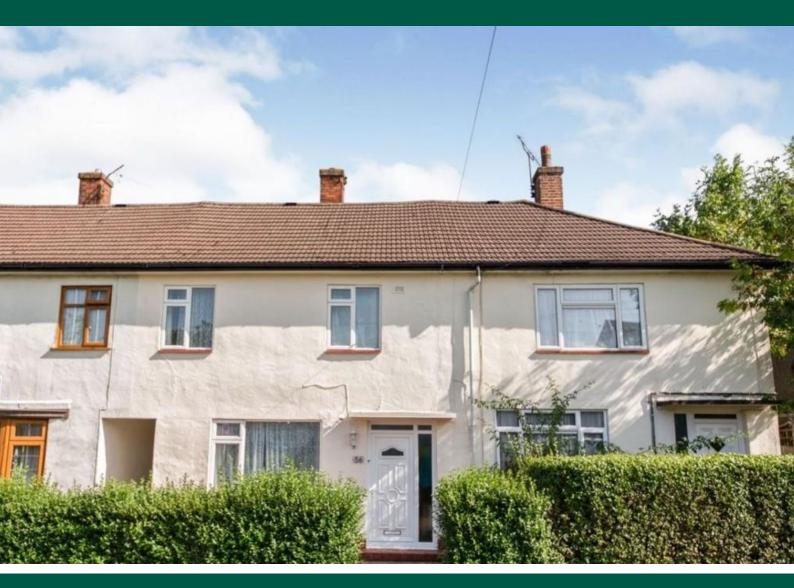

## **Stafford Road**

Harrow Weald HA3 6NA

- Three bedroom terraced house
- Good sized rear extension
- Offered for sale in very good order throughout
- Gas central heating and Double glazed windows

Guide Price £500,000

## Property Description

A THREE BEDROOM EX-LOCAL AUTHORITY TERRACED HOUSE offered for sale in good order throughout and benefitting from a 6 meter rear extension. This ex-local authority house benefits from gas fired central heating, double glazed windows and generous room sizes including a lounge, sizable kitchen/diner and the rear reception within the extension. The property is located on a pleasant residential road within easy reach of facilities in the surrounding area and would make an ideal First Time or Investment purchase. An internal inspection comes highly advised by the owners Agents.