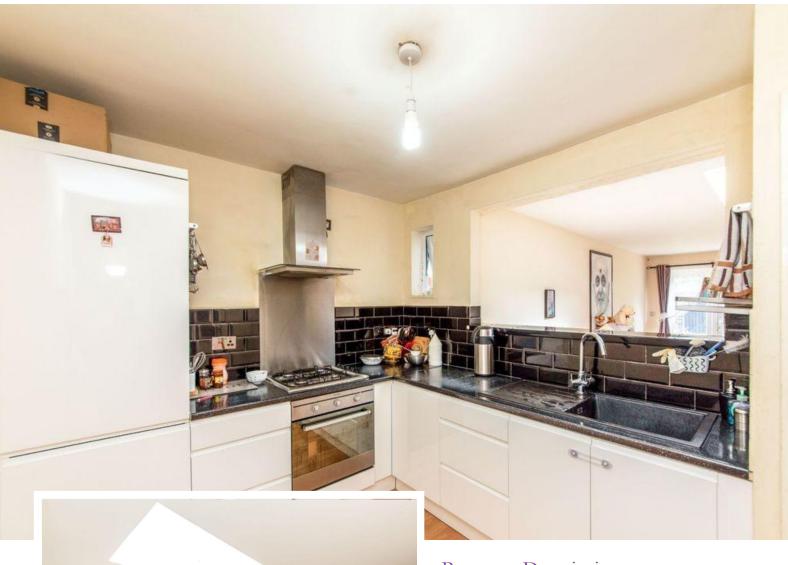

## Property Description

A THREE BEDROOM EX-LOCAL AUTHORITY TERRACED HOUSE offered for sale in good order throughout and benefitting from a 6 meter rear extension. This ex-local authority house benefits from gas fired central heating, double glazed windows and generous room sizes including a lounge, sizable kitchen/diner and the rear reception within the extension. The property is located on a pleasant residential road within easy reach of facilities in the surrounding area and would make an ideal First Time or Investment purchase. An internal inspection comes highly advised by the owners Agents.