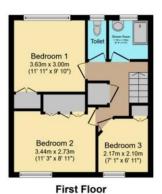

## Property Description

A THREE BEDROOM EX-LOCAL AUTHORITY TERRACED HOUSE offered for sale in good order throughout and benefitting from a 6 meter rear extension. This ex-local authority house benefits from gas fired central heating, double glazed windows and generous room sizes including a lounge, sizable kitchen/diner and the rear reception within the extension. The property is located on a pleasant residential road within easy reach of facilities in the surrounding area and would make an ideal First Time or Investment purchase. An internal inspection comes highly advised by the owners Agents.

Total floor area 91.0 sq. m. (980 sq. ft.) approx