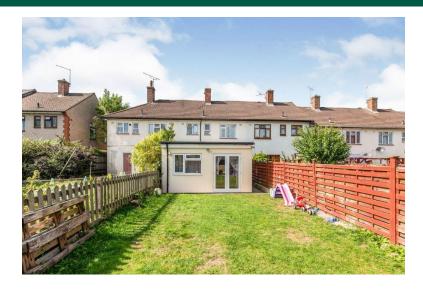

## Property Description

A THREE BEDROOM EX-LOCAL AUTHORITY TERRACED HOUSE offered for sale in good order throughout and benefitting from a 6 meter rear extension. This ex-local authority house benefits from gas fired central heating, double glazed windows and generous room sizes including a lounge, sizable kitchen/diner and the rear reception within the extension. The property is located on a pleasant residential road within easy reach of facilities in the surrounding area and would make an ideal First Time or Investment purchase. An internal inspection comes highly advised by the owners Agents.