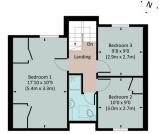

SECOND FLOOR

The Atte Details...

Postcode: TQ6 OAL Tenure: Leasehold. Vendors advise no service charges payable, ground rent of £25 per annum and length of lease is 199 years from 1984

Council tax: Band D Local Authority: South Hams District Council