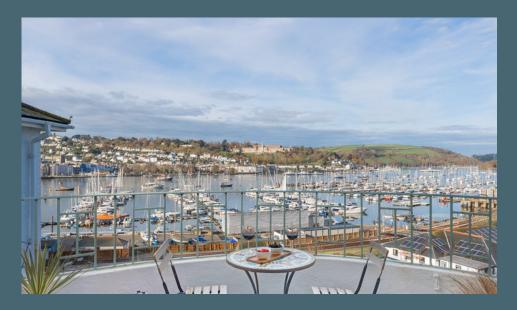

Who wouldn't want to sit and relax on this terrace, with this view?

Or just watch the river without moving from your armchair

Cooking up a treat is no chore in this large Kitchen/Dining Room - that's if you can draw yourself away from the glorious, far-reaching views of the River Dart and surrounding area. Imagine waking up to stunning views across Darthaven Marina to Dartmouth town, the Britannia Royal Naval College, River Dart and beyond.

Split over two floors affording far-reaching river and rural views this centrally located property is a delight. Feeling more like a house than apartment, the space is light and bright with windows on both elevations allowing the morning sunlight to flood in and the afternoon and evening sun to shine. The Sitting Room is very spacious, spanning the full depth of the building, and benefits from bi-fold doors opening out onto the Balcony, an ideal location for choosing which boat to go for moored in the marina below . Plus you have a gorgeous fireplace for those cosy nights in. The well-equipped Kitchen opens to the Dining area, and upstairs, three double bedrooms are well-presented and enjoy picturesque views. A contemporary Shower Room and Cloakroom complete this stunning property. Inapstrot