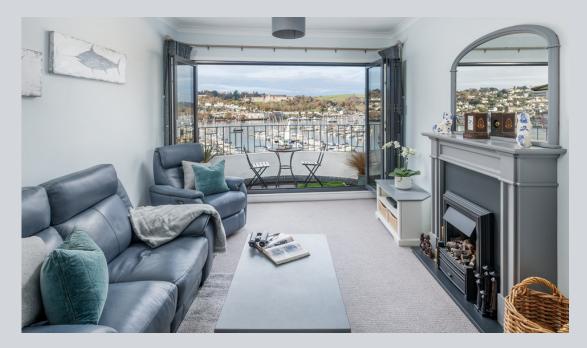

Split over two floors affording far-reaching river and rural views this centrally located property is a delight. Feeling more like a house than apartment, the space is light and bright with windows on both elevations allowing the morning sunlight to flood in and the afternoon and evening sun to shine. The Sitting Room is very spacious, spanning the full depth of the building, and benefits from bi-fold doors opening out onto the Balcony, an ideal location for choosing which boat to go for moored in the marina below . Plus you have a gorgeous fireplace for those cosy nights in. The well-equipped Kitchen opens to the Dining area, and upstairs, three double bedrooms are well-presented and enjoy picturesque views. A contemporary Shower Room and Cloakroom complete this stunning property. Inapstrot