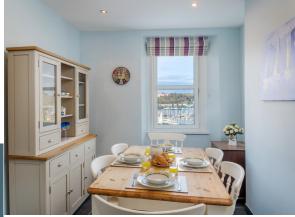

Split over two floors affording far-reaching river and rural views this centrally located property is a delight. Feeling more like a house than apartment, the space is light and bright with windows on both elevations allowing the morning sunlight to flood in and the afternoon and evening sun to shine. The Sitting Room is very spacious, spanning the full depth of the building, and benefits from bi-fold doors opening out onto the Balcony, an ideal location for choosing which boat to go for moored in the marina below . Plus you have a gorgeous fireplace for those cosy nights in. The well-equipped Kitchen opens to the Dining area, and upstairs, three double bedrooms are well-presented and enjoy picturesque views. A contemporary Shower Room and Cloakroom complete this stunning property. Inapstrot