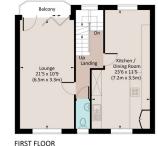

Kingswear Truly is a place to enjoy and make your dream of a home by the sea a reality

Floorplan

GROUND FLOOR

Up

intrance

THOTTEOON

Illustration for identification purposes only, measurements are approximate, not to scale. floorplansUsketch.com © (ID943840) 1A RIVERVIEW Approx. gross internal area 1126 Sq Ft. / 104.7 Sq M.