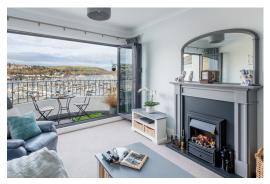

Who wouldn't want to sit and relax on this terrace, with this view?

Or just watch the river without moving from your armchair

Cooking up a treat is no chore in this large Kitchen/Dining Room - that's if you can draw yourself away from the glorious, far-reaching views of the River Dart and surrounding area. Imagine waking up to stunning views across Darthaven Marina to Dartmouth town, the Britannia Royal Naval College, River Dart and beyond.

Split over two floors affording far-reaching river and rural views this centrally located property is a delight. Feeling more like a house than apartment, the space is light and bright with windows on both elevations allowing the morning sunlight to flood in and the afternoon and evening sun to shine. The Sitting Room is very spacious, spanning the full depth of the building, and benefits from bi-fold doors opening out onto the Balcony, an ideal location for choosing which boat to go for moored in the marina below . Plus you have a gorgeous fireplace for those cosy nights in. The well-equipped Kitchen opens to the Dining area, and upstairs, three double bedrooms are well-presented and enjoy picturesque views. A contemporary Shower Room and Cloakroom complete this stunning property. Inapstrot