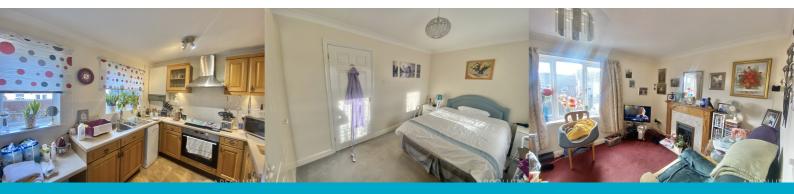

A modern three bedroom townhouse benefitting from an L shaped living area, an integral garage and enclosed rear gardens.

Accommodation comprises of a covered entrance porch, entrance hall, cloakroom, bedroom 3 and utility room. On the first floor is a superb L shaped lounge/dining room with a feature bay window and fire place and a fitted kitchen/breakfast room with built in oven hob and hood The master bedroom and bedroom two plus a wet room are on the second floor The property has gas fired central heating by radiators, double glazed windows, an integral single garage and enclosed rear gardens.