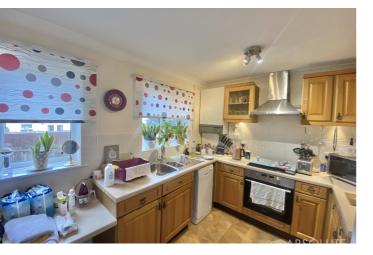

A modern three bedroom townhouse benefitting from an L shaped living area, an integral garage and enclosed rear gardens.

Accommodation comprises of a covered entrance porch, entrance hall, cloakroom, bedroom 3 and utility room. On the first floor is a superb L shaped lounge/dining room with a feature bay window and fire place and a fitted kitchen/breakfast room with built in oven hob and hood The master bedroom and bedroom two plus a wet room are on the second floor The property has gas fired central heating by radiators, double glazed windows, an integral single garage and enclosed rear gardens.