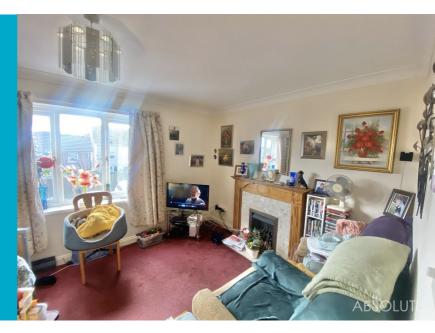

A modern three bedroom townhouse benefitting from an L shaped living area, an integral garage and enclosed rear gardens.

Accommodation comprises of a covered entrance porch, entrance hall, cloakroom, bedroom 3 and utility room. On the first floor is a superb L shaped lounge/dining room with a feature bay window and fire place and a fitted kitchen/breakfast room with built in oven hob and hood The master bedroom and bedroom two plus a wet room are on the second floor The property has gas fired central heating by radiators, double glazed windows, an integral single garage and enclosed rear gardens.