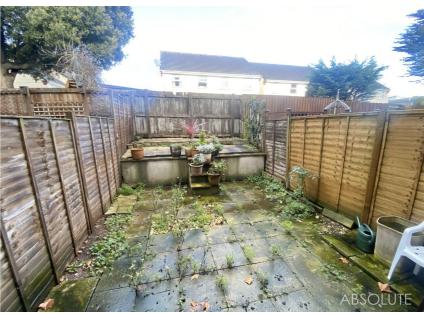

A modern three bedroom townhouse benefitting from an L shaped living area, an integral garage and enclosed rear gardens.

Accommodation comprises of a covered entrance porch, entrance hall, cloakroom, bedroom 3 and utility room. On the first floor is a superb L shaped lounge/dining room with a feature bay window and fire place and a fitted kitchen/breakfast room with built in oven hob and hood The master bedroom and bedroom two plus a wet room are on the second floor The property has gas fired central heating by radiators, double glazed windows, an integral single garage and enclosed rear gardens.