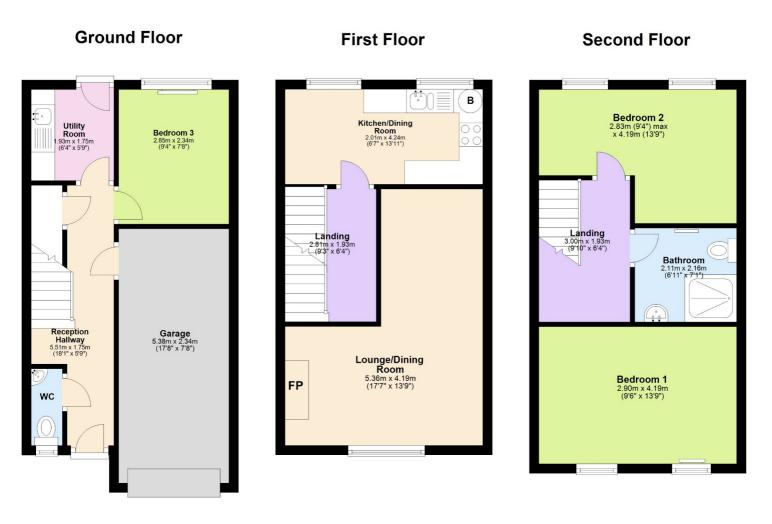

A modern three bedroom townhouse benefitting from an L shaped living area, an integral garage and enclosed rear gardens.

Accommodation comprises of a covered entrance porch, entrance hall, cloakroom, bedroom 3 and utility room. On the first floor is a superb L shaped lounge/dining room with a feature bay window and fire place and a fitted kitchen/breakfast room with built in oven hob and hood The master bedroom and bedroom two plus a wet room are on the second floor The property has gas fired central heating by radiators, double glazed windows, an integral single garage and enclosed rear gardens.

What3Words UPRN: https://what3words.com/silver. strumming.train

Total area: approx. 98.3 sq. metres (1058.6 sq. feet)

Consumer Protection Regulations: We have not tested any apparatus, equipment, fixtures and fittings or services and so cannot verify that they are in working order or fit for the purpose. References to the Tenure of a Property are based on information supplied by the seller. We have not had sight of the Title Documents. A buyer is advised to obtain verification from their solicitor or surveyor. Floorplans shown are for guidance only and should not be relied upon. Items shown in photographs are NOT included unless specifically mentioned within these details. They may however be able by separate negotiation. You are advised to check the availability of this property before travelling any distance to view. Particulars are produced in good faith to the best of our knowledge and are set out as a general guide only.