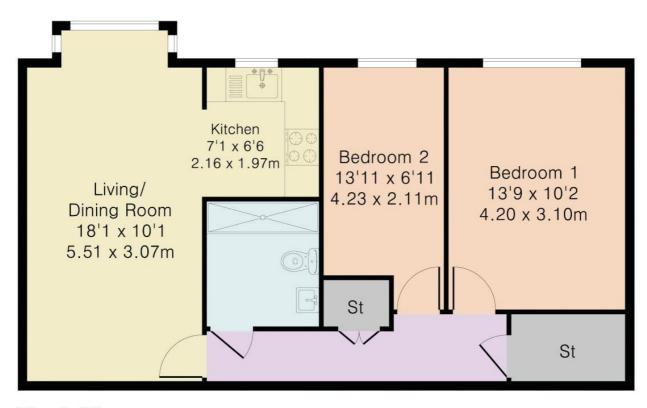

#### **ACCOMMODATION**

LIVING/DINING ROOM
KITCHEN
2 BEDROOMS
SHOWER ROOM
HALLWAY WITH STORAGE
OVERNIGHT GUEST SUITE
COMMUNAL LAUNDRY
SHARE OF COMMUNAL LIVING AREAS
RESIDENTS & VISITOR PARKING

# Approximate Gross Internal Area 635 sq ft - 59 sq m

First Floor