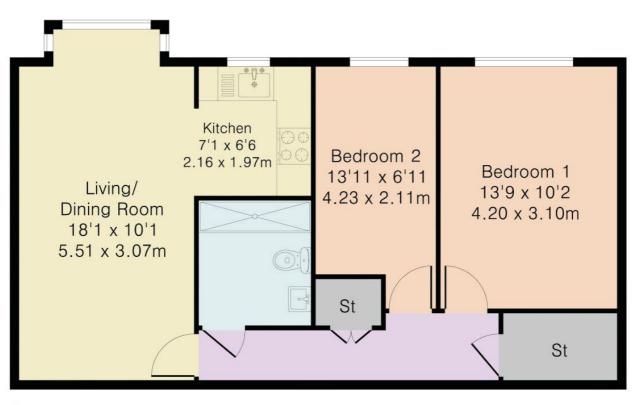

#### ACCOMMODATION

LIVING/DINING ROOM KITCHEN 2 BEDROOMS SHOWER ROOM HALLWAY WITH STORAGE OVERNIGHT GUEST SUITE COMMUNAL LAUNDRY SHARE OF COMMUNAL LIVING AREAS RESIDENTS & VISITOR PARKING

Approximate Gross Internal Area 635 sq ft - 59 sq m

# First Floor

Price: £199,999

Leasehold

Although Pink Plan Itd ensures the highest level of accuracy, measurements of doors, windows and rooms are approximate and no responsibility is taken for error, omission or misstatement. These plans are for representation purposes only as defined by RICS code of measuring practise. No guarantee is given on total square footage of the property within this plan. The figure icon is for initial guidance only and should not be relied on as a basis of valuation.