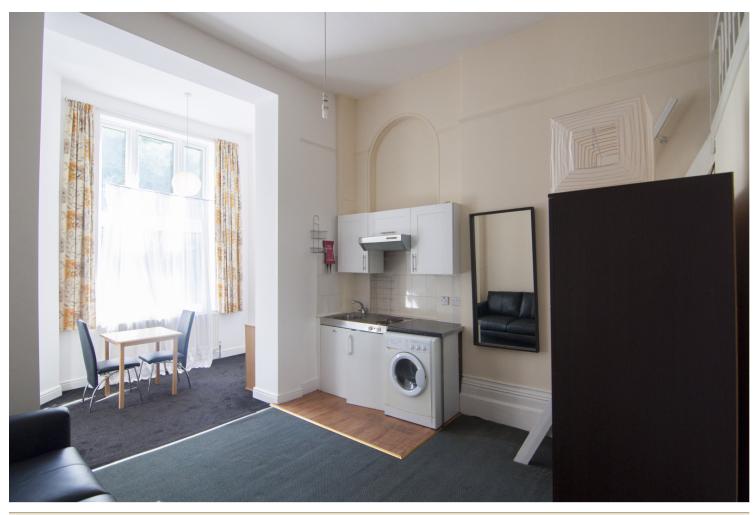

## **INTERLET**

CROMWELL ROAD, EARLS COURT, LONDON SW5 £300 PW

A well-priced mezzanine studio apartment on Cromwell Road, Earls Court, London SW5. This studio comes with a modern kitchen and en suite bathroom. The cost of heating is included in the rent. The studio benefits from the high ceiling and a mezzanine sleeping area that gives tenants more living space. The studio has recently been updated with new carpets. This studio is situated within a beautiful period property close to Earls Court tube station (District and Piccadilly line) allows easy access into Central London. Residents enjoy an abundance of restaurants, cafes and shops and bars nearby in Erls Court and Kensington.[...]