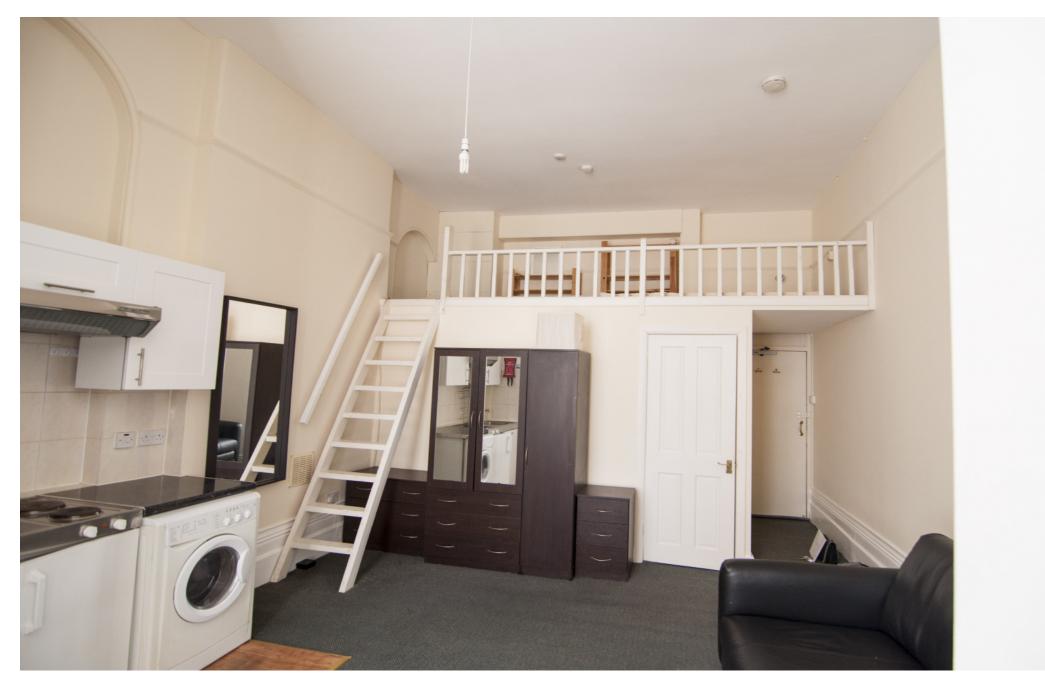

## **INTERLET**

CROMWELL ROAD, EARLS COURT, LONDON SW5 £300 PW

A well-priced mezzanine studio apartment on Cromwell Road, Earls Court, London SW5. This studio comes with a modern kitchen and en suite bathroom. The cost of heating is included in the rent. The studio benefits from the high ceiling and a mezzanine sleeping area that gives tenants more living space. The studio has recently been updated with new carpets. This studio is situated within a beautiful period property close to Earls Court tube station (District and Piccadilly line) allows easy access into Central London. Residents enjoy an abundance of restaurants, cafes and shops and bars nearby in Erls Court and Kensington.[...]