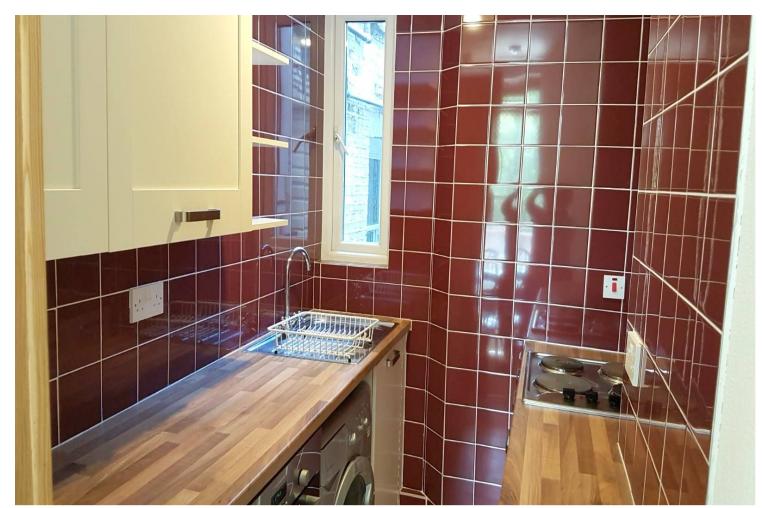

## INTERLET

ST. PETERSBURGH PLACE, BAYSWATER, LONDON, W2 £403 PW

A charming one double bedroom apartment on St Petersburgh Place, Bayswater, London W2, to let with All Bills Included! (except electricity) The apartment comprises a bright reception room with floor-to-ceiling windows that open onto the 1st floor balcony. The bedroom has a comfortable double bed and provides plenty of storage. This property benefits from a separate kitchen, with all modcons. The apartment is let inclusive of Water Rates, TV License, Heating and Hot Water, even Council Tax! Tenant only has to pay the electricity bill. The property is set within a beautiful period building on the tree-lined St Petersburg Place in London's leafy Bayswater. It is within easy reach of the famous Kensington Gardens, and benefits from its proximity to the diverse cuisines and trendy bars located further into W2. For transport, Bayswater tube station (Circle, District and Hammersmith & City lines) is literally two minutes from the property. Queensway tube station (Central line) and Notting Hill Gate tube station (Central, Circle, District and Hammersmith & City lines) are also within short walking distance.[...]