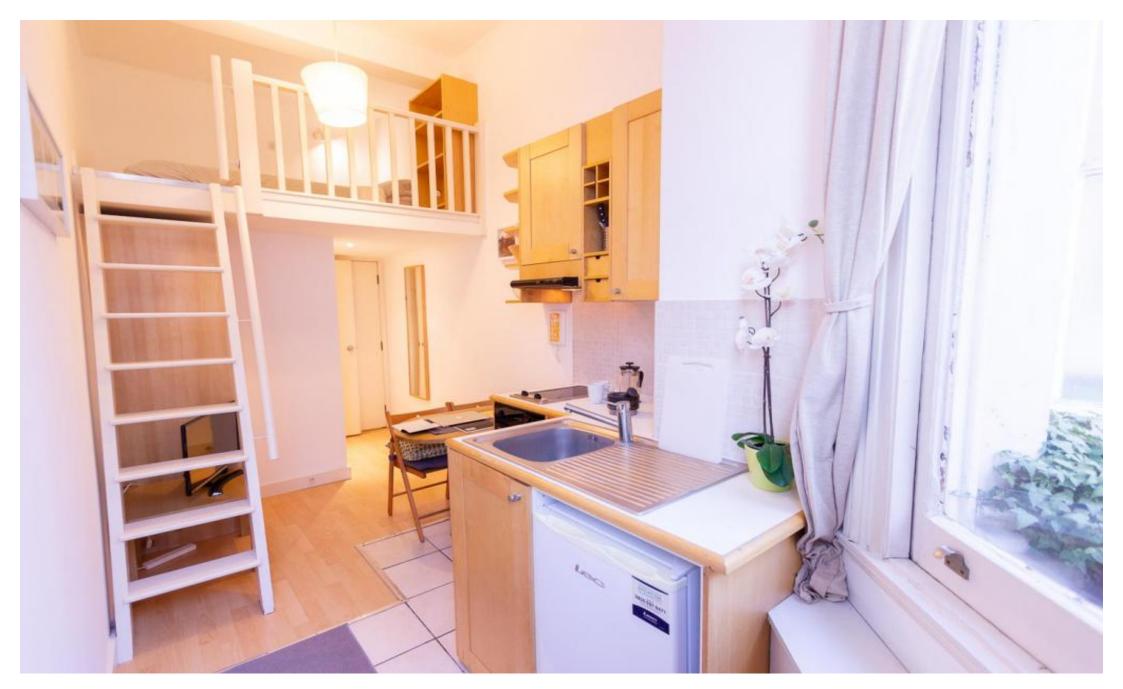

## INTERLET

PENYWERN ROAD, EARLS COURT, LONDON SW5 £345 PW

A modern duplex style ground floor apartment located in a period property on Penywern Road, London SW5. This property has its own fully fitted kitchen and en-suite bathroom, fast free WiFi, free Sky TV and free laundry facilities. Bills include electricity, water and heating. The tenant only has to pay Council Tax. The property is a 10 minute walk from the luxury shopping and dining on High Street Kensington and only a couple of minutes walk to Earls Court Station (District and Picadilly Lines).[...]