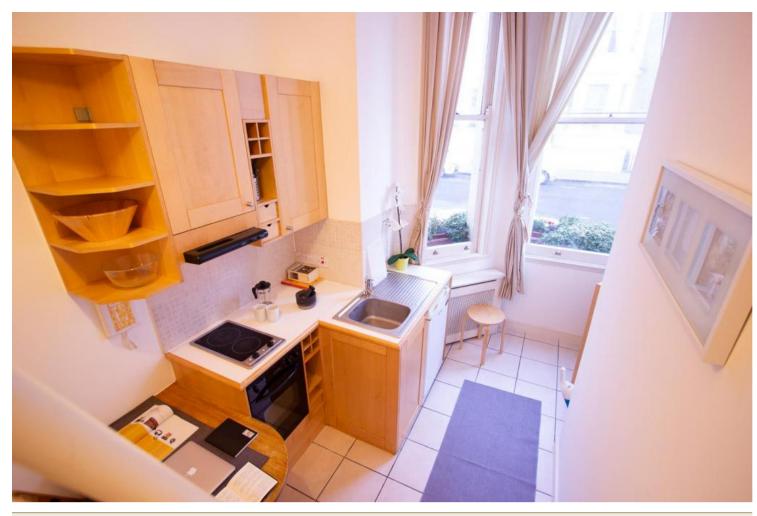

## INTERLET

PENYWERN ROAD, EARLS COURT, LONDON SW5 £345 PW

A modern duplex style ground floor apartment located in a period property on Penywern Road, London SW5. This property has its own fully fitted kitchen and en-suite bathroom, fast free WiFi, free Sky TV and free laundry facilities. Bills include electricity, water and heating. The tenant only has to pay Council Tax. The property is a 10 minute walk from the luxury shopping and dining on High Street Kensington and only a couple of minutes walk to Earls Court Station (District and Picadilly Lines).[...]