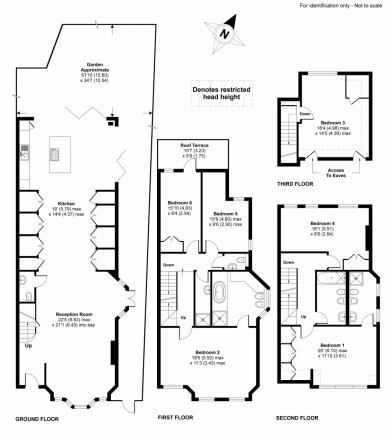

## Stanhope Gardens, London, N6

Approximate Area = 2680 sq ft / 249 sq m Limited Use Area(s) = 68 sq ft / 6 sq m Total = 2748 sq ft / 255 sq m

oor plan produced in accordance with RICS Property Measurement Standards incorporating nternational Property Measurement Standards (IPMS2 Residential). © nichecom 2021 Produced for Interlet Estates Ltd. REF: 711318