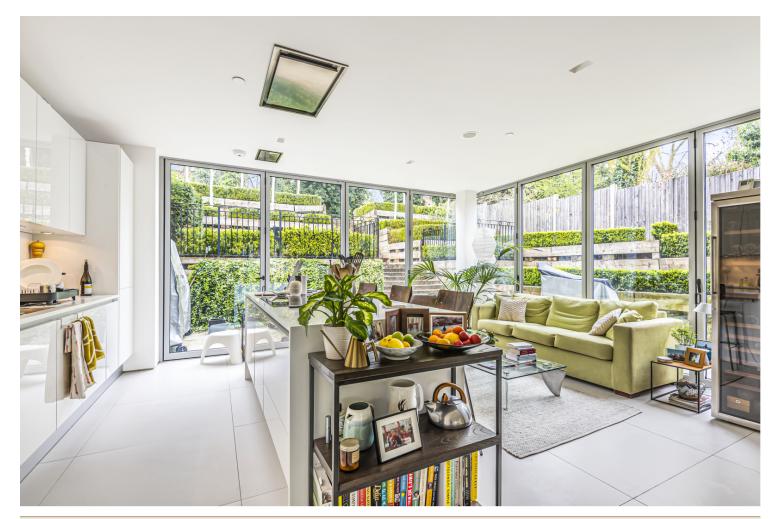

## INTERLET

STANHOPE GARDENS, HIGHGATE, LONDON, N6 £1,900 PW

lettings@interlet.com +44(0)20 7795 6525 www.interlet.com

An amazing six double bedroom, four bathroom Edwardian house with double reception and large garden on Stanhope Gardens, Highgate London N6. This former home of Pink Floyd has been restored to an exacting standard by Masterman Architects. This perfect, pet friendly home offers over 58ft of entertaining space and charming bay windows that provide an abundance of natural light. One of the most impressive features of this property is the 50ft garden, designed by Beauchamp Garden Design & Construction. The garden is revealed through bi-fold doors which span the entire width of the designer PoggenPohl kitchen. The heart of the family home, the bespoke kitchen with all Miele appliances and breakfast bar, benefits from plenty of storage from floor-to-ceiling fitted cabinets. The house has six amazing double bedrooms (two of which are en-suite), a family bathroom, a shower room and two separate WCs. Additional features include under-floor heating, custom-designed lighting, bespoke woodwork & cabinetry, Banham monitored security system, and a separate guest WC on the ground floor. All the upstairs rooms enjoy solid wood flooring throughout. Highgate is one of the most exclusive London suburbs, retaining many green spaces, including Hampstead Heath, Highgate Wood, Waterlow Park, as well as a plethora of charming Georgian shops, pubs and restaurants. Highgate School - the top