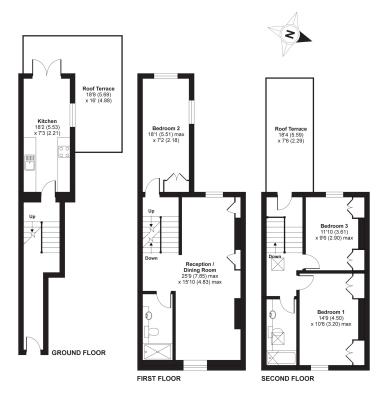

## Abingdon Road, London, W8

APPROX. GROSS INTERNAL FLOOR AREA 1242 SQ FT 115.3 SQ METRES

Whilst every attempt has been made to ensure the accuracy of the floor plan contained here, measurements of doors, windows and rooms are approximate and no responsibility is taken for any error, ormsision or misstatement. These plans are for representation purposes only as defined by RICS Code of Measuring Practice and should be used as such by any prospective purchaser. Specifically no guarantee is given on the total square foctage of the property if quoted on this plan. Any figure given is for initial guidance only and should not be relied on as a basies of valuation.