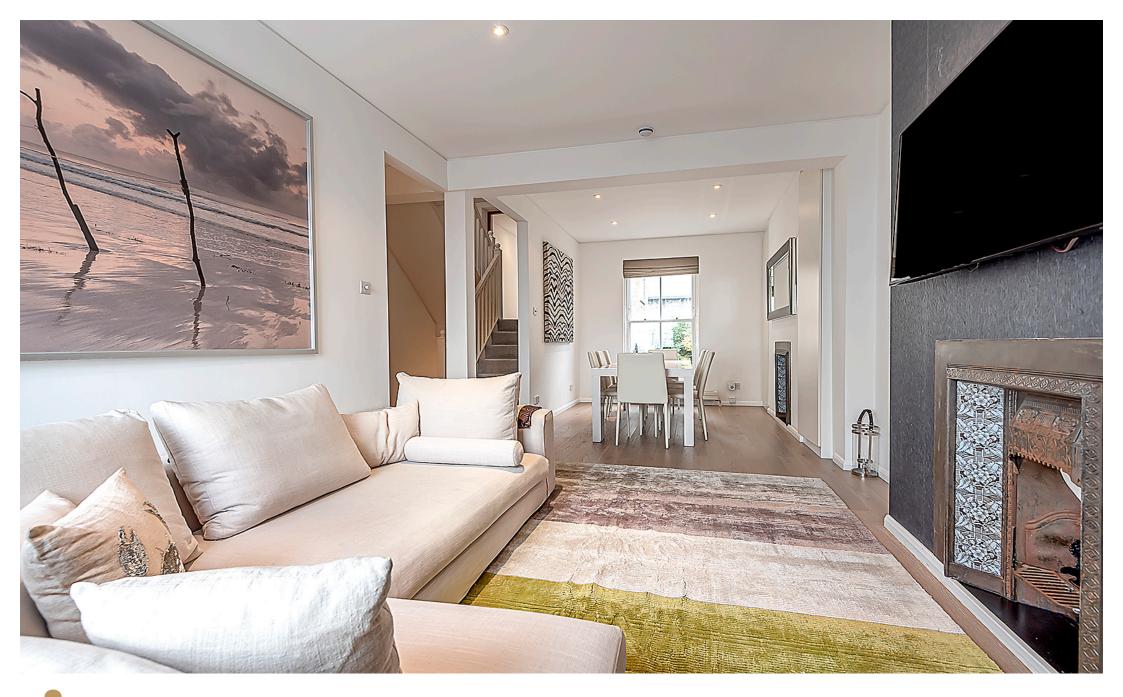

## INTERLET

ABINGDON ROAD, HIGH STREET KENSINGTON, LONDON, W8  $$\mathfrak{L},700\ \mathrm{PW}$$ 

An exquisite three double bedroom, two-bathroom pet-friendly apartment with a private decked terrace on Abingdon Road, Kensington, W8. The property is set on two floors with its own private entrance and a fully fitted kitchen with all modern conveniences. The property has three double bedrooms with built-in wardrobes. The family bathroom has been extensively remodeled with his and hers sinks, designer tiles and ultra-modern fittings. The double reception room boasts original fireplaces and wooden floors throughout. The highlight of the property is its private decked terrace offering alfresco seating and dining area. The flat is pet friendly and is offered furnished or unfurnished. Located on Abingdon Road, the vast amenities of Kensington High Street such as Waitrose and Kensington Whole Foods are only a few steps away. The beautiful greenery of Kensington Gardens and Holland Park are only moments away. Dishoom and the famous Ivy restaurant are close by. The exclusive Virgin Club and Equinox gym are also within a short walk from the property. High Street Kensington and Earls Court Underground Station (Piccadilly, District, and Circle Lines) are only a brief walk from the property, providing easy links to the rest of London.[...]