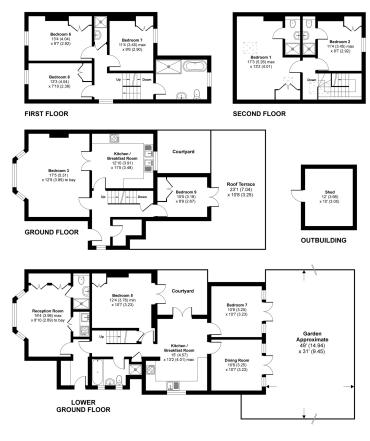

## Loftus Road, London, W12

Approximate Area = 2622 sq ft / 244 sq m Outbuilding = 120 sq ft / 11 sq m Total = 2742 sq ft / 255 sq m For identification only - Not to scale

Floor plan produced in accordance with RICS Property Measurement Standards incorporating International Property Measurement Standards (IPMS2 Residential). © ritchecom 2021. Produced for Interlet Estates Lid. REF: 80880