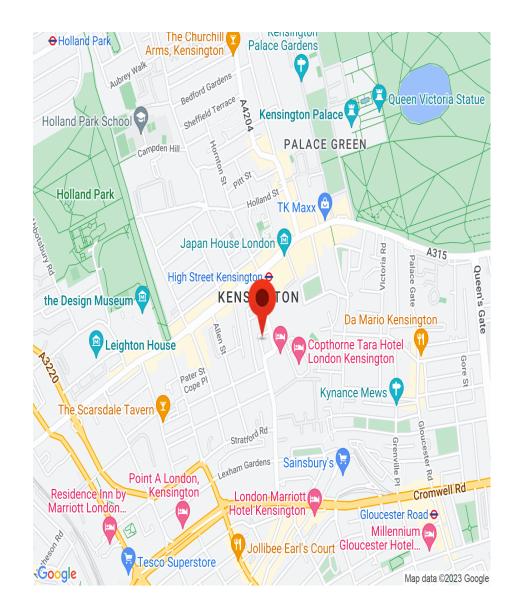

## INTERLET

CHENISTON GARDENS, KENSINGTON, LONDON W8  $$\mathfrak{L}277~\mathrm{PW}$$ 

ALL UTILITY BILLS INCLUDED - A charming semi-studio located on Cheniston Gardens, within the vibrant neighborhood of High Street Kensington, London W8. The flat has undergone a recent makeover, boasting a fresh and modern aesthetic. It features a well-designed kitchenette equipped with essential appliances, ensuring convenience for its occupants. Ample storage space is available, complemented by abundant natural light filling the room. Tenants have access to shared bathroom facilities, along with four additional WCs and two extra showers conveniently located within the building. Residents will also benefit from communal laundry facilities, including a washing machine and separate dryer. This property is an ideal choice for students and young professionals! Cheniston Gardens is ideally positioned only a stone's throw away from High Street Kensington Tube Station, offering excellent transportation links, with convenient access to the District and Circle Lines. Residents will enjoy the array of superb shopping opportunities available, including popular destinations such as Kensington Whole Foods Market, Waitrose supermarket, and Marks & Spencer. Moreover, the property's advantageous position places it within easy reach of both Kensington Gardens and Holland Park, providing delightful green spaces for relaxation and leisure. Don't miss out on this attractively priced property,[...]