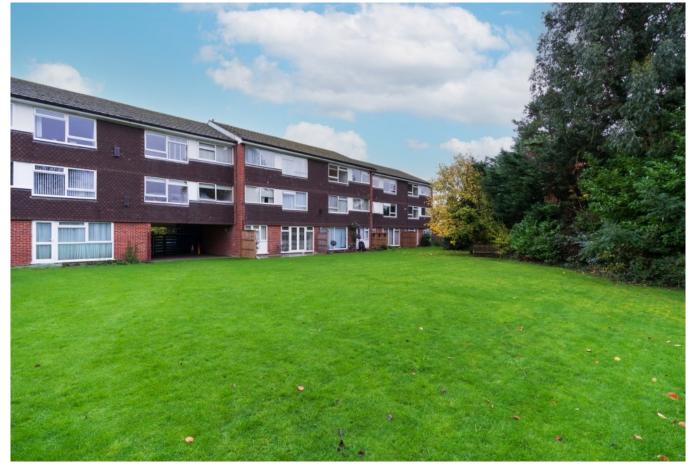

## HAMILTON COURT, WEST END LANE, PINNER, HA5 3NQ

PRICE....£399,000....LEASEHOLD

This two double bedroom ground floor flat (643sq.ft/59.7sq.m) has been completely updated to a high standard throughout. It benefits from double glazing, gas central heating with a modern boiler and wood strip flooring. It is located in a secluded corner of the development within half a mile of Pinner town centre, West Lodge Primary School (Ofsted Outstanding) and the beautiful Memorial Park. The accommodation includes a 19' living/dining room with direct access to a private patio and the substantial communal gardens, a contemporary kitchen with fitted appliances and a shower room. Outside there is garage in a nearby block and additional residents parking. The service charge (£1,450p.a) is much lower than other flats in nearby developments (ideal in the current economic climate) and the lease has over 900 years remaining.