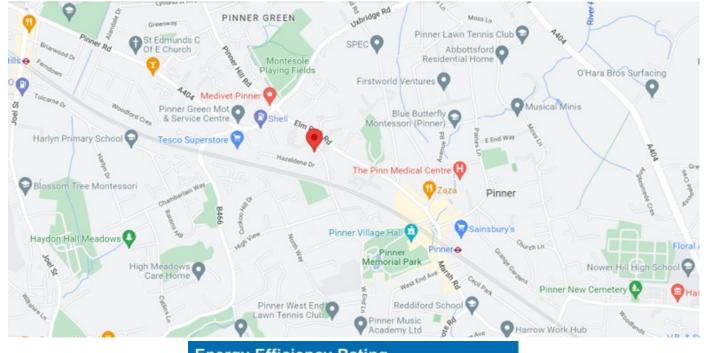

al gardens, a contemporary kitchen with fitted appliances and a shower room. Outside there is garage in a nearby block and additional residents parking. The service charge (£1,450p.a) is much lower than other flats in nearby developments (ideal in the current economic climate) and the lease has over 900 years remaining.

















### **COUNCIL TAX**

London Borough of Harrow - Band C - £1,815.20

### **LEASE & SERVICE CHARGE**

Lease - 999 years from 14th February 2017 Service Charge - £362.50 per quarter/£1,450.00 per annum Ground Rent - £15.00 per annum

### **LOCAL SCHOOLS**

West Lodge Primary School - 0.4 miles Pinner Wood School - 0.6 mies Northwood School - 0.9 miles Nower Hill High School - 1.5 miles

### LOCAL TRANSPORT

Pinner Tube Station (Metropolitan Line) - 0.7 miles





# **Hamilton Court**

Approximate Gross Internal Area
Ground Floor = 59.7 sq m / 643 sq ft
Garage = 13.3 sq m / 143 sq ft
Total = 73.0 sq m / 786 sq ft



This plan is for layout guidance only. Not drawn to scale unless stated. Windows and door openings are approximate. Whilst every care is taken in the preparation of this plan, please check all dimensions, shapes and compass bearings before making any decisions reliant upon them.

© CJ Property Marketing Ltd Produced for David Charles



# For appointments to view please call David Charles 020 8866 0222

All measurements are taken manually and whilst every care is taken with their accuracy they must be considered approximate and should not be relied upon when purchasing carpets or furniture. No responsibility is taken for any error, o