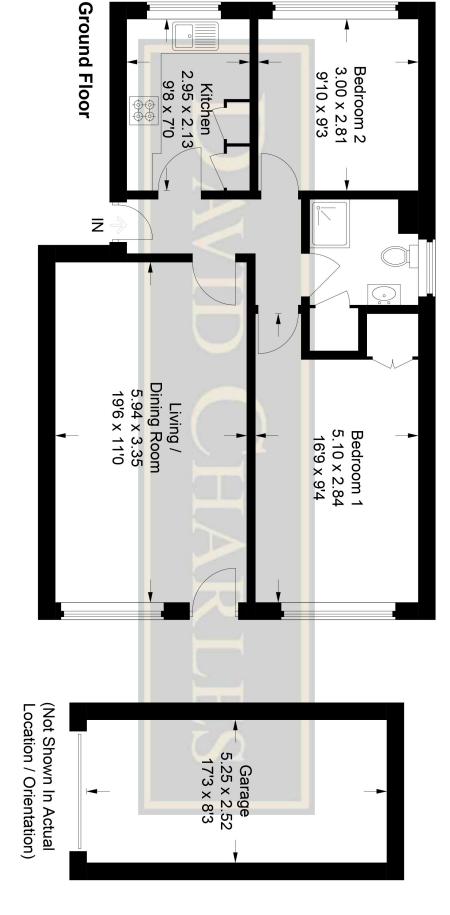

# **Hamilton Court**

Approximate Gross Internal Area
Ground Floor = 59.7 sq m / 643 sq ft
Garage = 13.3 sq m / 143 sq ft
Total = 73.0 sq m / 786 sq ft

This plan is for layout guidance only. Not drawn to scale unless stated. Windows and door openings are approximate. Whilst every care is taken in the preparation of this plan, please check all dimensions, shapes and compass bearings before making any decisions reliant upon them.