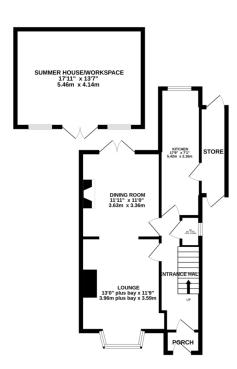

## **Property Summary**

\*\*\* No Chain \*\*\* Extended semi detached family home with summerhouse in the rear garden which could provide an ideal home working space. The accommodation comprises porch, entrance hall, lounge, dining room, extended kitchen, downstairs w.c., tore/utility room, three bedrooms, bathroom, off road parking and large rear garden. Call to view today!

GROUND FLOOR 759 sq.ft. (70.5 sq.m.) approx

- No Chain
- Semi Detached
- Large Rear Garden
- Summerhouse
- Three Bedrooms
- Extended Kitchen
- Downstairs W.C.
- Off Road Parking