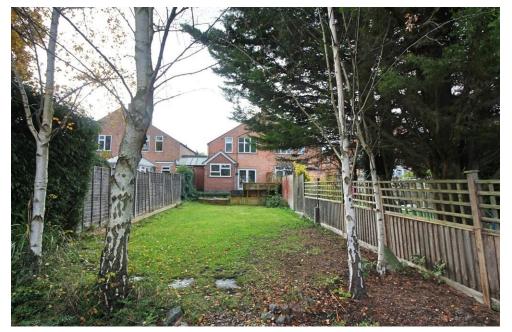

## **Property Summary**

\*\*\* No Chain \*\*\* Extended semi detached family home with summerhouse in the rear garden which could provide an ideal home working space. The accommodation comprises porch, entrance hall, lounge, dining room, extended kitchen, downstairs w.c., tore/utility room, three bedrooms, bathroom, off road parking and large rear garden. Call to view today!

GROUND FLOOR 759 sq.ft. (70.5 sq.m.) approx

- No Chain
- Semi Detached
- Large Rear Garden
- Summerhouse
- Three Bedrooms
- Extended Kitchen
- Downstairs W.C.
- Off Road Parking