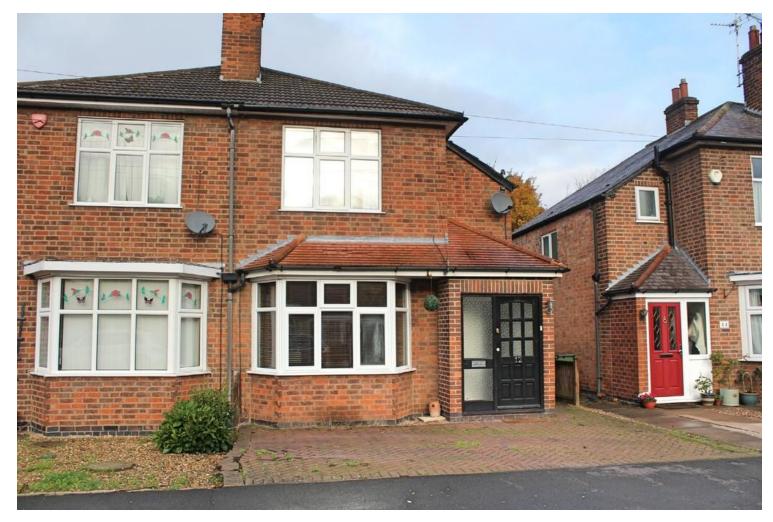

## Semi-Detached House

## **Property Summary**

\*\*\* No Chain \*\*\* Extended semi detached family home with summerhouse in the rear garden which could provide an ideal home working space. The accommodation comprises porch, entrance hall, lounge, dining room, extended kitchen, downstairs w.c., tore/utility room, three bedrooms, bathroom, off road parking and large rear garden. Call to view today!

GROUND FLOOR 759 sq.ft. (70.5 sq.m.) approx

- No Chain
- Semi Detached
- Large Rear Garden
- Summerhouse
- Three Bedrooms
- Extended Kitchen
- Downstairs W.C.
- Off Road Parking