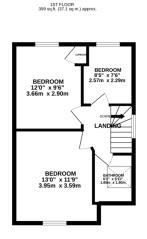

GROUND FLOOR 759 sq.ft. (70.5 sq.m.) approx

- No Chain
- Semi Detached
- Large Rear Garden
- Summerhouse
- Three Bedrooms
- Extended Kitchen
- Downstairs W.C.
- Off Road Parking