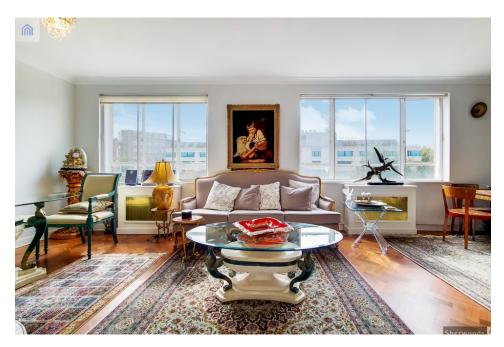

## **DESCRIPTION**

This bright and spacious property has recently been renovated throughout. Both bedrooms benefit from a view of the beautiful Lexham Gardens Square and the apartment is filled with Natural light.

This purpose built bloc comes with a day porter and lift access to all floors.

The Building is located between High street Kensington Gloucester Road, with easy access to the fantastic shops, cafes and restaurants based in these locations.

## **KEY FEATURES**

- Recently renovated
- Access to Garden Square
- South Facing
- Lift Access
- Day Porter
- Large Reception

CAPTURE DATE 05/09/2022 LASER SCAN POINTS 56,323,604