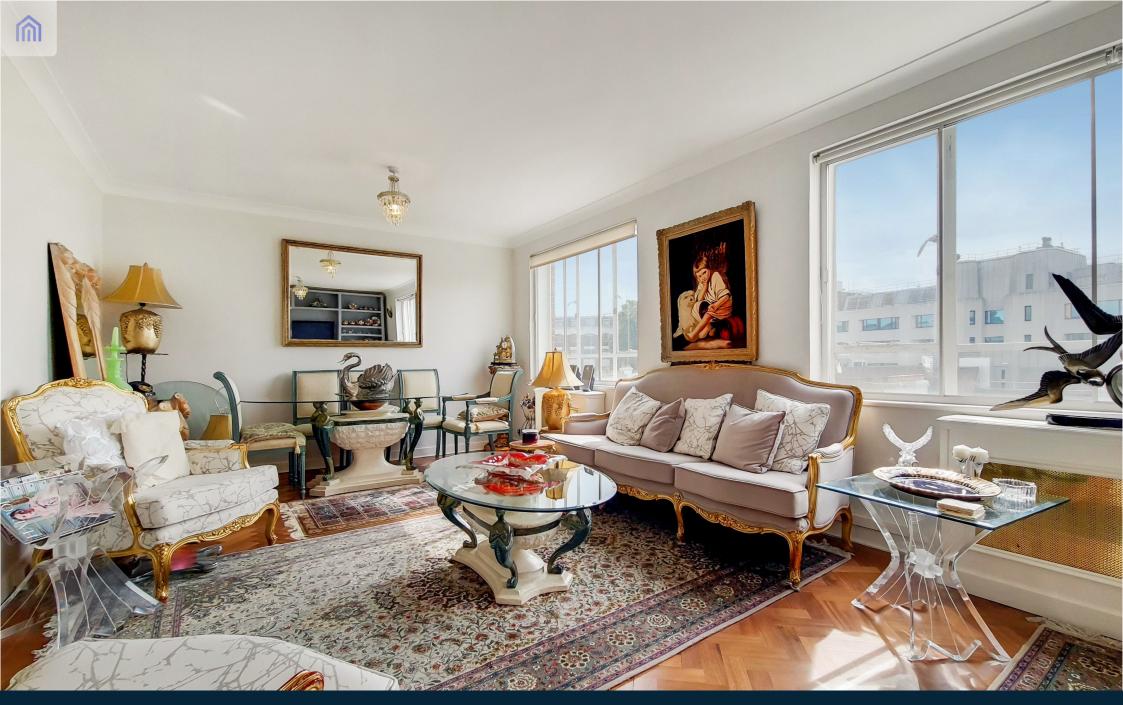

## **DESCRIPTION**

This bright and spacious property has recently been renovated throughout. Both bedrooms benefit from a view of the beautiful Lexham Gardens Square and the apartment is filled with Natural light.

## **KEY FEATURES**

- Recently renovated
- Access to Garden Square
- South Facing
- Lift Access
- Day Porter
- Large Reception

CAPTURE DATE 05/09/2022 LASER SCAN POINTS 56,323,604