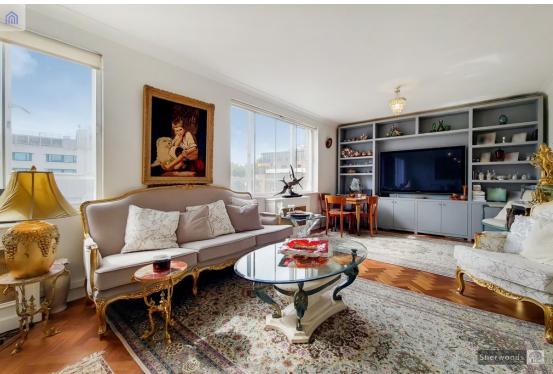

## **DESCRIPTION**

This bright and spacious property has recently been renovated throughout. Both bedrooms benefit from a view of the beautiful Lexham Gardens Square and the apartment is filled with Natural light.

## **KEY FEATURES**

- Recently renovated
- Access to Garden Square
- South Facing
- Lift Access
- Day Porter
- Large Reception

CAPTURE DATE 05/09/2022 LASER SCAN POINTS 56,323,604