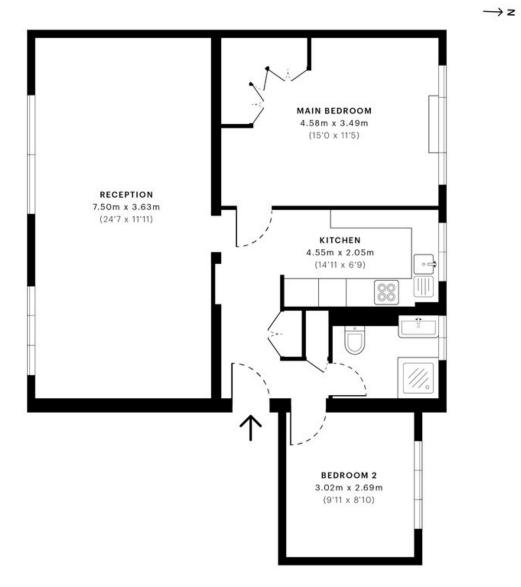

## **DESCRIPTION**

This bright and spacious property has recently been renovated throughout. Both bedrooms benefit from a view of the beautiful Lexham Gardens Square and the apartment is filled with Natural light.

## **ADDITIONAL INFORMATION**

Tenure: Leasehold

Local Authority: Kensington and Chelsea Royal

Borough Council