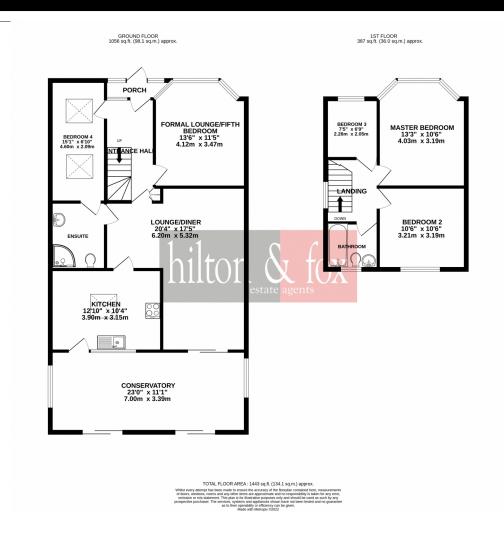

This four/five-bedroom house is on offer to the market, with no further chain, with a low maintenance family garden and a brick-built storage unit with rear access.

On the ground floor there is the fourth bedroom with built in wardrobes, a large through lounge/dining area and fifth bedroom with en-suite shower room. There is a conservatory which is accessible from the large, fully equipped kitchen and lounge.

The first floor comprises of Three bedrooms all with fitted wardrobes, and the family bathroom.

This property also has off street parking for a number of cars

7 Glenmore Parade, Ealing Road, Wembley, Middlesex, HAO 4PJ | wembley@hiltonandfox.com