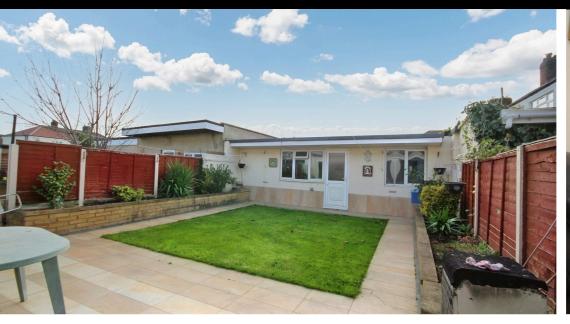

This four/five-bedroom house is on offer to the market, with no further chain, with a low maintenance family garden and a brick-built storage unit with rear access.

On the ground floor there is the fourth bedroom with built in wardrobes, a large through lounge/dining area and fifth bedroom with en-suite shower room. There is a conservatory which is accessible from the large, fully equipped kitchen and lounge.