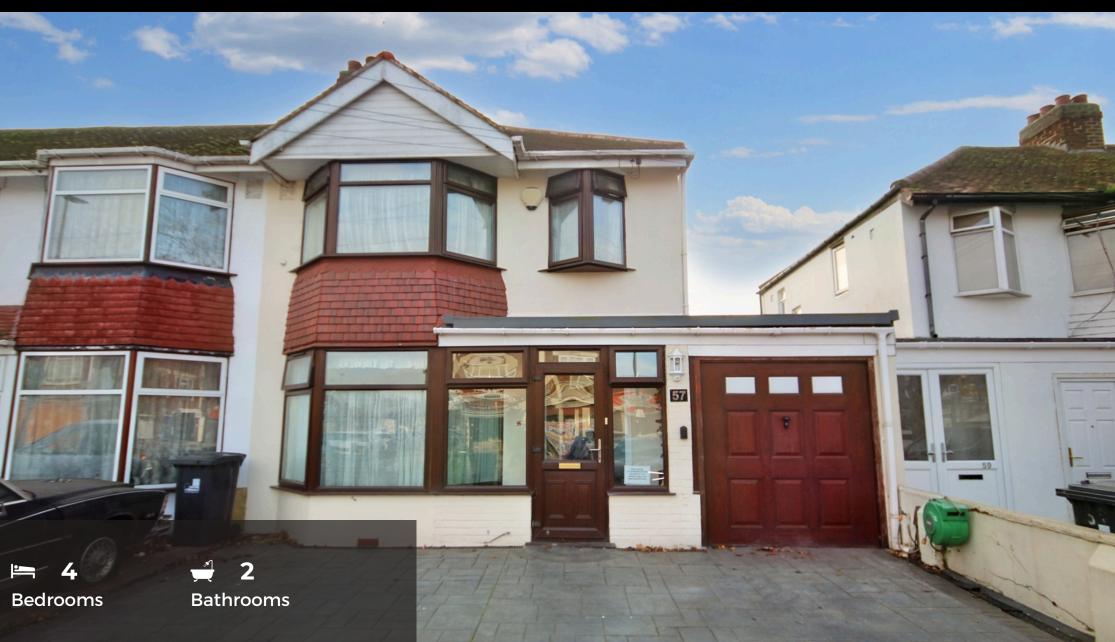

This four/five-bedroom house is on offer to the market, with no further chain, with a low maintenance family garden and a brick-built storage unit with rear access.

On the ground floor there is the fourth bedroom with built in wardrobes, a large through lounge/dining area and fifth bedroom with en-suite shower room. There is a conservatory which is accessible from the large, fully equipped kitchen and lounge.

The first floor comprises of Three bedrooms all with fitted wardrobes, and the family bathroom.

This property also has off street parking for a number of cars

7 Glenmore Parade, Ealing Road, Wembley, Middlesex, HAO 4PJ | wembley@hiltonandfox.com