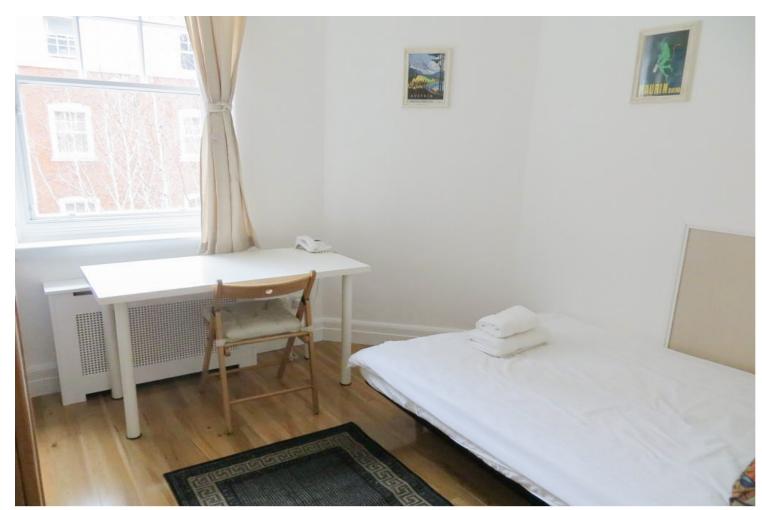

## INTERLET

ALL BILLS INCLUDED - A modern studio apartment located on the second floor of a beautiful period property in Hammersmith, London W6. The property comprises a comfortable single bed and an en-suite tiled bathroom with a power shower and heated towel rail. There is a sizeable kitchenette, with access to a shared full kitchen in the building. The studio is offered fully furnished with laminate wood effect flooring and is inclusive of a free digital TV, free selected SKY TV channels, and free fiber optic Wi-Fi. Tenants benefit from secure bicycle storage, CCTV, and video entry phone in the building, as well as access to a communal garden and a spacious communal living area. The rent is inclusive of electricity, water, central heating, and council tax. The property is conveniently located only a short stroll away from Hammersmith Underground Station (Piccadilly, District, Hammersmith & City, and Circle Lines) providing easy access to the rest of London. Fulham, the Thames River, Charing Cross, and Imperial College are also close by. This pad is perfect for students or young professionals![...]