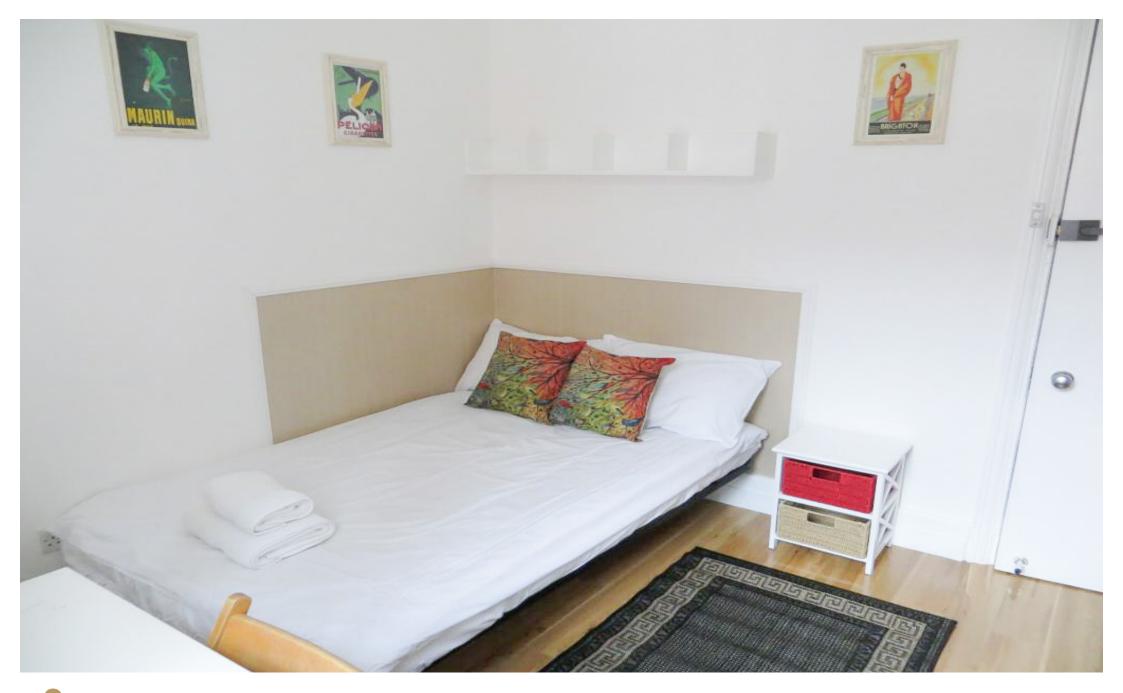

## INTERLET

ALL BILLS INCLUDED - A modern studio apartment located on the second floor of a beautiful period property in Hammersmith, London W6. The property comprises a comfortable single bed and an en-suite tiled bathroom with a power shower and heated towel rail. There is a sizeable kitchenette, with access to a shared full kitchen in the building. The studio is offered fully furnished with laminate wood effect flooring and is inclusive of a free digital TV, free selected SKY TV channels, and free fiber optic Wi-Fi. Tenants benefit from secure bicycle storage, CCTV, and video entry phone in the building, as well as access to a communal garden and a spacious communal living area. The rent is inclusive of electricity, water, central heating, and council tax. The property is conveniently located only a short stroll away from Hammersmith Underground Station (Piccadilly, District, Hammersmith & City, and Circle Lines) providing easy access to the rest of London. Fulham, the Thames River, Charing Cross, and Imperial College are also close by. This pad is perfect for students or young professionals![...]