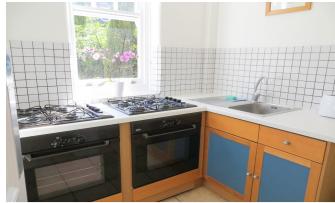

## INTERLET

ALL BILLS INCLUDED - A modern studio apartment located on the second floor of a beautiful period property in Hammersmith, London W6. The property comprises a comfortable single bed and an en-suite tiled bathroom with a power shower and heated towel rail. There is a sizeable kitchenette, with access to a shared full kitchen in the building. The studio is offered fully furnished with laminate wood effect flooring and is inclusive of a free digital TV, free selected SKY TV channels, and free fiber optic Wi-Fi. Tenants benefit from secure bicycle storage, CCTV, and video entry phone in the building, as well as access to a communal garden and a spacious communal living area. The rent is inclusive of electricity, water, central heating, and council tax. The property is conveniently located only a short stroll away from Hammersmith Underground Station (Piccadilly, District, Hammersmith & City, and Circle Lines) providing easy access to the rest of London. Fulham, the Thames River, Charing Cross, and Imperial College are also close by. This pad is perfect for students or young professionals![...]