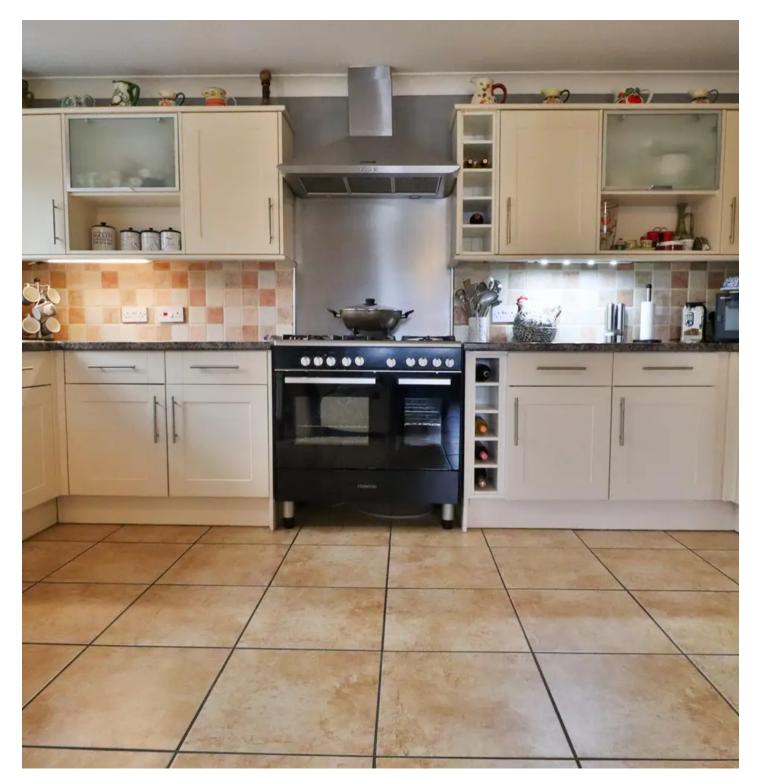

Further along the hallway and situated on the right is kitchen number two, fitted with a range of base and wall units. Adjacent to this is a three piece shower room with walk in shower. Continuing on from the hallway which leads to three further rooms, the first on the right is the second sitting room with sliding doors leading out to the garden, A beautifully fitted five piece bathroom suite and the second Kitchen with Dining room. Within the dining area is stairs to an attic bedroom. Door leading to the undercover patio garden area with two storage cupboards allowing for both a washing machine and tumble dryer to be stored. Further more it allows access to both the side of the property and the last room of the house. Formally a garage, this room has been converted into a lovely bedroom with its own ensuite, a sitting area and a storage cupboard.