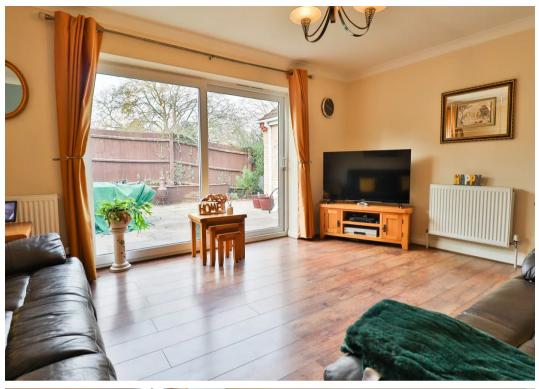

Further along the hallway and situated on the right is kitchen number two, fitted with a range of base and wall units. Adjacent to this is a three piece shower room with walk in shower. Continuing on from the hallway which leads to three further rooms, the first on the right is the second sitting room with sliding doors leading out to the garden, A beautifully fitted five piece bathroom suite and the second Kitchen with Dining room. Within the dining area is stairs to an attic bedroom. Door leading to the undercover patio garden area with two storage cupboards allowing for both a washing machine and tumble dryer to be stored. Further more it allows access to both the side of the property and the last room of the house. Formally a garage, this room has been converted into a lovely bedroom with its own ensuite, a sitting area and a storage cupboard.