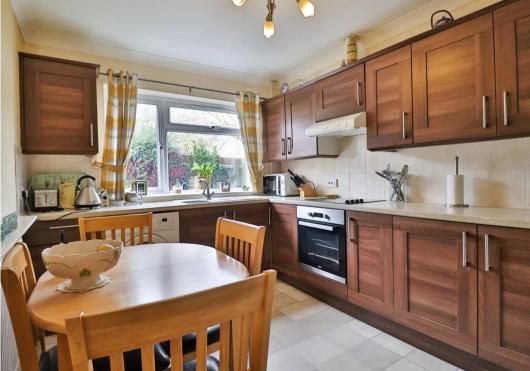

Further along the hallway and situated on the right is kitchen number two, fitted with a range of base and wall units. Adjacent to this is a three piece shower room with walk in shower. Continuing on from the hallway which leads to three further rooms, the first on the right is the second sitting room with sliding doors leading out to the garden, A beautifully fitted five piece bathroom suite and the second Kitchen with Dining room. Within the dining area is stairs to an attic bedroom. Door leading to the undercover patio garden area with two storage cupboards allowing for both a washing machine and tumble dryer to be stored. Further more it allows access to both the side of the property and the last room of the house. Formally a garage, this room has been converted into a lovely bedroom with its own ensuite, a sitting area and a storage cupboard.