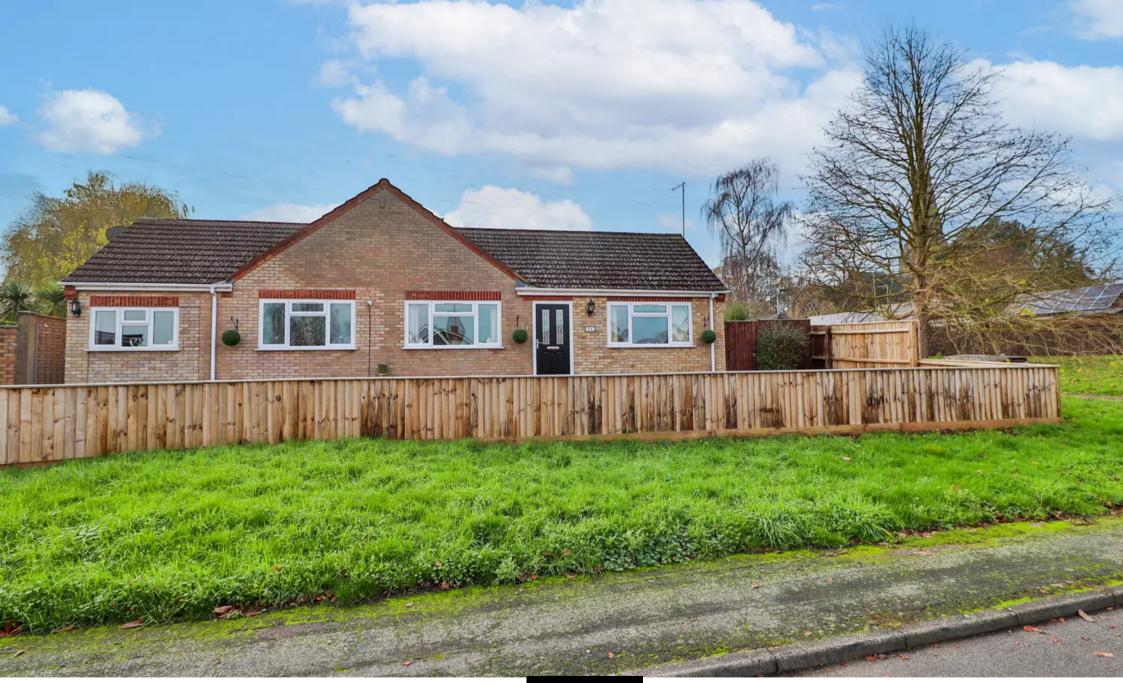

## ### WOW LOOK NO FURTHER ###

Located in the beautiful area of Ridgeway, Stanground is this uniquely designed detached bungalow which features Two Kitchens, two sitting rooms, three bathrooms including an ensuite and Three bedrooms.

VIEWINGS ARE A MUST TO FULLY APPRECIATE EVERYTHING THIS PROPERTY HAS TO OFFER.

The property is entered to the front aspect into a spacious hallway with access to a double bedroom on the right hand side, with a fitted wardrobe space. There is a sitting room situated to the left hand side, This room could easily lend itself as an additional bedroom.