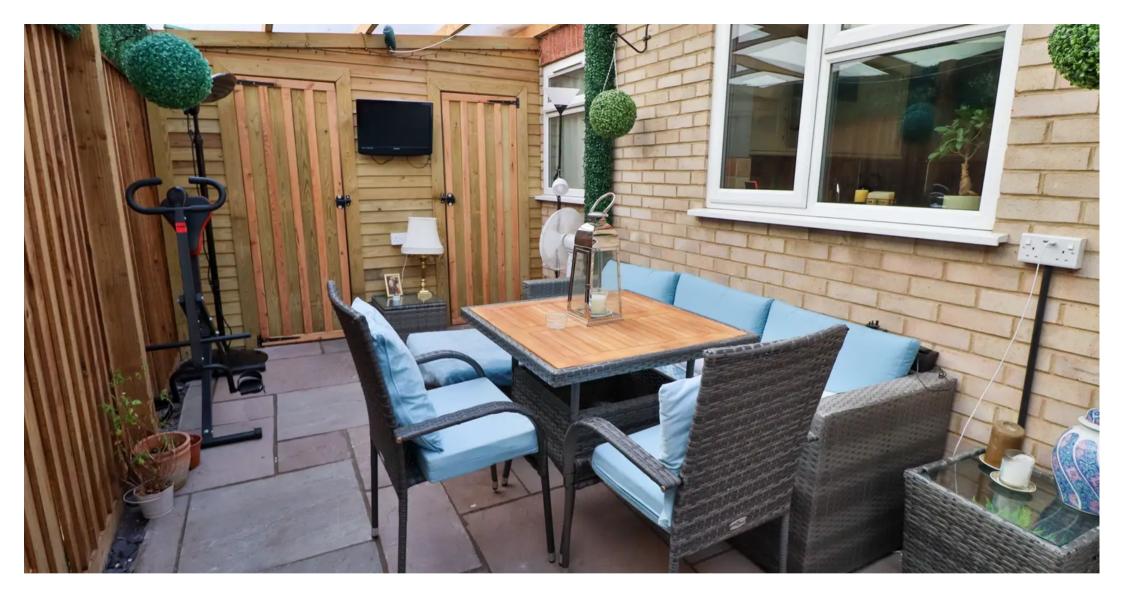

Further along the hallway and situated on the right is kitchen number two, fitted with a range of base and wall units. Adjacent to this is a three piece shower room with walk in shower. Continuing on from the hallway which leads to three further rooms, the first on the right is the second sitting room with sliding doors leading out to the garden, A beautifully fitted five piece bathroom suite and the second Kitchen with Dining room. Within the dining area is stairs to an attic bedroom. Door leading to the undercover patio garden area with two storage cupboards allowing for both a washing machine and tumble dryer to be stored. Further more it allows access to both the side of the property and the last room of the house. Formally a garage, this room has been converted into a lovely bedroom with its own ensuite, a sitting area and a storage cupboard.