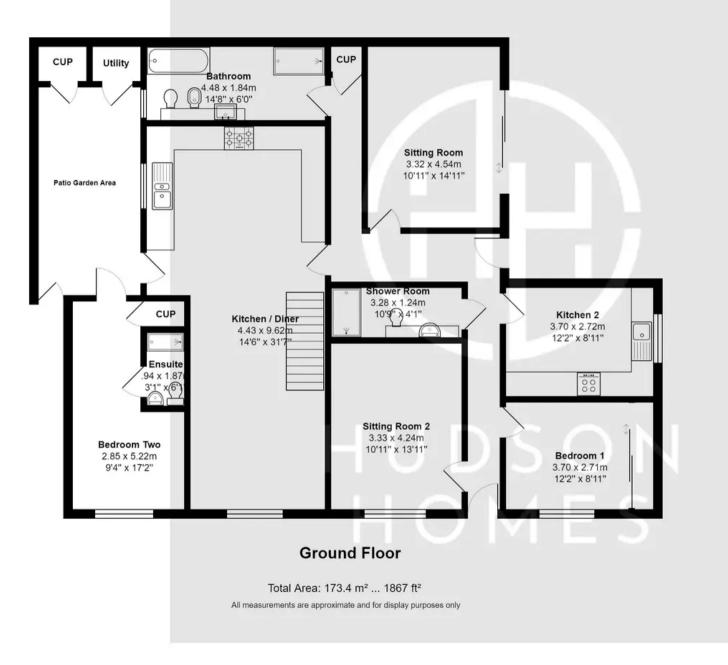

VIEWINGS ARE A MUST TO FULLY APPRECIATE EVERYTHING THIS PROPERTY HAS TO OFFER.

The property is entered to the front aspect into a spacious hallway with access to a double bedroom on the right hand side, with a fitted wardrobe space. There is a sitting room situated to the left hand side, This room could easily lend itself as an additional bedroom.

Further along the hallway and situated on the right is kitchen number two, fitted with a range of base and wall units. Adjacent to this is a three piece shower room with walk in shower. Continuing on from the hallway which leads to three further rooms, the first on the right is the second sitting room with sliding doors leading out to the garden, A beautifully fitted five piece bathroom suite and the second Kitchen with Dining room. Within the dining area is stairs to an attic bedroom. Door leading to the undercover patio garden area with two storage cupboards allowing for both a washing machine and tumble dryer to be stored. Further more it allows access to both the side of the property and the last room of the house. Formally a garage, this room has been converted into a lovely bedroom with its own ensuite, a sitting area and a storage cupboard.