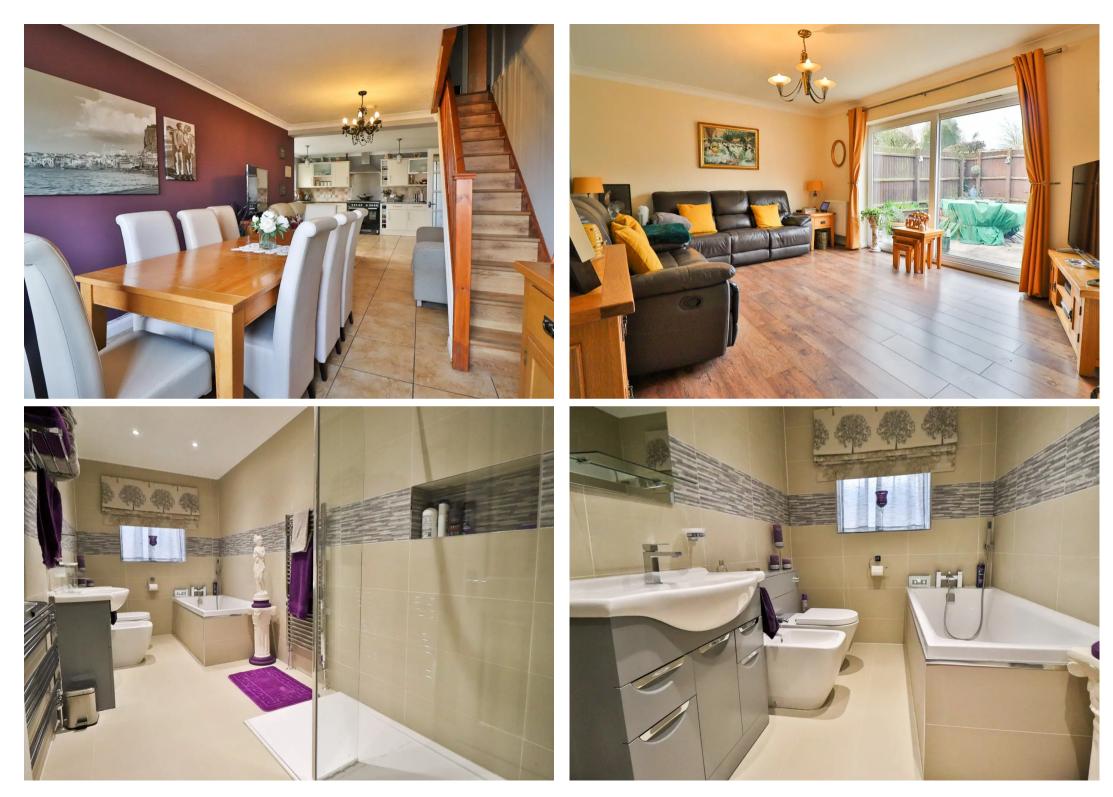

Further along the hallway and situated on the right is kitchen number two, fitted with a range of base and wall units. Adjacent to this is a three piece shower room with walk in shower. Continuing on from the hallway which leads to three further rooms, the first on the right is the second sitting room with sliding doors leading out to the garden, A beautifully fitted five piece bathroom suite and the second Kitchen with Dining room. Within the dining area is stairs to an attic bedroom. Door leading to the undercover patio garden area with two storage cupboards allowing for both a washing machine and tumble dryer to be stored. Further more it allows access to both the side of the property and the last room of the house. Formally a garage, this room has been converted into a lovely bedroom with its own ensuite, a sitting area and a storage cupboard.