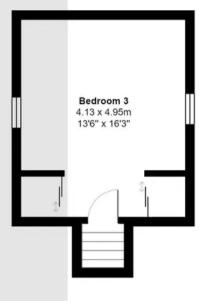

Further along the hallway and situated on the right is kitchen number two, fitted with a range of base and wall units. Adjacent to this is a three piece shower room with walk in shower. Continuing on from the hallway which leads to three further rooms, the first on the right is the second sitting room with sliding doors leading out to the garden, A beautifully fitted five piece bathroom suite and the second Kitchen with Dining room. Within the dining area is stairs to an attic bedroom. Door leading to the undercover patio garden area with two storage cupboards allowing for both a washing machine and tumble dryer to be stored. Further more it allows access to both the side of the property and the last room of the house. Formally a garage, this room has been converted into a lovely bedroom with its own ensuite, a sitting area and a storage cupboard.