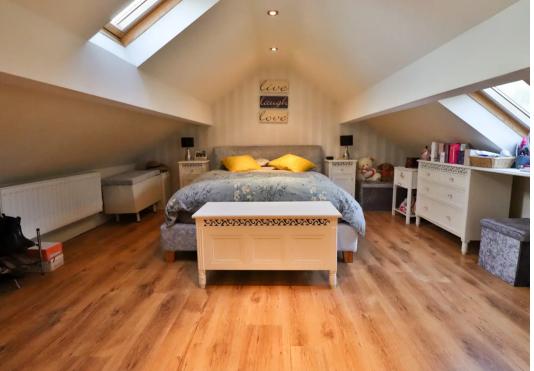

Further along the hallway and situated on the right is kitchen number two, fitted with a range of base and wall units. Adjacent to this is a three piece shower room with walk in shower. Continuing on from the hallway which leads to three further rooms, the first on the right is the second sitting room with sliding doors leading out to the garden, A beautifully fitted five piece bathroom suite and the second Kitchen with Dining room. Within the dining area is stairs to an attic bedroom. Door leading to the undercover patio garden area with two storage cupboards allowing for both a washing machine and tumble dryer to be stored. Further more it allows access to both the side of the property and the last room of the house. Formally a garage, this room has been converted into a lovely bedroom with its own ensuite, a sitting area and a storage cupboard.