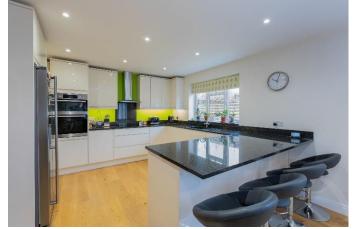

## GUIDE PRICE: £1,195,000 FREEHOLD

An opportunity to acquire this stunning five bedroom, four bath/shower room (three ensuite) detached family house situated in this sought after residential road within catchment of Newlands School for Girls and acres of National Trust Land at Maidenhead Thicket. The property has been extended and refurbished in recent years, in our opinion, to a high level of finish and specification including a generous L-shape kitchen/family room opening into a large dining area and direct access out onto the large west facing rear garden and an internal inspection is most strongly recommended of this property which is offered for sale with NO ONWARD CHAIN.

\*ENTRANCE HALL \*CLOAKROOM \*LIVING ROOM \*HOME OFFICE/PLAYROOM \*KITCHEN/FAMILY ROOM OPENING INTO THE DINING ROOM \*MASTER BEDROOM WITH EN-SUITE BATH/SHOWER ROOM \*GUEST BEDROOM WITH EN-SUITE SHOWER ROOM \*ADDITIONAL BEDROOM WITH EN\_SUITE \*TWO FURTHER BEDROOMS \*FAMILY BATHROOM \* \*GENEROUS REAR GARDEN \*DRIVEWAY PARKING \*SOUGHTAFTER RESIDENTIAL ROAD \*NO ONWARD CHAIN \*EPC RATING B