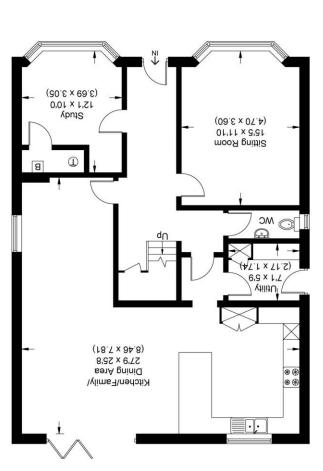

Second Floor

Tel: 01628 674234 Fax: 01628 785432

39-41 High Street, Maidenhead, Berkshire SL6 1JF

First Floor

ABAN

The UK's number one property website

\*rightmove.co.uk

Ground Floor