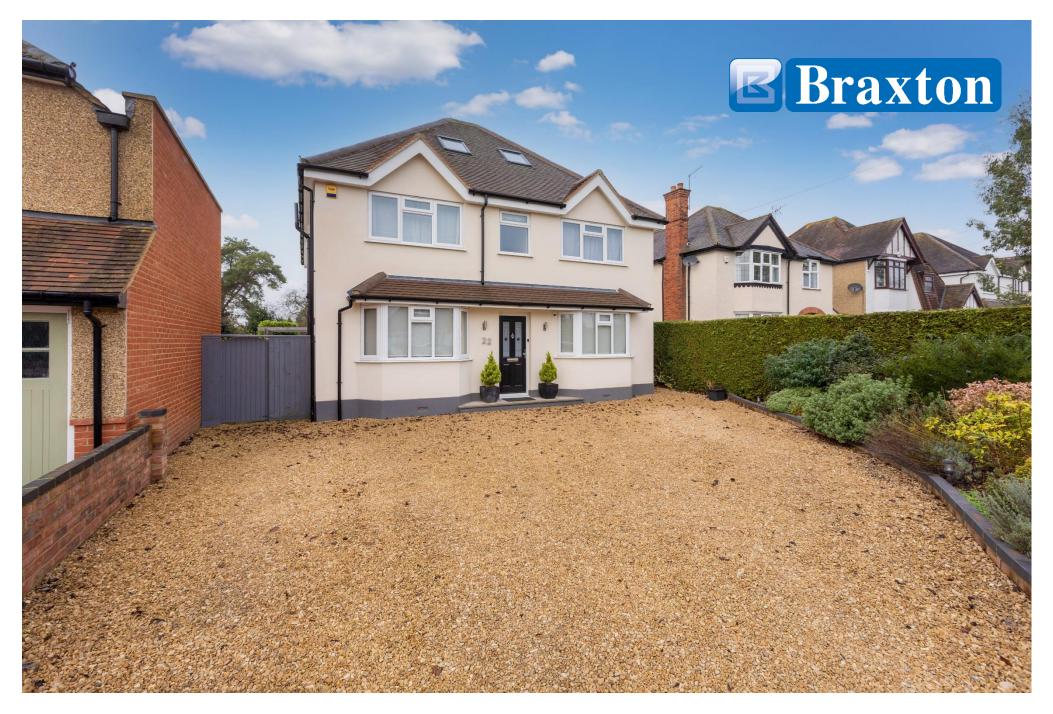

22 Twynham Road, Maidenhead, Berkshire SL6 5AS

## **22 TWYNHAM ROAD**MAIDENHEAD BERKSHIRE SL6 5AS

## GUIDE PRICE: £1,195,000 FREEHOLD

An opportunity to acquire this stunning five bedroom, four bath/shower room (three ensuite) detached family house situated in this sought after residential road within catchment of Newlands School for Girls and acres of National Trust Land at Maidenhead Thicket. The property has been extended and refurbished in recent years, in our opinion, to a high level of finish and specification including a generous L-shape kitchen/family room opening into a large dining area and direct access out onto the large west facing rear garden and an internal inspection is most strongly recommended of this property which is offered for sale with NO ONWARD CHAIN.