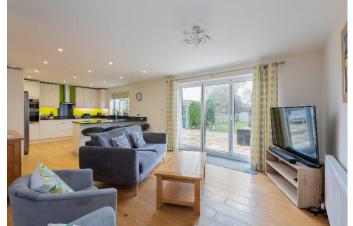

## GUIDE PRICE: £1,195,000 FREEHOLD

An opportunity to acquire this stunning five bedroom, four bath/shower room (three ensuite) detached family house situated in this sought after residential road within catchment of Newlands School for Girls and acres of National Trust Land at Maidenhead Thicket. The property has been extended and refurbished in recent years, in our opinion, to a high level of finish and specification including a generous L-shape kitchen/family room opening into a large dining area and direct access out onto the large west facing rear garden and an internal inspection is most strongly recommended of this property which is offered for sale with NO ONWARD CHAIN.

\*ENTRANCE HALL \*CLOAKROOM \*LIVING ROOM \*HOME OFFICE/PLAYROOM \*KITCHEN/FAMILY ROOM OPENING INTO THE DINING ROOM \*MASTER BEDROOM WITH EN-SUITE BATH/SHOWER ROOM \*GUEST BEDROOM WITH EN-SUITE SHOWER ROOM \*ADDITIONAL BEDROOM WITH EN\_SUITE \*TWO FURTHER BEDROOMS \*FAMILY BATHROOM \* \*GENEROUS REAR GARDEN \*DRIVEWAY PARKING \*SOUGHTAFTER RESIDENTIAL ROAD \*NO ONWARD CHAIN \*EPC RATING B