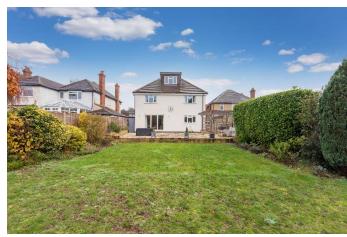

## GUIDE PRICE: £1,195,000 FREEHOLD

An opportunity to acquire this stunning five bedroom, four bath/shower room (three ensuite) detached family house situated in this sought after residential road within catchment of Newlands School for Girls and acres of National Trust Land at Maidenhead Thicket. The property has been extended and refurbished in recent years, in our opinion, to a high level of finish and specification including a generous L-shape kitchen/family room opening into a large dining area and direct access out onto the large west facing rear garden and an internal inspection is most strongly recommended of this property which is offered for sale with NO ONWARD CHAIN.