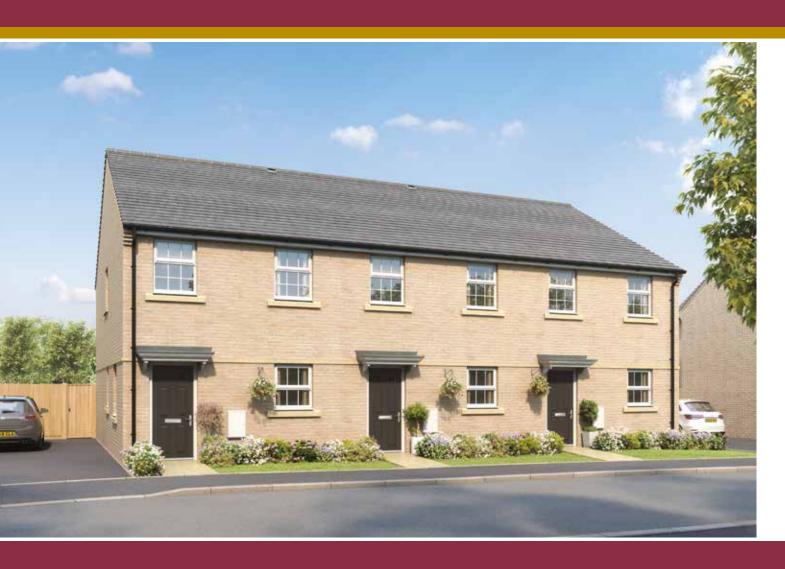

## THE BENINGTON

Living/dining area with French Doors

Front aspect kitchen

Separate utility

Master bedroom with en-suite and fitted wardrobe

Allocated parking spaces