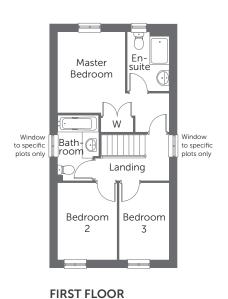

## First Floor

| Master Bedroom | 3.33m x 2.79m | 10′11″ x 9′1″ |
|----------------|---------------|---------------|
| En-suite       | 2.44m x 1.71m | 8′0″ x 5′7″   |
| Bedroom 2      | 3.17m x 2.45m | 10′4″ x 8′0″  |
| Bedroom 3      | 3.17m x 2.05m | 10'4" x 6'8"  |
| Bathroom       | 2.70m x 1.70m | 8′10″ x 5′6″  |
|                |               |               |