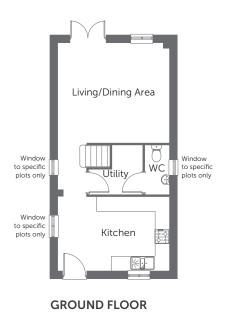

## **Ground Floor**

| Living/<br>Dining Area | 4.59m x 4.12m | 15′0″ x 13′6″ |
|------------------------|---------------|---------------|
| Kitchen                | 4.59m x 3.05m | 15'0" x 10'0" |
| Utility                | 2.21m x 2.03m | 7′3″ x 6′8″   |