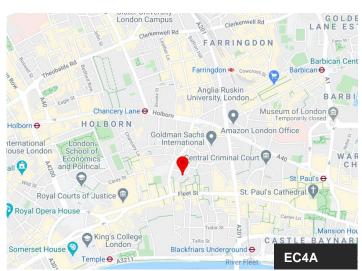

#### Location

The property is located on Pemberton Row to the east of Fetter Lane and north of Fleet Street, approximately a 5 minute walk from Chancery Lane (Central) and City Thameslink (National Rail).

The area boasts ample open spaces with Lincoln's Inn Fields and Inner Temple Garden both a short walk. Fleet Street and Chancery Lane offer numerous cafes and restaurant and Leather Lane market is less than 5 minutes walk.