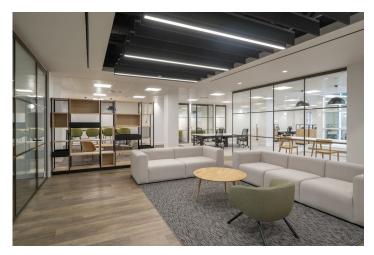

#### Description

1-3 Pemberton Row is a striking property in the heart of EC4 offering modern office accommodation.

The 3rd floor has recently been fully fitted providing open plan desks, meeting rooms, zoom booths, break out areas and a kitchen. The reception has also been refurbished, with new bike racks and showers installed in the basement.

The LG is fully fitted providing desks, meeting rooms and kitchen / break out.

#### **Specification**

- Fully fitted 3rd and lower ground floors;
- New four pipe fan coil air conditioning;
- · Metal tiled suspended ceiling;
- LG7 lighting;
- Raised floors;
- 2x passenger lifts; and
- Cycle storage and shower facilities.