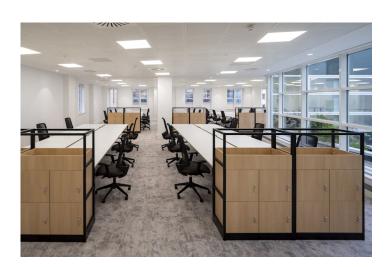

#### Description

1-3 Pemberton Row is a striking property in the heart of EC4 offering modern office accommodation.

The 3rd floor has recently been fully fitted providing open plan desks, meeting rooms, zoom booths, break out areas and a kitchen. The reception has also been refurbished, with new bike racks and showers installed in the basement.

#### **Specification**

- Fully fitted 3rd and lower ground floors;
- New four pipe fan coil air conditioning;
- · Metal tiled suspended ceiling;
- LG7 lighting;
- Raised floors;
- 2x passenger lifts; and
- Cycle storage and shower facilities.