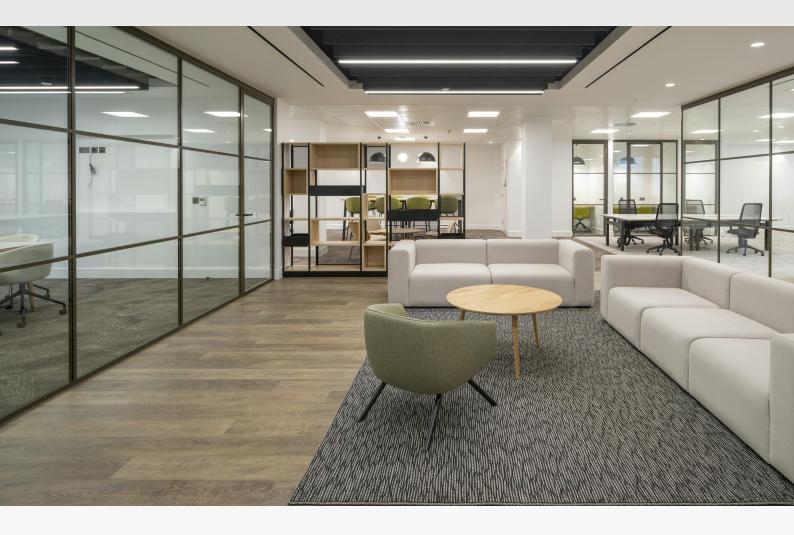

#### Description

1-3 Pemberton Row is a striking property in the heart of EC4 offering modern office accommodation.

The 3rd floor has recently been fully fitted providing open plan desks, meeting rooms, zoom booths, break out areas and a kitchen. The reception has also been refurbished, with new bike racks and showers installed in the basement.

The LG is fully fitted providing desks, meeting rooms and kitchen / break out.

#### **Specification**

- Fully fitted 3rd and lower ground floors;
- New four pipe fan coil air conditioning;
- · Metal tiled suspended ceiling;
- LG7 lighting;
- Raised floors;
- 2x passenger lifts; and
- Cycle storage and shower facilities.