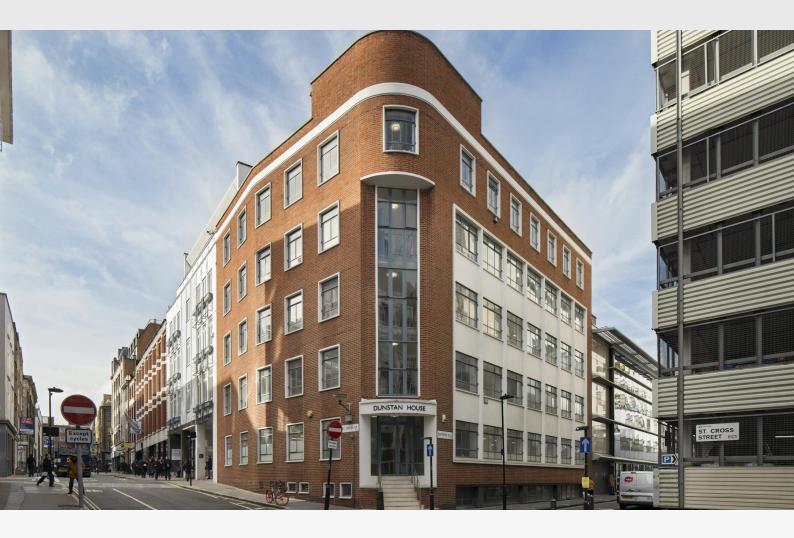

## Dunstan House, 14A St. Cross Street

London, EC1N 8XA

Newly refurbished office space ideally located a short walking distance to Farringdon Station.

Size:

2,200 to 4,416 sq ft

Rent:

£45.00 - £57.50 per sq ft £57.50psf for CAT A+

#### Description

Dunstan House offers efficient floor plates a short walk from Farringdon Station. The offices and communal area have undergone a comprehensive refurbishment offering LED lighting, wooden flooring, kitchenettes, demised showers and toilets and bike storage in the basement. The offices can be taken fully fitted if required.

#### Location

Dunstan House occupies a prominent position on the corner of St Cross Street and Saffron Hill, on top of Hatton Garden. The building is well located, Farringdon station is a stone's throw away, which is serviced by the brand new Elizabeth Line, National Rail and the Circle, Hammersmith & City and Metropolitan lines. Chancery Lane is also a 5 minute walk away which is serviced by the Central underground line. The area also benefits from a wealth of local amenities including Leather Lane food market, restaurants, bars and gyms.