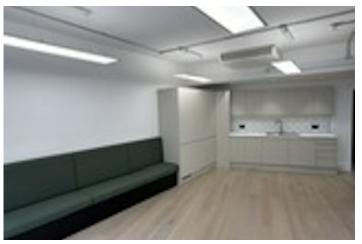

#### Description

Dunstan House offers efficient floor plates a short walk from Farringdon Station. The offices and communal area have undergone a comprehensive refurbishment offering LED lighting, wooden flooring, kitchenettes, demised showers and toilets and bike storage in the basement. The offices can be taken fully fitted if required.

#### **Specification**

• Refurbished;

Total

• Raised floors / perimeter trunking;

410.26

- Colt, BT and Virgin Media fibre within the building;
- Comfort cooling;
- Suspended LED lighting;
- Kitchenette: and
- Demised WCs and shower.