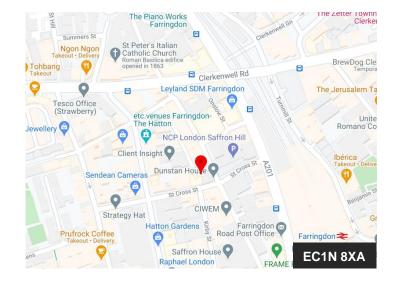

#### Location

Dunstan House occupies a prominent position on the corner of St Cross Street and Saffron Hill, on top of Hatton Garden. The building is well located, Farringdon station is a stone's throw away, which is serviced by the brand new Elizabeth Line, National Rail and the Circle, Hammersmith & City and Metropolitan lines. Chancery Lane is also a 5 minute walk away which is serviced by the Central underground line. The area also benefits from a wealth of local amenities including Leather Lane food market, restaurants, bars and gyms.