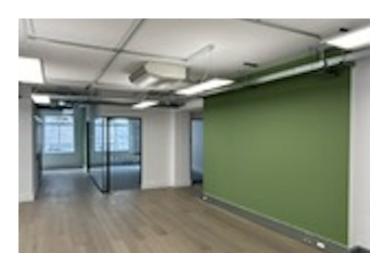

#### Description

Dunstan House offers efficient floor plates a short walk from Farringdon Station. The offices and communal area have undergone a comprehensive refurbishment offering LED lighting, wooden flooring, kitchenettes, demised showers and toilets and bike storage in the basement. The offices can be taken fully fitted if required.

#### **Specification**

• Refurbished;

Total

• Raised floors / perimeter trunking;

410.26

- Colt, BT and Virgin Media fibre within the building;
- Comfort cooling;
- Suspended LED lighting;
- Kitchenette: and
- Demised WCs and shower.