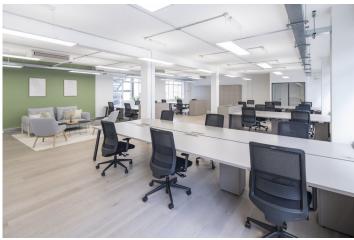

#### Description

Dunstan House offers efficient floor plates a short walk from Farringdon Station. The offices and communal area have undergone a comprehensive refurbishment offering LED lighting, wooden flooring, kitchenettes, demised showers and toilets and bike storage in the basement. The offices can be taken fully fitted if required.

## **Specification**

• Refurbished;

Total

• Raised floors / perimeter trunking;

410.26

- Colt, BT and Virgin Media fibre within the building;
- Comfort cooling;
- Suspended LED lighting;
- Kitchenette: and
- Demised WCs and shower.