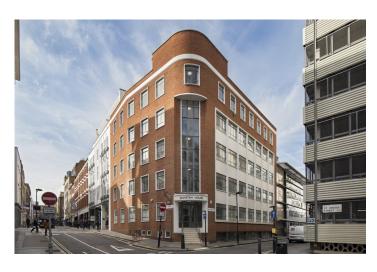

# Dunstan House, 14A St. Cross Street

London, EC1N 8XA

Newly refurbished office space ideally located a short walking distance to Farringdon Station.

Size:

2,200 to 4,416 sq ft

£45 - £57.50 per sq ft £57.50psf for CAT A+

#### Location

Dunstan House occupies a prominent position on the corner of St Cross Street and Saffron Hill, on top of Hatton Garden. The building is well located, Farringdon station is a stone's throw away, which is serviced by the brand new Elizabeth Line, National Rail and the Circle, Hammersmith & City and Metropolitan lines. Chancery Lane is also a 5 minute walk away which is serviced by the Central underground line. The area also benefits from a wealth of local amenities including Leather Lane food market, restaurants, bars and gyms.