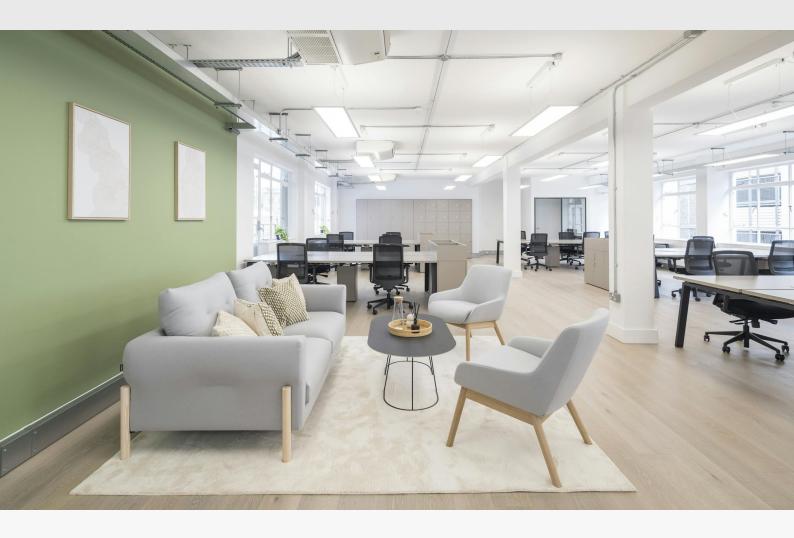

#### Description

Dunstan House offers efficient floor plates a short walk from Farringdon Station. The offices and communal area have undergone a comprehensive refurbishment offering LED lighting, wooden flooring, kitchenettes, demised showers and toilets and bike storage in the basement. The offices can be taken fully fitted if required.

## **Specification**

• Refurbished;

Total

• Raised floors / perimeter trunking;

410.26

- Colt, BT and Virgin Media fibre within the building;
- Comfort cooling;
- Suspended LED lighting;
- Kitchenette: and
- Demised WCs and shower.