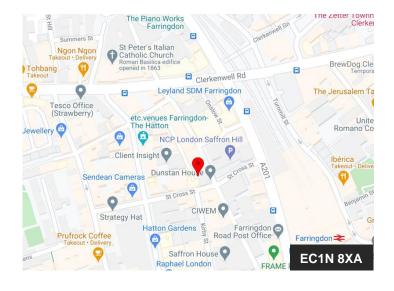

#### Location

Dunstan House occupies a prominent position on the corner of St Cross Street and Saffron Hill, on top of Hatton Garden. The building is well located, Farringdon station is a stone's throw away, which is serviced by the brand new Elizabeth Line, National Rail and the Circle, Hammersmith & City and Metropolitan lines. Chancery Lane is also a 5 minute walk away which is serviced by the Central underground line. The area also benefits from a wealth of local amenities including Leather Lane food market, restaurants, bars and gyms.