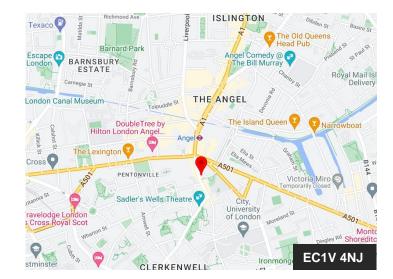

## 398-400 St John Street

London, EC1V 4NJ

Double Fronted Retail Unit

Size:

2,004 sq ft

Rent:

£80,000 per annum

Service Charge:

#### Location

Angel Southside is a large mixed use development located in the triangle between St John Street, Owen Street and City/Goswell Road located less than 5 minutes' walk from Angel tube station and the popular Upper Street to the north.