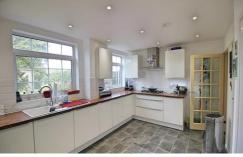

## **Property Summary**

\*\*\* No Chain \*\*\* Neatly presented and extended three bedroom detached house is presently situated in the popular location of The Mere's, Wigston. The accommodation comprises of main entrance hall, lounge, dining room, extended refitted kitchen landing to three bedrooms and bathroom, front and rear landscaped gardens, off-road parking and garage. Internal inspection comes highly recommended.

GROUND FLOOR 673 sq.ft. (62.5 sq.m.) approx

- No Chain
- Detached
- **Great School Catchment**
- Neatly Presented
- Extended Kitchen
- Highly Sought After Location
- Three Bedrooms
- Landscaped Gardens