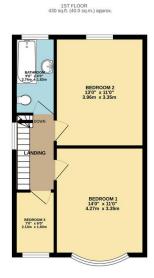

GROUND FLOOR 673 sq.ft. (62.5 sq.m.) approx

- No Chain
- Detached
- **Great School Catchment**
- Neatly Presented
- Extended Kitchen
- Highly Sought After Location
- Three Bedrooms
- Landscaped Gardens