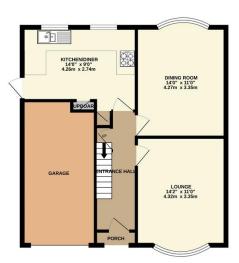

GROUND FLOOR 673 sq.ft. (62.5 sq.m.) approx

- No Chain
- Detached
- **Great School Catchment**
- Neatly Presented
- Extended Kitchen
- Highly Sought After Location
- Three Bedrooms
- Landscaped Gardens