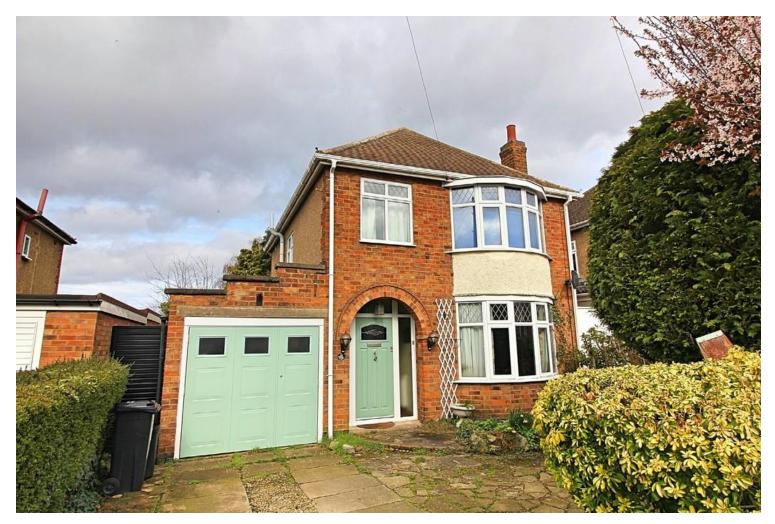

## **Property Summary**

\*\*\* No Chain \*\*\* Neatly presented and extended three bedroom detached house is presently situated in the popular location of The Mere's, Wigston. The accommodation comprises of main entrance hall, lounge, dining room, extended refitted kitchen landing to three bedrooms and bathroom, front and rear landscaped gardens, off-road parking and garage. Internal inspection comes highly recommended.

GROUND FLOOR 673 sq.ft. (62.5 sq.m.) approx

- No Chain
- Detached
- **Great School Catchment**
- Neatly Presented
- Extended Kitchen
- Highly Sought After Location
- Three Bedrooms
- Landscaped Gardens