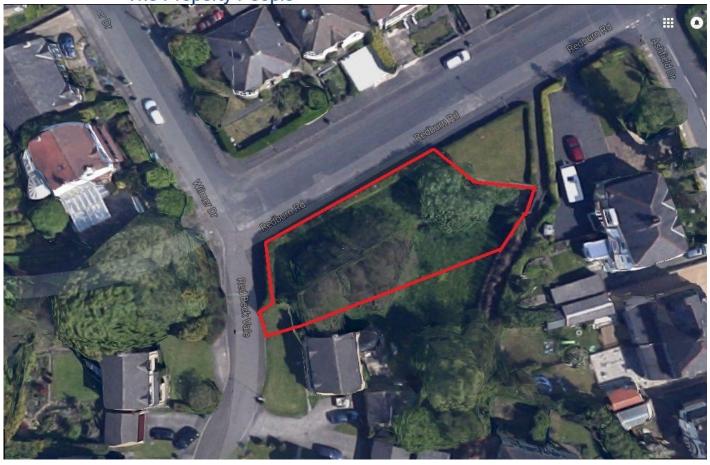

## Land on Corner of Redburn Rd/Red Beck Vale, Shipley, BD18

Your Choice are please to offer a good size plot of LAND on corner of Redburn road & Red Beck Vale potential for planning permission with shared accessed adjusted to the side of 1 Redback Vale Bradford BD18 or via Redburn Road Bradford BD18. The Plot has potential to builds a self contained large 2 x 3-5 bed Semi or detached House or Bungalow subject to planning permission, at present there is a well maintained very good size gardens live water stream running through the garden and flower beds. There is real a opportunity to expand your family unity to live within one boundary walls or land can be purchased

**Asking Price** 

£120,000

**Your Choice Estate Agents** 

86 Toller Lane, Toller, Bradford, West Yorkshire, BD8 9DA Tel: 01274 493333 Email: info@ycea.co.uk Website: www.yourchoiceonline.co.uk

Your Choice are please to offer a good size plot of LAND on corner of Redburn road & Red Beck Vale potential for planning permission with shared accessed adjusted to the side of 1 Redback Vale Bradford BD18 or via Redburn Road Bradford BD18. The Plot has potential to builds a self contained large 2 x 3-5 bed Semi or detached House or Bungalow subject to planning permission, at present there is a well maintained very good size gardens live water stream running through the garden and flower beds. There is real a opportunity to expand your family unity to live within one boundary walls or land can be purchased separately or as part of the whole property which is due to come on the market for sale via another listing. Viewing highly recommended by appointment only.