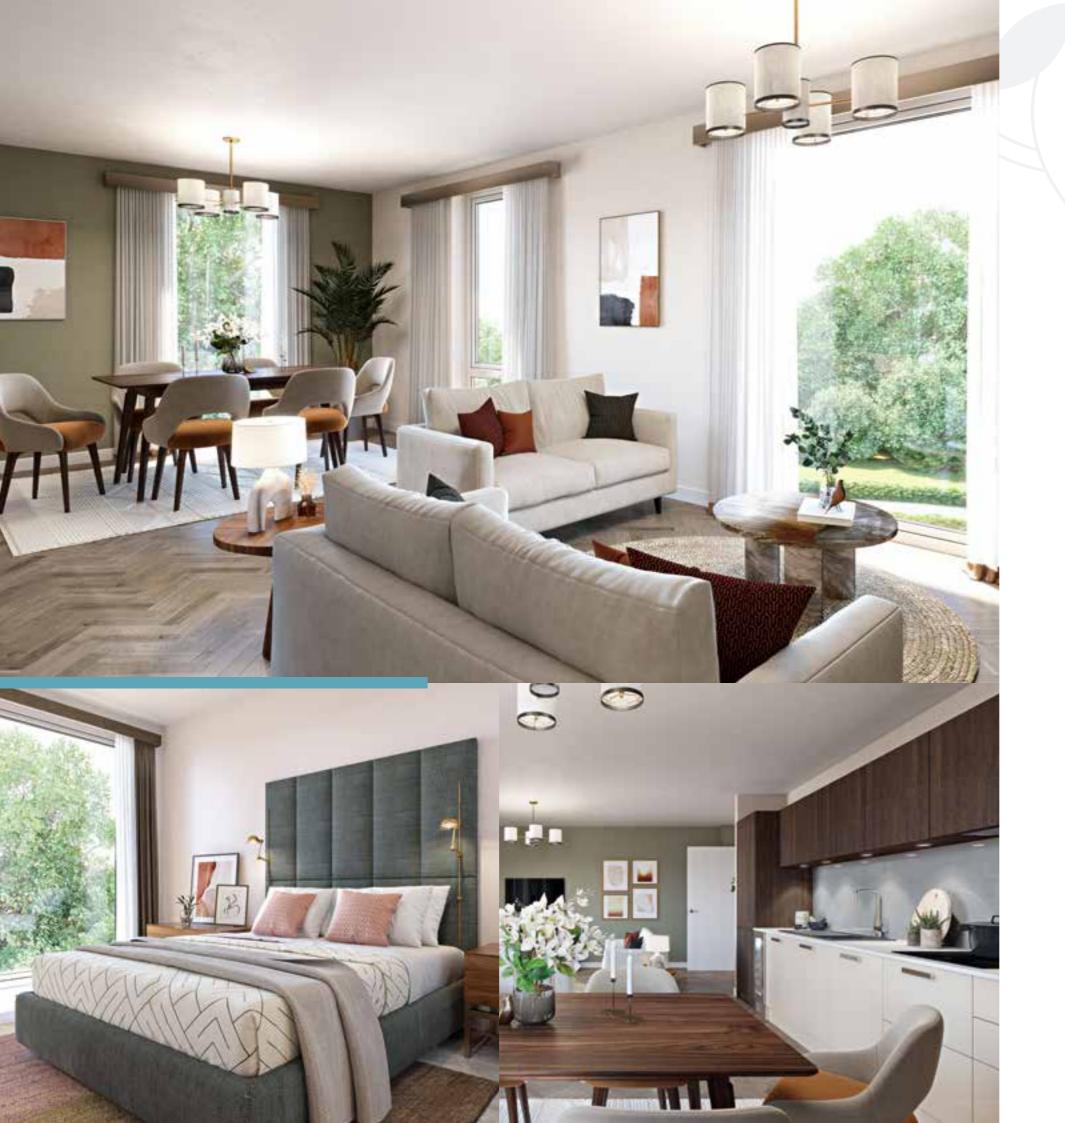

Carefully configured and complementing their unique surroundings, each spacious one-, two- or three-bedroom apartment offers generous proportions and fabulous views, inviting in plenty of natural light.

Elegance and sophistication abound with open plan layouts, defined entertaining and dining spaces, king-sized bedrooms, luxury en-suites and in a number of apartments, the versatility to create dedicated space for home working.

For comfort and luxury, you can look forward to high quality fittings throughout, from handmade Charles York and Rational German kitchens, and Grohe and Duravit bathrooms with beautiful Porcelanosa tiles, to state-of-the-art entry and security systems.