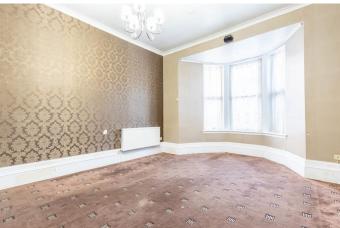

## LOUNGE

22' 7" x 14' 6" (6.893m x 4.425m) The bright and open lounge overlooks the front of the property. The beautiful bay window brings in an abundance of natural light. An ideal room for relaxing or entertaining family and friends.