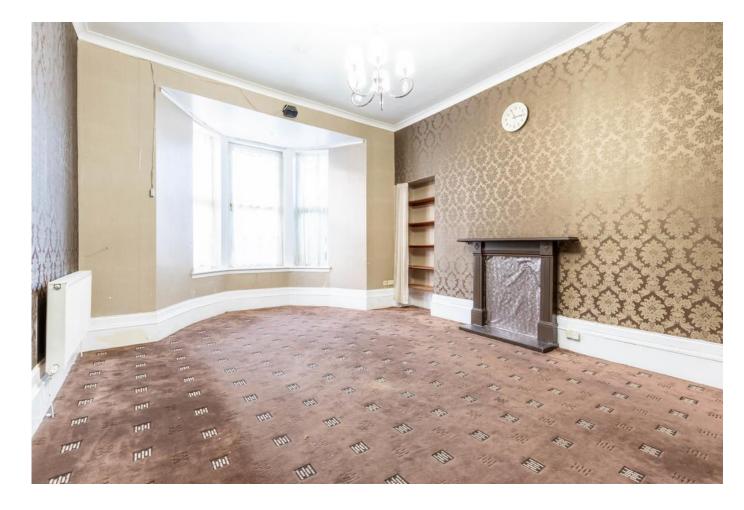

## LOUNGE

22' 7" x 14' 6" (6.893m x 4.425m) The bright and open lounge overlooks the front of the property. The beautiful bay window brings in an abundance of natural light. An ideal room for relaxing or entertaining family and friends.