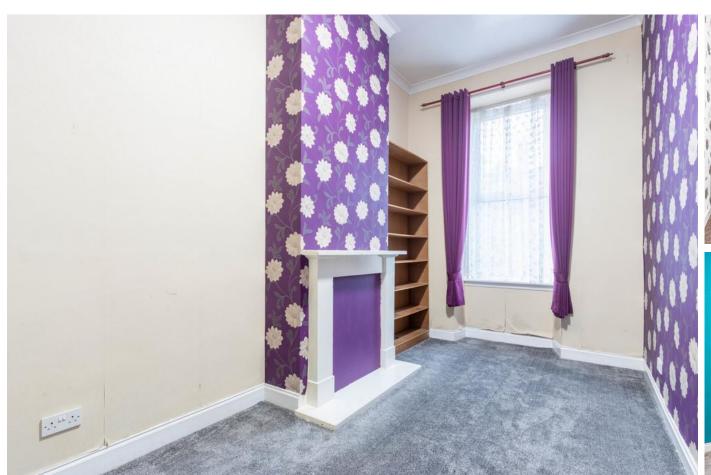

### **BEDROOM THREE**

15' 11"  $\times$  8' 4" (4.856m  $\times$  2.564m) The third bedroom overlooks the front of the property, with flooring laid to carpet.