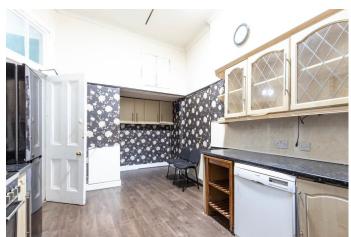

## **KITCHEN**

22' 1" x 10' 5" (6.738m x 3.185m) The dining kitchen is a great size and comprises of a variety of floor and wall mounted units in a wood effect finish with dark worktops. There is space for a free standing oven, washing machine, dishwasher and fridge freezer. Flooring is laid to a wood effect laminate.