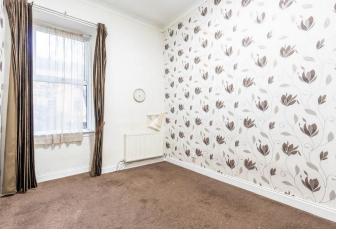

#### BEDROOM ONE

 $13'\ 11''\ x\ 10'\ 9''\ (4.266m\ x\ 3.296m)$  The master bedroom overlooks the rear of the property. Flooring is laid to plush carpet. There is ample space or additional bedroom furniture.

#### **BEDROOM TWO**

 $13'\ 0"\ x\ 10'\ 0"\ (3.966m\ x\ 3.059m)$  The second double bedroom overlooks the rear of the property. Flooring is laid to carpet.