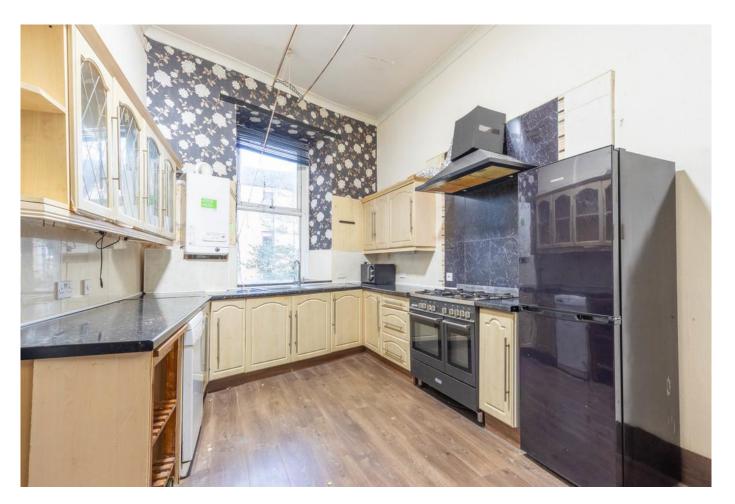

## **KITCHEN**

22' 1" x 10' 5" (6.738m x 3.185m) The dining kitchen is a great size and comprises of a variety of floor and wall mounted units in a wood effect finish with dark worktops. There is space for a free standing oven, washing machine, dishwasher and fridge freezer. Flooring is laid to a wood effect laminate.