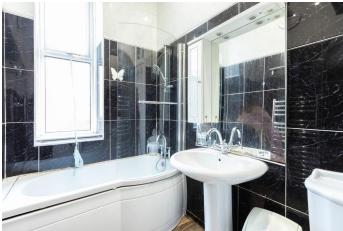

### **BATHROOM**

10' 3" x 5' 2" (3.138m x 1.591m) The bathroom comprises of a white, three piece suite of bath with overhead shower, low flush WC and wash hand basin. The room is complete with tilling and a chrome towel radiator.