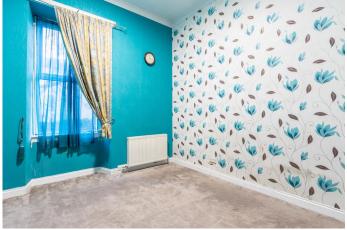

### **BEDROOM THREE**

15' 11"  $\times$  8' 4" (4.856m  $\times$  2.564m) The third bedroom overlooks the front of the property, with flooring laid to carpet.