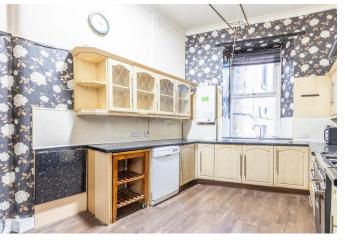

## **KITCHEN**

22' 1" x 10' 5" (6.738m x 3.185m) The dining kitchen is a great size and comprises of a variety of floor and wall mounted units in a wood effect finish with dark worktops. There is space for a free standing oven, washing machine, dishwasher and fridge freezer. Flooring is laid to a wood effect laminate.