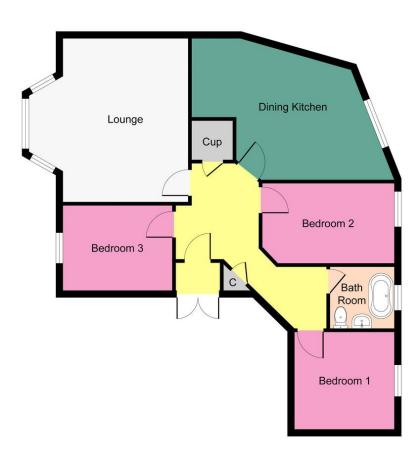

MQ Estate Agents are delighted to bring to the market this wonderful traditional tenement, ground floor flat in the ever popular and bustling Pollokshields area. The flat comprises of entrance hallway accessed via storm doors, spacious lounge, dining kitchen, three bedrooms, bathroom and communal rear garden space. The property enjoys period features such as high ceilings and cornicing and would an ideal investment for a variety of purchasers including the those looking for a family home or the discerning buy to let investor. The property further benefits from gas central heating and double glazing throughout.

## LOUNGE

22' 7" x 14' 6" (6.893m x 4.425m) The bright and open lounge overlooks the front of the property. The beautiful bay window brings in an abundance of natural light. An ideal room for relaxing or entertaining family and friends.

## **KITCHEN**

22' 1" x 10' 5" (6.738m x 3.185m) The dining kitchen is a great size and comprises of a variety of floor and wall mounted units in a wood effect finish with dark worktops. There is space for a free standing oven, washing machine, dishwasher and fridge freezer. Flooring is laid to a wood effect laminate.

#### BEDROOM ONE

 $13'\ 11''\ x\ 10'\ 9''\ (4.266m\ x\ 3.296m)$  The master bedroom overlooks the rear of the property. Flooring is laid to plush carpet. There is ample space or additional bedroom furniture.

#### **BEDROOM TWO**

 $13'\ 0"\ x\ 10'\ 0"\ (3.966m\ x\ 3.059m)$  The second double bedroom overlooks the rear of the property. Flooring is laid to carpet.

### **BEDROOM THREE**

15' 11"  $\times$  8' 4" (4.856m  $\times$  2.564m) The third bedroom overlooks the front of the property, with flooring laid to carpet.

### **BATHROOM**

10' 3" x 5' 2" (3.138m x 1.591m) The bathroom comprises of a white, three piece suite of bath with overhead shower, low flush WC and wash hand basin. The room is complete with tilling and a chrome towel radiator.