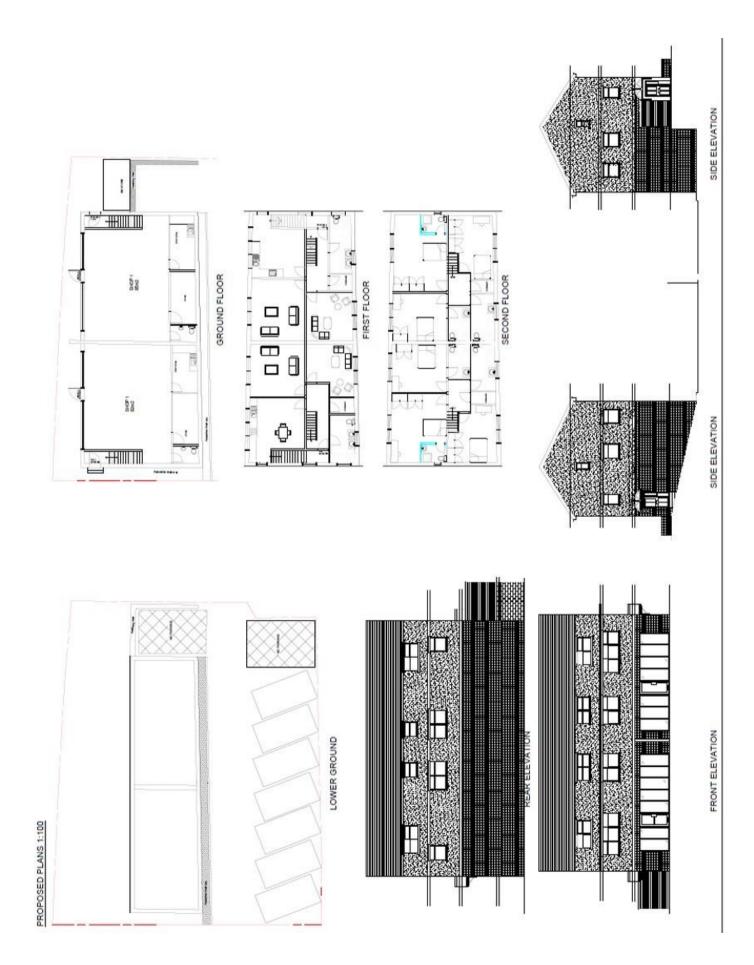

## MARSH & MARSH PROPERTIES

Land Site - Dodge Holme Court, Halifax, HX2 8PE

£150,000

An exciting opportunity to purchase a plot of land situated in Mixenden, Halifax with current planning permission to build a mixed use development of two retail units and two flats. The planning permission is listed on Calderdale Council planning department under the reference 21/00780/FUL to view full plans and permissions. The site is open and accessible to view at any and all times and interested parties are welcome to visit.

This plot offers a fantastic opportunity to property investors, developers and builders alike with planning fully laid out and the property located in a well-connected location on the outskirts of Halifax. For further enquires please give our office a call on 01422 648 400.