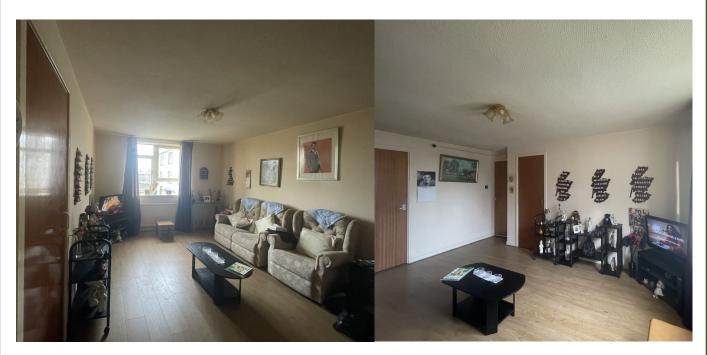

#### Living Room (3.42m x 4.66m)

This is spacious room with a large window to the front of the building, and access to the kitchen. Wooden laminate flooring, ceiling light and electric sockets.