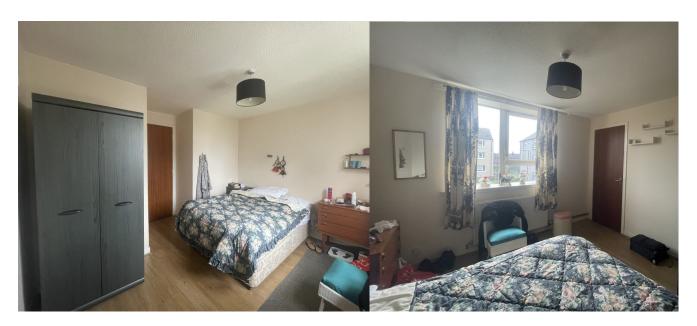

### Bedroom 1 (2.80m x 2.58m)

Spacious room with window facing rear of the building. Wooden laminate flooring, electric sockets and ceiling light.

## Bedroom 2 (2.60m x 3.59m)

Another specious room with built-in cupboard and front facing window. Wooden laminate flooring, electric sockets and ceiling light.