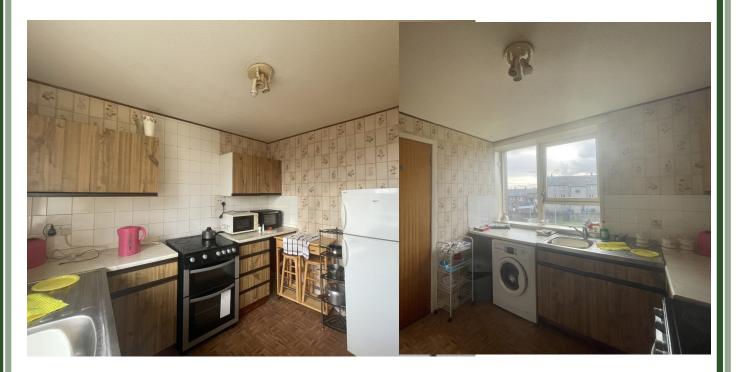

## Kitchen (2.67m x 3.26m)

The kitchen is fitted with wood effect wall and base units finished with bright worktops. Window facing to the side of the building. Vinyl wooden effect flooring and white tiled walls around the base units area. Electric sockets and 3-bulb spot light.