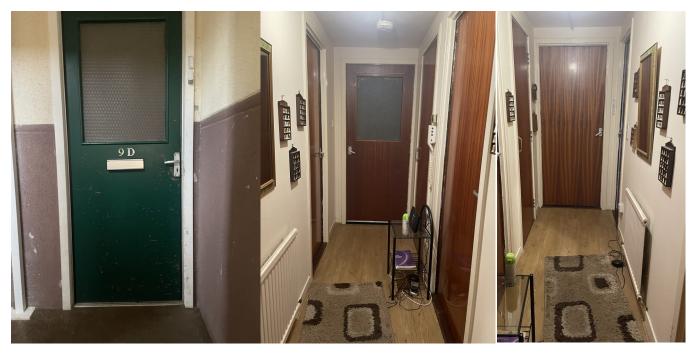

#### Entrance hall (1.25m x 1.80m) with Walking cupboard (1.8m x 0.65)

Large storage cupboard with shelves for extra space.

## Hallway (1.00m x 3.77m)

Wooden laminate flooring, two ceiling lights, cupboard with shelves, fuse box and meter readers. Leads to 2 large cupboards with shelves and electric socket as well as the rest of the rooms in the apartment.