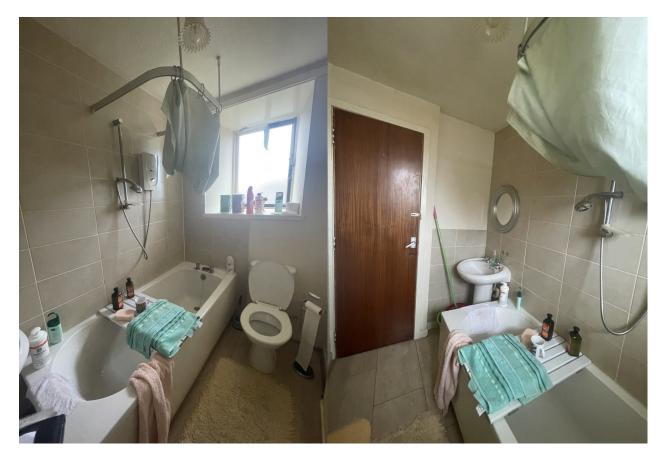

## Bathroom (3.01m x 1.48m)

Three piece white bathroom suite and bright tiled flooring. Beige marble effect wet wall panels all over the bath and sink area, shower, ceiling light and extraction fan.