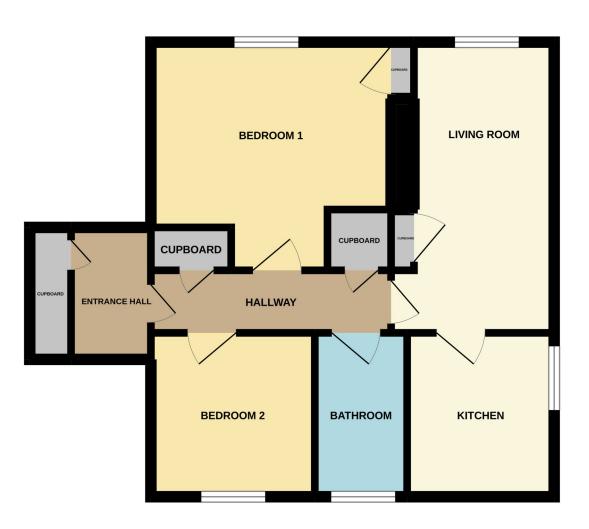

The flat benefits from gas central heating and double glazing throughout. Accommodation comprises entrance hall, walk in cupboard, lounge, kitchen, 2 double bedrooms and bathroom. Viewing recommended to see potential.

#### Entrance hall (1.25m x 1.80m) with Walking cupboard (1.8m x 0.65)

Large storage cupboard with shelves for extra space.

## Hallway (1.00m x 3.77m)

Wooden laminate flooring, two ceiling lights, cupboard with shelves, fuse box and meter readers. Leads to 2 large cupboards with shelves and electric socket as well as the rest of the rooms in the apartment.

### Bedroom 1 (2.80m x 2.58m)

Spacious room with window facing rear of the building. Wooden laminate flooring, electric sockets and ceiling light.

## Bedroom 2 (2.60m x 3.59m)

Another specious room with built-in cupboard and front facing window. Wooden laminate flooring, electric sockets and ceiling light.

## Bathroom (3.01m x 1.48m)

Three piece white bathroom suite and bright tiled flooring. Beige marble effect wet wall panels all over the bath and sink area, shower, ceiling light and extraction fan.

#### Living Room (3.42m x 4.66m)

This is spacious room with a large window to the front of the building, and access to the kitchen. Wooden laminate flooring, ceiling light and electric sockets.

## Kitchen (2.67m x 3.26m)

The kitchen is fitted with wood effect wall and base units finished with bright worktops. Window facing to the side of the building. Vinyl wooden effect flooring and white tiled walls around the base units area. Electric sockets and 3-bulb spot light.

#### **GROUND FLOOR**

Whilst every attempt has been made to ensure the accuracy of the floorplan contained here, measurements of doors, windows, rooms and any other tems are approximate and no responsibility is taken for any error, omission or mis-statement. This plan is for illustrative purposes only and should be used as such by any prospective purchaser. The services, systems and appliances shown have not been tested and no guarantee as to their openability or efficiency can be given. Made with theropix 65022.