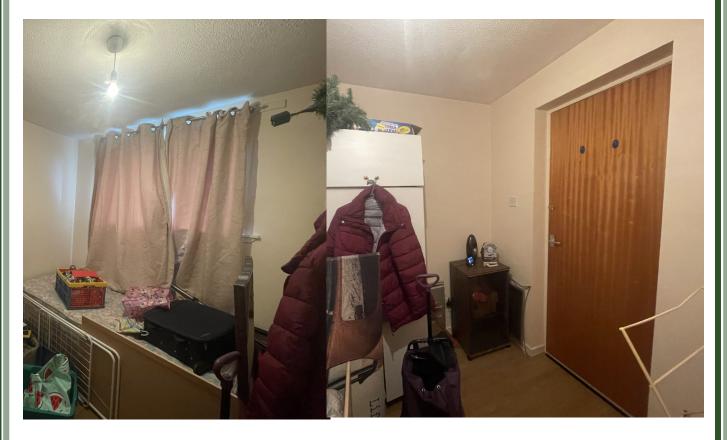

#### Entrance hall (1.25m x 1.80m) with Walking cupboard (1.8m x 0.65)

Large storage cupboard with shelves for extra space.

## Hallway (1.00m x 3.77m)

Wooden laminate flooring, two ceiling lights, cupboard with shelves, fuse box and meter readers. Leads to 2 large cupboards with shelves and electric socket as well as the rest of the rooms in the apartment.