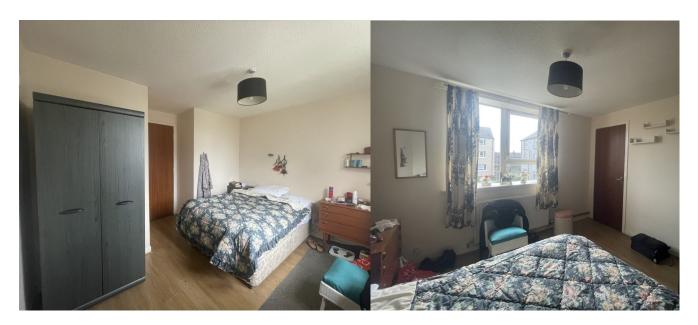

### Bedroom 1 (2.80m x 2.58m)

Spacious room with window facing rear of the building. Wooden laminate flooring, electric sockets and ceiling light.

## Bedroom 2 (2.60m x 3.59m)

Another specious room with built-in cupboard and front facing window. Wooden laminate flooring, electric sockets and ceiling light.