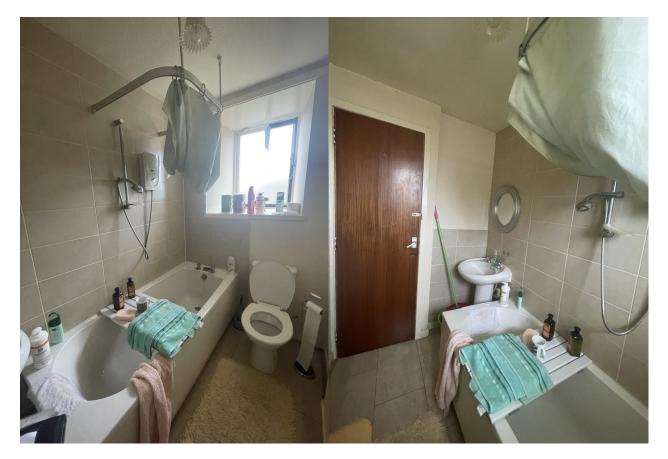

## Bathroom (3.01m x 1.48m)

Three piece white bathroom suit and bright tiled flooring. Beige marble effect wet wall panels all over the bath and sink area, shower, ceiling light and extraction fan.