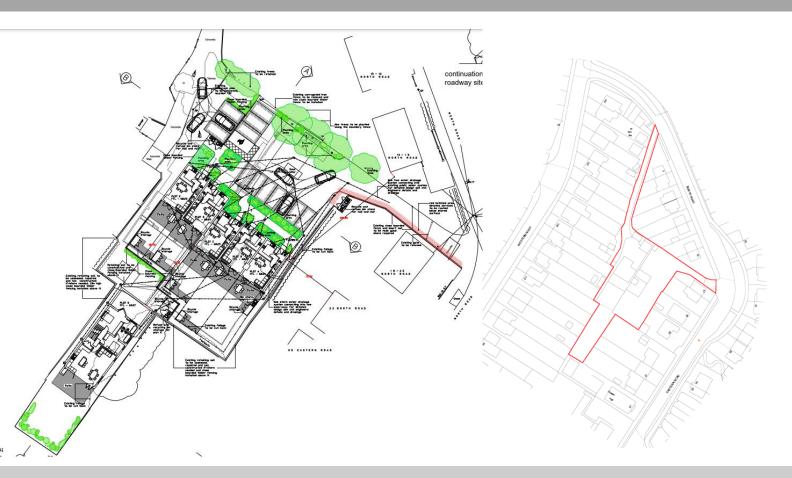

### Development Opportunity | Land at North Road | Haywards Heath | RH16 3NH

Detailed Planning Permission has been granted on Appeal for a development of 6 new dwellings including demolition of existing buildings and cessation of existing commercial uses (B1/B8 use) and redevelopment of the site (please refer to application APP/D3830/W/21/3269094). The scheme shows an attractive design of 6 units comprising 5 x terraced units and 1 detached units, together with associated car parking and landscaping.

There is no CIL on this site. However there are a number of developer contributions applicable to the site - p6 - 8 of the appeal notice

House areas:

P1 – 84.8 sqm / 912sqft - P2 – 109.1 sqm / 1174sqft P3 – 109.1 sqm / 1174sqft - P4– 109.1 sqm / 1174sqft P5 – 84.8 sqm / 912sqft – P6 – 188.4sqm / 2027sqft