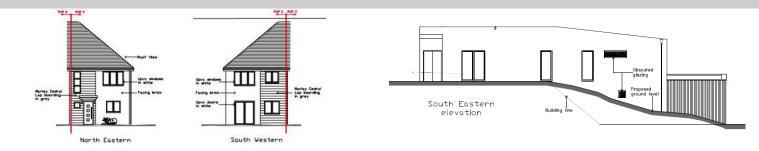

### Development Opportunity | Land at North Road | Haywards Heath | RH16 3NH

Detailed Planning Permission has been granted on Appeal for a development of 6 new dwellings including demolition of existing buildings and cessation of existing commercial uses (B1/B8 use) and redevelopment of the site (please refer to application APP/D3830/W/21/3269094). The scheme shows an attractive design of 6 units comprising 5 x terraced units and 1 detached units, together with associated car parking and landscaping.

There is no CIL on this site. However there are a number of developer contributions applicable to the site - p6 - 8 of the appeal notice

House areas:

P1 – 84.8 sqm / 912sqft - P2 – 109.1 sqm / 1174sqft P3 – 109.1 sqm / 1174sqft - P4– 109.1 sqm / 1174sqft P5 – 84.8 sqm / 912sqft – P6 – 188.4sqm / 2027sqft