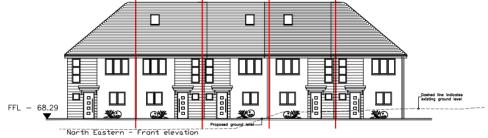

### Development Opportunity | Land at North Road | Haywards Heath | RH16 3NH

Detailed Planning Permission has been granted on Appeal for a development of 6 new dwellings including demolition of existing buildings and cessation of existing commercial uses (B1/B8 use) and redevelopment of the site (please refer to application APP/D3830/W/21/3269094). The scheme shows an attractive design of 6 units comprising 5 x terraced units and 1 detached units, together with associated car parking and landscaping.

There is no CIL on this site. However there are a number of developer contributions applicable to the site - p6 - 8 of the appeal notice

House areas:

P1 – 84.8 sqm / 912sqft - P2 – 109.1 sqm / 1174sqft P3 – 109.1 sqm / 1174sqft - P4– 109.1 sqm / 1174sqft P5 – 84.8 sqm / 912sqft – P6 – 188.4sqm / 2027sqft