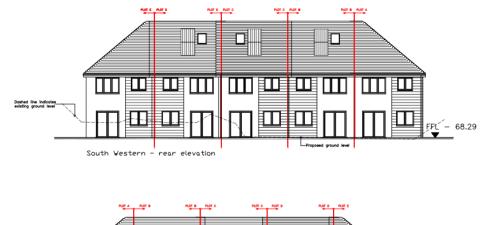

### Development Opportunity | Land at North Road | Haywards Heath | RH16 3NH

Detailed Planning Permission has been granted on Appeal for a development of 6 new dwellings including demolition of existing buildings and cessation of existing commercial uses (B1/B8 use) and redevelopment of the site (please refer to application APP/D3830/W/21/3269094). The scheme shows an attractive design of 6 units comprising 5 x terraced units and 1 detached units, together with associated car parking and landscaping.

There is no CIL on this site. However there are a number of developer contributions applicable to the site - p6 - 8 of the appeal notice

House areas:

P1 – 84.8 sqm / 912sqft - P2 – 109.1 sqm / 1174sqft P3 – 109.1 sqm / 1174sqft - P4– 109.1 sqm / 1174sqft P5 – 84.8 sqm / 912sqft – P6 – 188.4sqm / 2027sqft